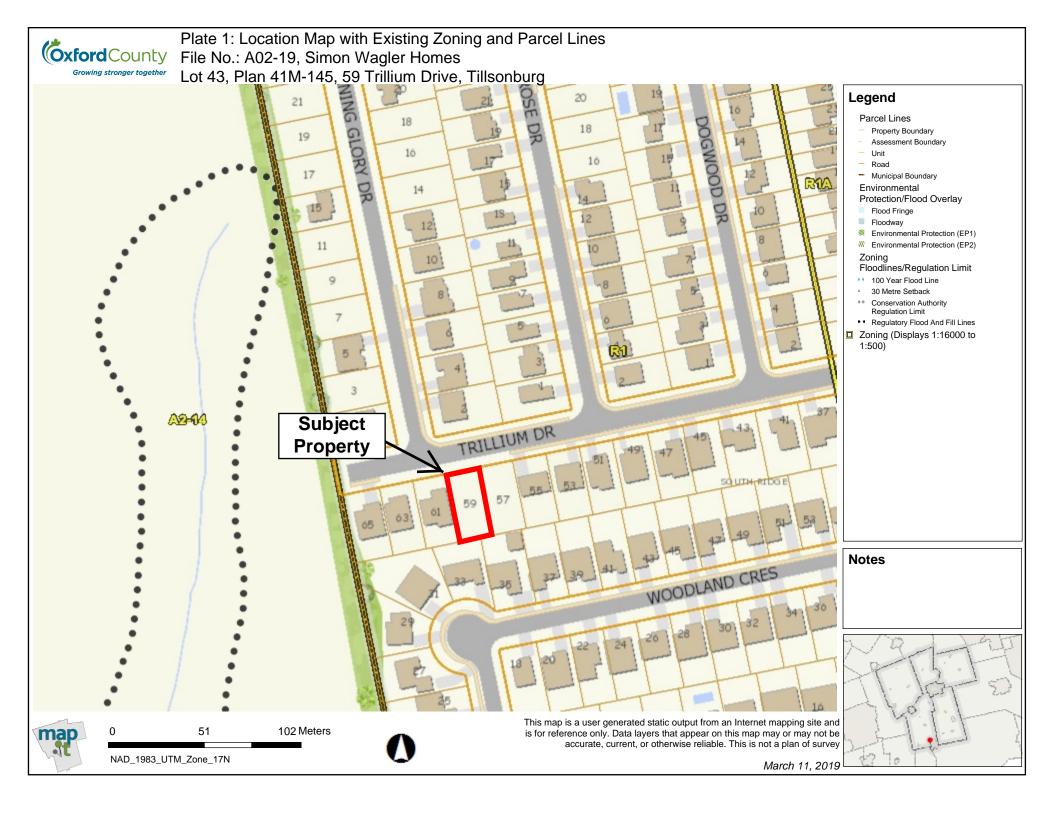

# Legend

## Parcel Lines

Property Boundary

- Assessment Boundary
- Unit
- Road
- Municipal Boundary

#### Environmental

### Protection/Flood Overlay

- Flood Fringe
- Floodway
- Environmental Protection (EP1)
- W Environmental Protection (EP2)

### Zoning

## Floodlines/Regulation Limit

- 100 Year Flood Line
- △ 30 Metre Setback
- Conservation Authority Regulation Limit
- • Regulatory Flood And Fill Lines
- Zoning (Displays 1:16000 to 1:500)

# Notes

13 26 Meters

NAD\_1983\_UTM\_Zone\_17N

**(**)

This map is a user generated static output from an Internet mapping site and is for reference only. Data layers that appear on this map may or may not be accurate, current, or otherwise reliable. This is not a plan of survey