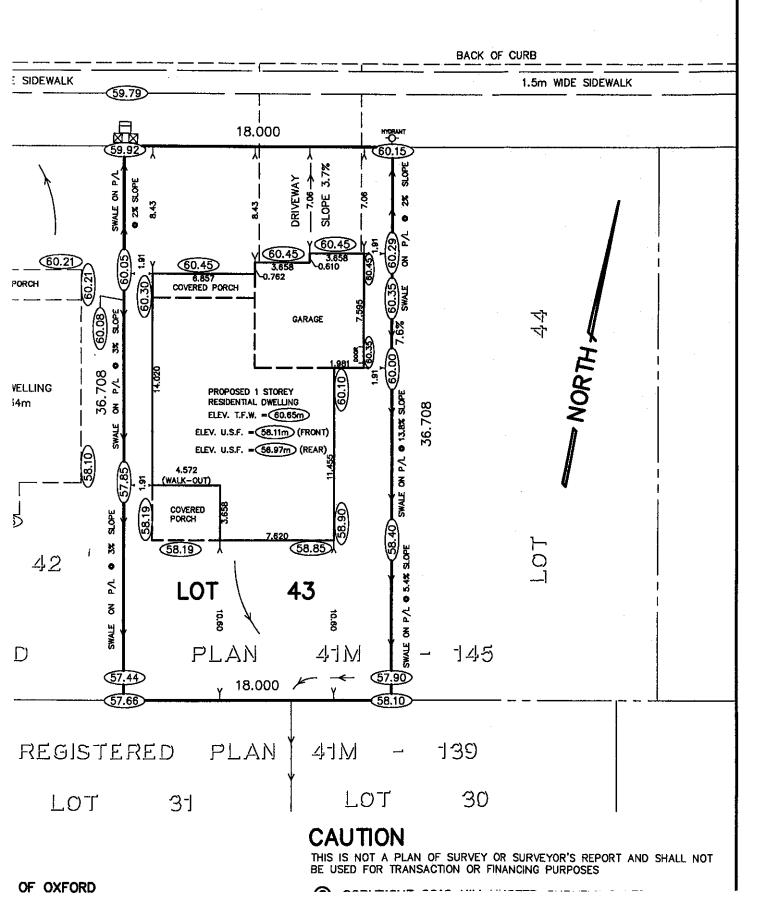

Plate 3: Applicant's Sketch File No.: A02-19, Simon Wagler Homes

Lot 43, Plan 41M-145, 59 Trillium Drive, Tillsonburg

DRIVE