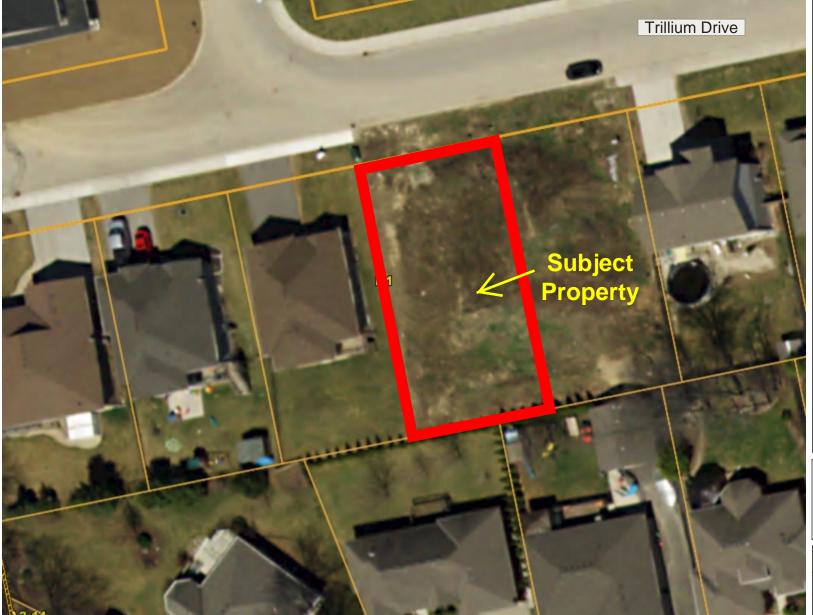

Plate 2: Aerial Photo

File No.: A02-19, Simon Wagler Homes

Lot 43, Plan 41M-145, 59 Trillium Drive, Tillsonburg