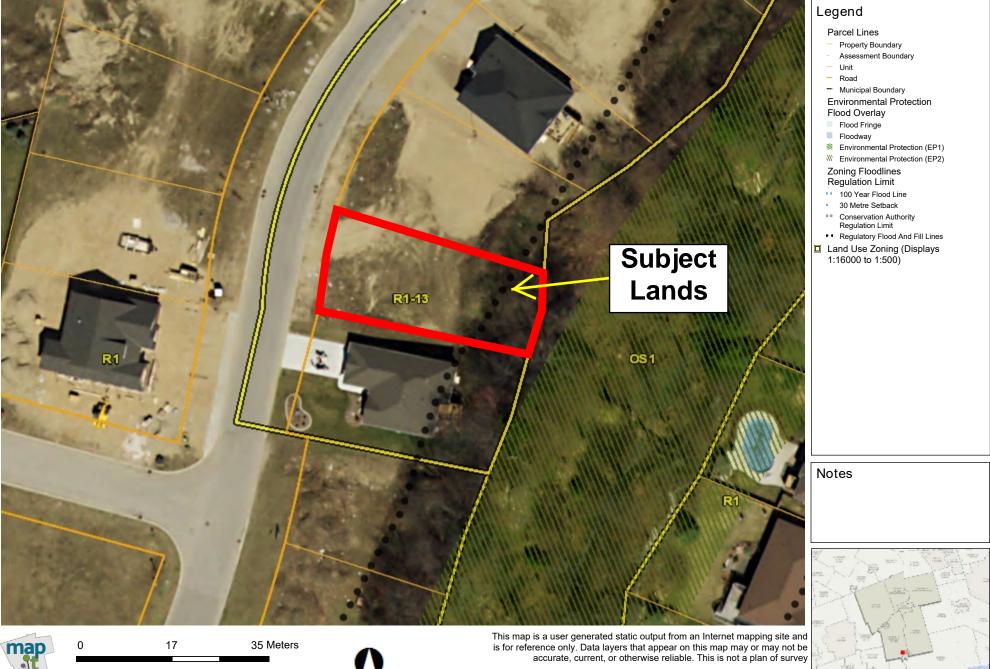

Plate 2: Close-up of Subject Lands (2015 Air Photo) File No: A 11-19: Dalm Construction Ltd. (Christo) Lot 32, Plan 41M-218, 130 Allen Street, Tillsonburg

August 8, 2019

NAD\_1983\_UTM\_Zone\_17N