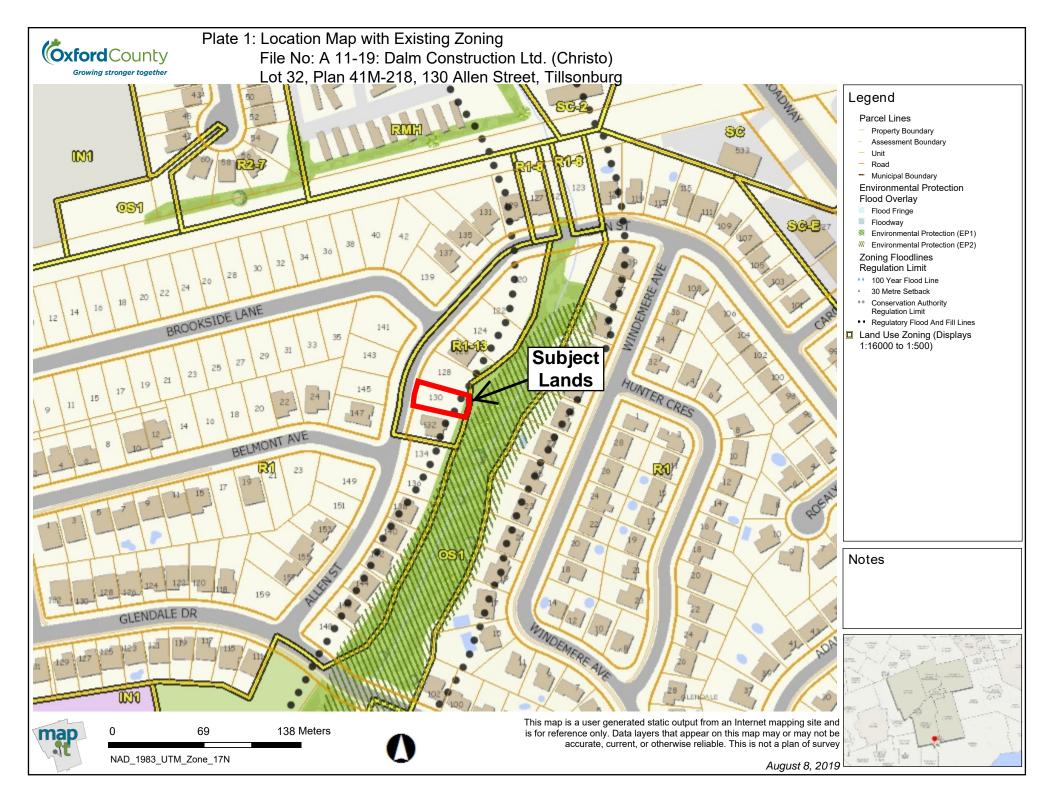

Plate 2: Close-up of Subject Lands (2015 Air Photo) File No: A 11-19: Dalm Construction Ltd. (Christo) Lot 32, Plan 41M-218, 130 Allen Street, Tillsonburg

August 8, 2019

NAD\_1983\_UTM\_Zone\_17N