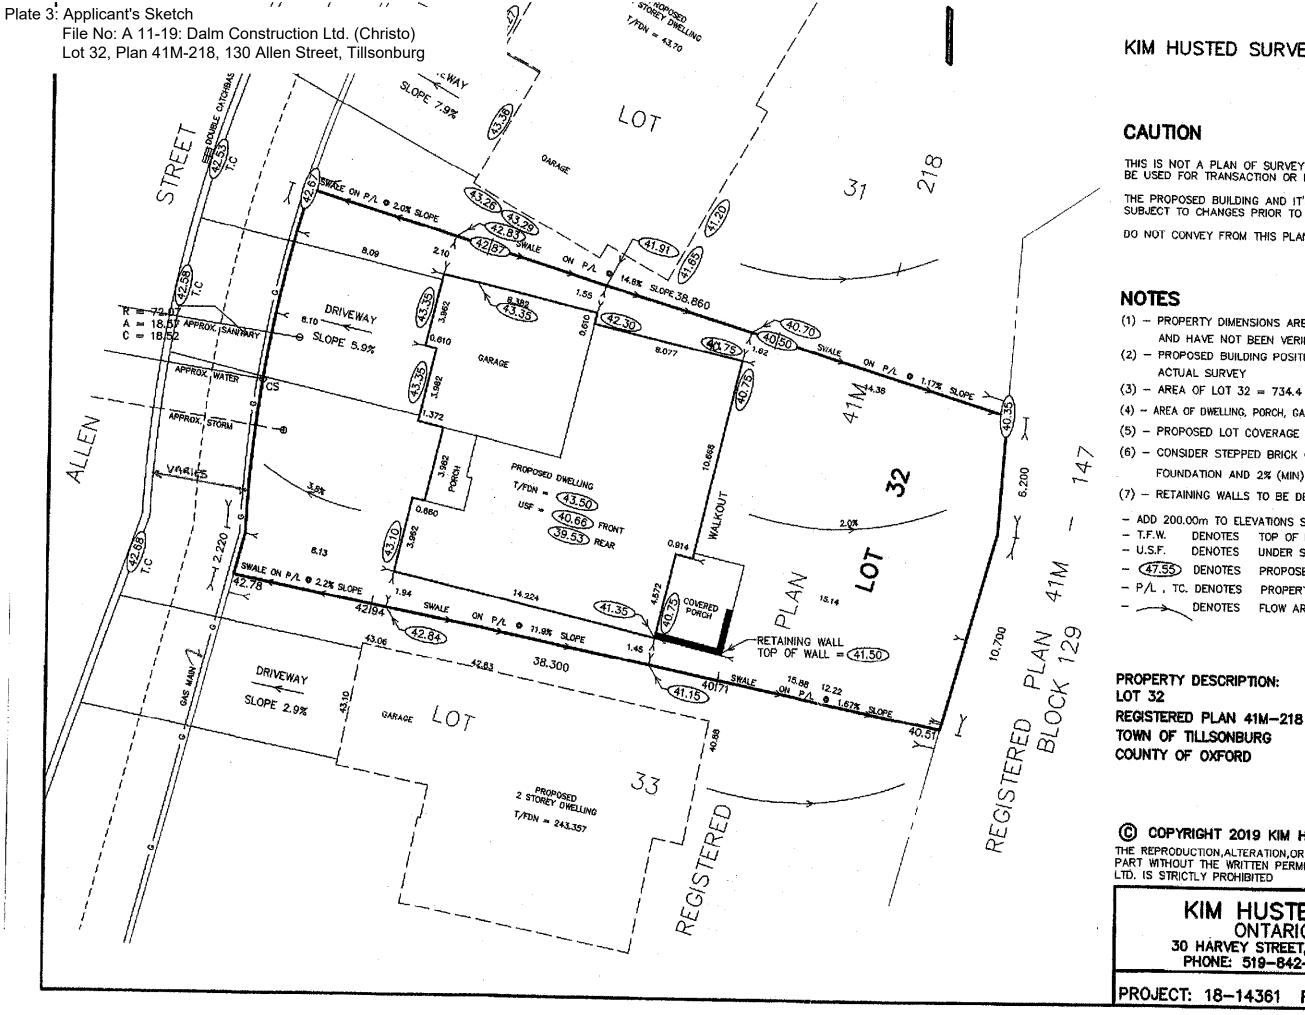

## KIM HUSTED SURVEYING LTD.

THIS IS NOT A PLAN OF SURVEY OR SURVEYOR'S REPORT AND SHALL NOT BE USED FOR TRANSACTION OR FINANCING PURPOSES THE PROPOSED BUILDING AND IT'S LOCATION SHOWN HEREON MAY BE SUBJECT TO CHANGES PRIOR TO CONSTRUCTION DO NOT CONVEY FROM THIS PLAN (1) - PROPERTY DIMENSIONS ARE AS SHOWN ON REGISTERED PLAN 41M-218 AND HAVE NOT BEEN VERIFIED BY SURVEY (2) - PROPOSED BUILDING POSITIONED BY CALCULATIONS, NOT BY ACTUAL SURVEY (3) - AREA OF LOT 32 = 734.4 SQUARE METRES (4) - AREA OF DWELLING, PORCH, GARAGE AND REAR COVERED PORCH - 253.8 SQUARE METRES (5) - PROPOSED LOT COVERAGE = 34.6% (6) - CONSIDER STEPPED BRICK ON SIDES AND REAR WITH 0.15m (MIN) EXPOSED FOUNDATION AND 2% (MIN) FALL AWAY FROM BUILDING (7) - RETAINING WALLS TO BE DESIGNED BY OTHERS. - ADD 200,00m TO ELEVATIONS SHOWN HERON TO OBTAIN GEODETIC DATUM DENOTES TOP OF FOUNDATION WALL DENOTES UNDER SIDE OF FOOTING PROPOSED FINISHED GRADE PROPERTY LINE, TOP OF CURB DENOTES FLOW ARROWS

THIS IS NOT AN ORIGINAL COPY UNLESS EMBOSSED WITH

COPYRIGHT 2019 KIM HUSTED SURVEYING LTD. THE REPRODUCTION, ALTERATION, OR USE OF THIS REPORT IN WHOLE OR IN PART WITHOUT THE WRITTEN PERMISSION OF KIM HUSTED SURVEYING LTD. IS STRICTLY PROHIBITED

# KIM HUSTED SURVEYING LTD. ONTARIO LAND SURVEYOR 30 HARVEY STREET, TILLSONBURG, ONTARIO. N4G 3J8 PHONE: 519-842-3638 FAX: 519-842-3639