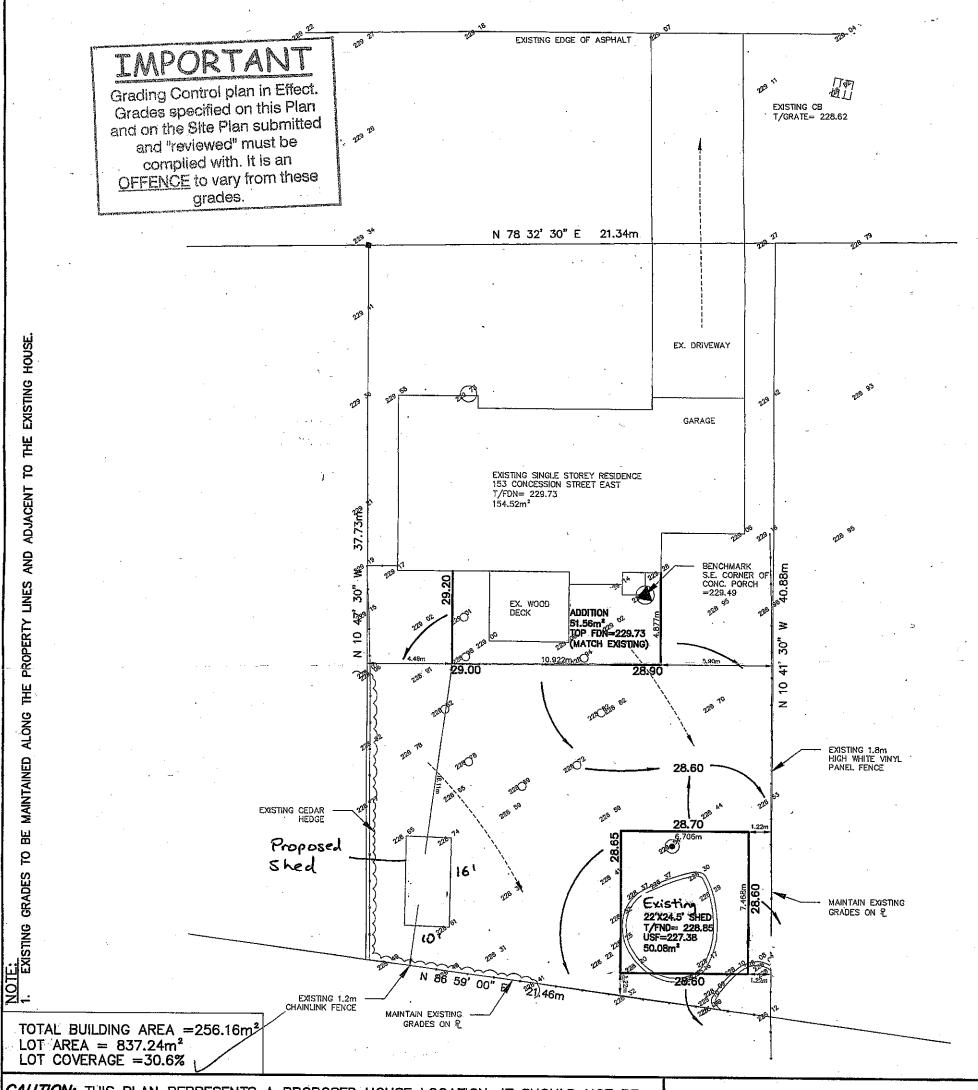

## **CONCESSION STREET**

CAUTION: THIS PLAN REPRESENTS A PROPOSED HOUSE LOCATION. IT SHOULD NOT BE RELIED UPON AS CERTIFICATION THAT THE HOUSE WAS ACTUALLY ERECTED AS SHOWN.

NOTE: DETAILED LOT GRADING DESIGN WAS INITIATED IN AUTOCAD AND COMPLETED BY MANUAL DRAFTING. USE OF THIS ELECTRONIC BASE MUST BE IN CONJUNCTION WITH A SIGNED COPY OF THE APPROVED LOT DEVELOPMENT PLAN.

13 NOV. 15

DATE:

SURVEY BY:

AG

ADDED HOUSE ADDITION

ŘEVISION

## GRADING PLAN FOR GARAGE

TOWN OF TILLSONBURG -BUILDING DEPARTMENT

Consulting Engineers

Tel: 519-688-1000

Fax: 519-842-3235 cjdleng@oxford.net

| が <sup>。</sup> EXISTING GROUND ELEVATION <b>25.90</b> PROPOSED FINAL GROUND ELEVATION  MM BELL, CABLE TV PEDESTALS   | PROPOSED CATCHBASIN, EXISTING SWALE TREE                     | PROPOSED FLOW, EXISTING FENCE  ADD 200.00 TO ELEVATIONS TO OBTAIN GEODETIC DATUM                     |
|----------------------------------------------------------------------------------------------------------------------|--------------------------------------------------------------|------------------------------------------------------------------------------------------------------|
| OWNER: BILL MEYER  BUILDER: CUSTOM LIVING SOLUTIONS INC.  MUNICIPAL ADDRESS: 153 CONCESSION ST. E.  LOT No.: 74 M-59 | PREPARED BY: CJDL  CHRIS TILLAART:  DATE: 9 NOV. 2015        | APPROVED BY: CJOL ANDREW GILVESY P. ENG.: ANDREW CILVESY P. ENG.: ANDREW COLOR                       |
| 1 ADDED HOUSE ADDITION AO 17 NO                                                                                      | DRAWN BY: CJT SCALE: 1:200  CHECKED BY: AG DATE: 9 NOV. 2015 | Cyril J. Demeyere Limited P.O. Box 606, 261 Broadway Tillsonburg, Ontario. N4G 431 Tol. 510-698-1000 |

JOB No:

1500-59

TPM

NOT TO SCALE

PROPOSED ELEVATIONS

NOT TO SCALE