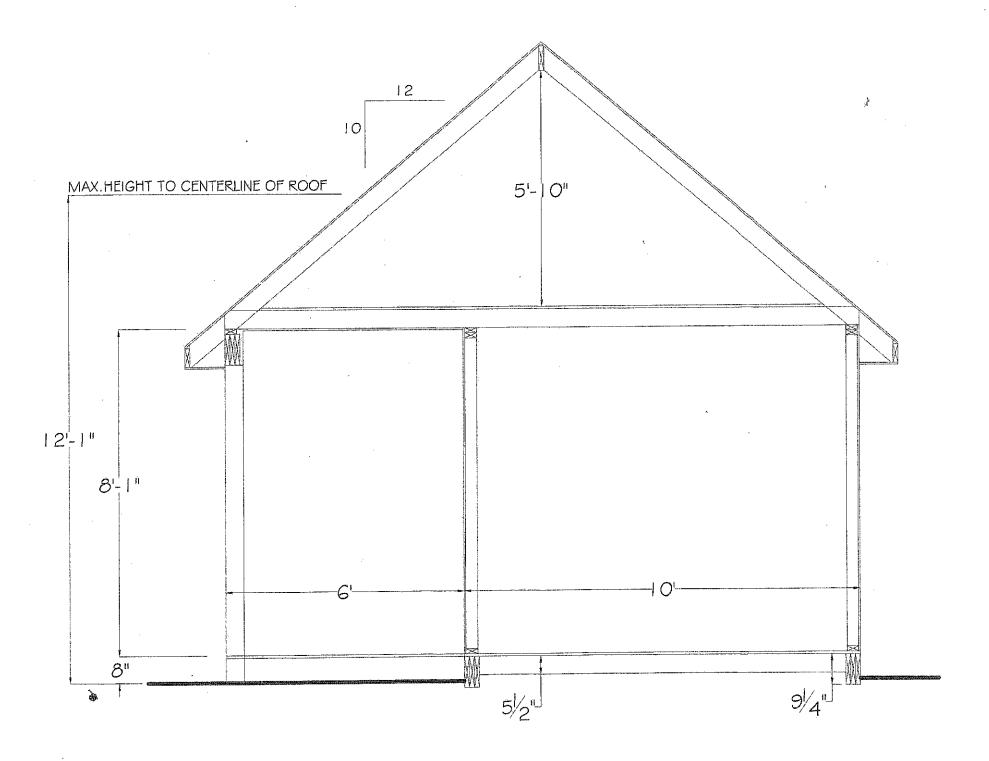

## GRADING PLAN FOR GARAGE

TOWN OF TILLSONBURG -BUILDING DEPARTMENT

Consulting Engineers

Tel: 519-688-1000

Fax: 519-842-3235 cjdleng@oxford.net

| が <sup>。</sup> EXISTING GROUND ELEVATION <b>25.90</b> PROPOSED FINAL GROUND ELEVATION  MM BELL, CABLE TV PEDESTALS   | PROPOSED CATCHBASIN, EXISTING SWALE TREE                     | PROPOSED FLOW, EXISTING FENCE  ADD 200.00 TO ELEVATIONS TO OBTAIN GEODETIC DATUM                     |
|----------------------------------------------------------------------------------------------------------------------|--------------------------------------------------------------|------------------------------------------------------------------------------------------------------|
| OWNER: BILL MEYER  BUILDER: CUSTOM LIVING SOLUTIONS INC.  MUNICIPAL ADDRESS: 153 CONCESSION ST. E.  LOT No.: 74 M-59 | PREPARED BY: CJDL  CHRIS TILLAART:  DATE: 9 NOV. 2015        | APPROVED BY: CJOL ANDREW GILVESY P. ENG.: ANDREW CILVESY P. ENG.: ANDREW COLOR                       |
| 1 ADDED HOUSE ADDITION AO 17 NO                                                                                      | DRAWN BY: CJT SCALE: 1:200  CHECKED BY: AG DATE: 9 NOV. 2015 | Cyril J. Demeyere Limited P.O. Box 606, 261 Broadway Tillsonburg, Ontario. N4G 431 Tol. 510-698-1000 |

JOB No:

1500-59

TPM

NOT TO SCALE

PROPOSED ELEVATIONS

NOT TO SCALE