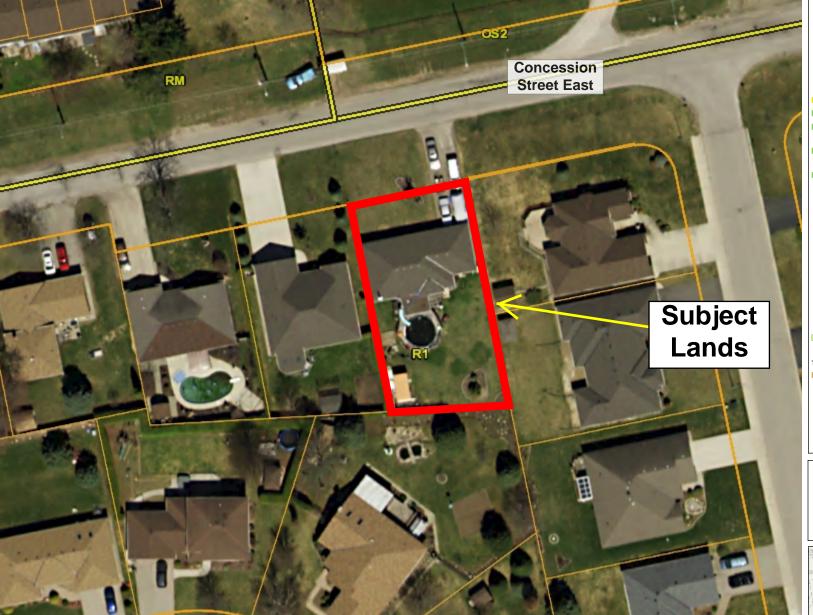

Plate 2: Close-up of Subject Lands (2015 Air Photo)

File No: A 10-19: Myer

Lot 74, Plan M-59, 153 Concession Street East, Tillsonburg

Legend

Parcel Lines

Property Boundary

- Assessment Boundary
- Unit
- Road
- Municipal Boundary
- Source Protection Screening
- GRCA Reg Limit (dl12/2018)
- UTRCA Reg Limit (dl10/2018)
- LPRCA Reg Limit (dl12/2018)
- CCCA Reg Limit (circa 2006)