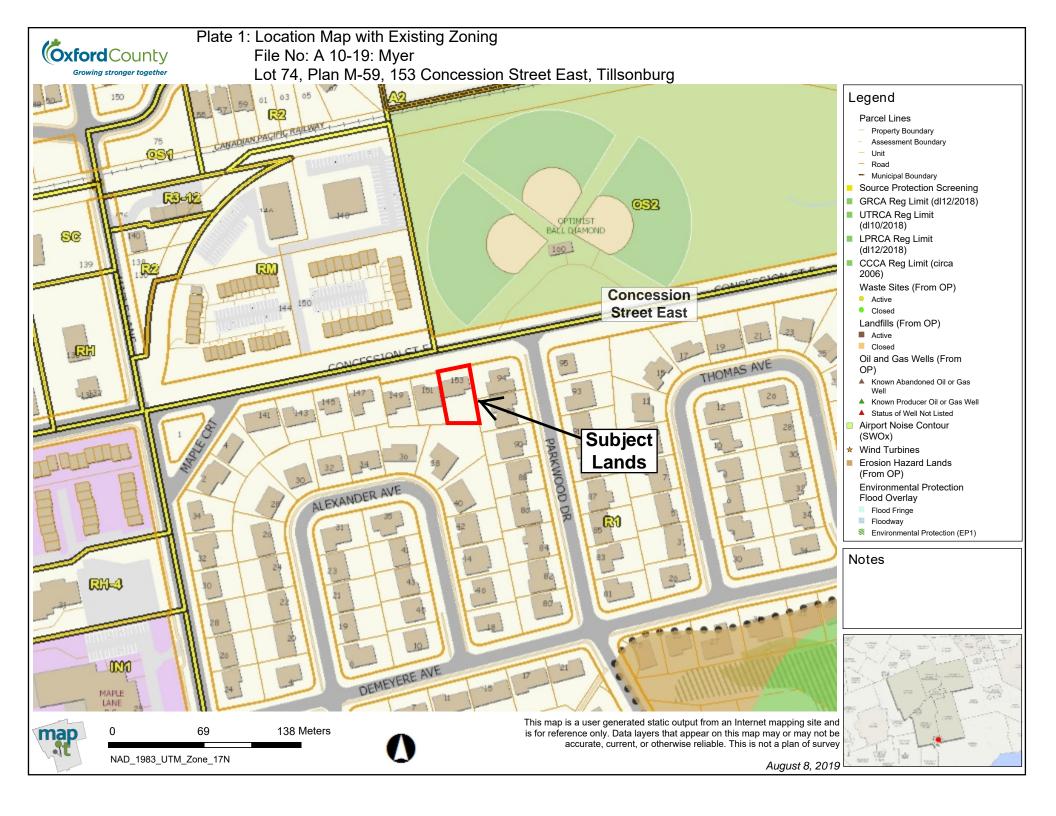

Plate 2: Close-up of Subject Lands (2015 Air Photo)

File No: A 10-19: Myer

Lot 74, Plan M-59, 153 Concession Street East, Tillsonburg

Legend

Parcel Lines

Property Boundary

- Assessment Boundary
- Unit
- Road
- Municipal Boundary
- Source Protection Screening
- GRCA Reg Limit (dl12/2018)
- UTRCA Reg Limit (dl10/2018)
- LPRCA Reg Limit (dl12/2018)
- CCCA Reg Limit (circa 2006)

Waste Sites (From OP)

- Active
- Closed

Landfills (From OP)

- Active
- Closed

Oil and Gas Wells (From OP)

- ▲ Known Abandoned Oil or Gas
- ▲ Known Producer Oil or Gas Well
- Status of Well Not Listed
- Airport Noise Contour (SWOx)
- ★ Wind Turbines
- Erosion Hazard Lands (From OP)

Environmental Protection Flood Overlay

- Flood Fringe
- Floodway
- Environmental Protection (EP1)

Notes

This map is a user generated static output from an Internet mapping site and is for reference only. Data layers that appear on this map may or may not be accurate, current, or otherwise reliable. This is not a plan of survey

35 Meters