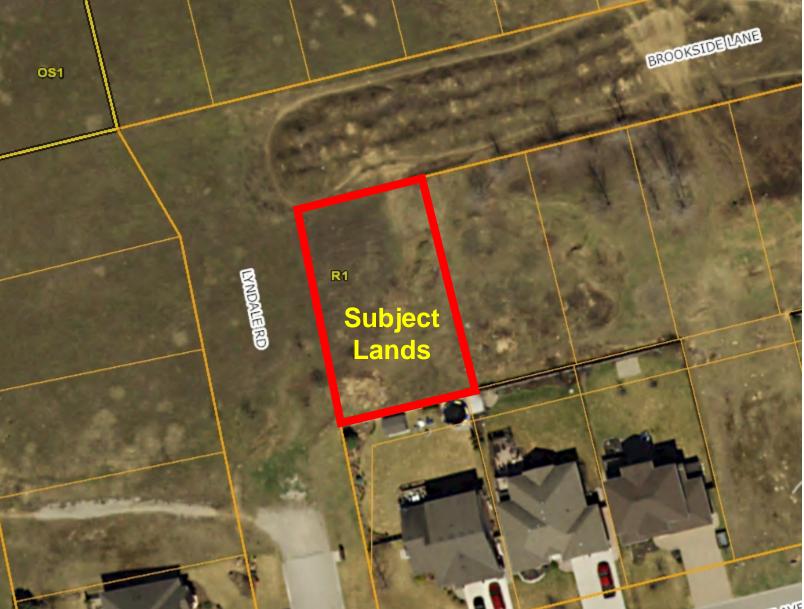

©xfordCounty

Growing stronger together

Plate 2: 2015 Aerial Photo

File No: A 12-19: Broadway Estates Inc.

Lot 63, Plan 41M-218, 7 Brookeside Lane, Tillsonburg