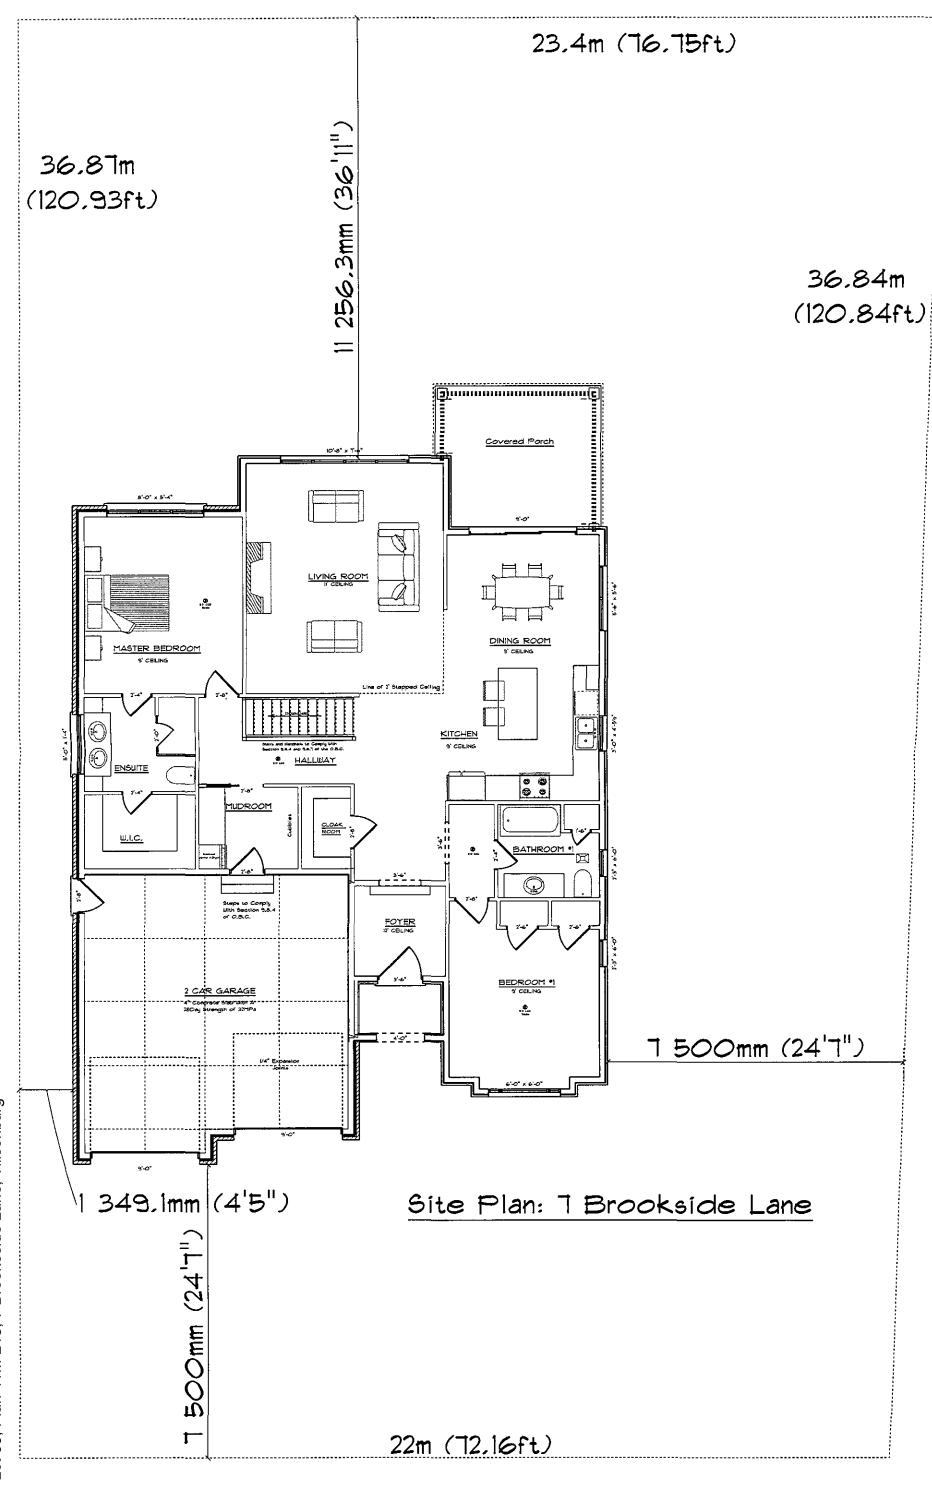

NOTES SKETCH - AREA OF LOT = 836.3 SQUARE METRES PREPARED FOR BUILDING PERMIT APPLICATION DWELLING AREA (INCLUDING PORCH & GARAGE) = 214.4 SQUARE METRES DWELLING COVERAGE = 25.6 % FOR: HENRY DALM CONSTRUCTION BROOKSIDE SUBDIVISION - ADD 200.00m TO ELEVATIONS SHOWN HERON TO OBTAIN GEODETIC DATUM KNOWN MUNICIPALLY AS # 7 BROOKSIDE LANE DENOTES TOP OF FOUNDATION WALL DENOTES - U.S.F. UNDER SIDE OF FOOTING - (47.55) DENOTES PROPOSED FINISHED GRADE SCALE 1:200 - P/L **DENOTES** PROPERTY LINE DISTANCES SHOWN ON THIS PLAN ARE IN METRES AND CAN **METRIC** BE CONVERTED TO FEET BY DIVIDING BY 0.3048 "THIS IS NOT AN ORIGINAL COPY UNLESS
EMBOSSED WITH
SEAL\* PROPERTY DESCRIPTION: LOT 63 REGISTERED PLAN 41M-218 TOWN OF TILLSONBURG COUNTY OF OXFORD LANE BROOKSIDE 22.000 7.55 7.55 9.63 GARAGE 7.55 62 ROAD 36.840 LOT PROPOSED ONE STOREY RESIDENTIAL DWELLING 36.870 COVERED PORCH 8,09 63 41M - 218 11.20 9.39 LOT PLAN REGISTERED 69 BLOCK Б 23.400 ලව 7 Brookeside Lane, Tillsonbi BLOCK **CAUTION** THIS IS NOT A PLAN OF SURVEY OR SURVEYOR'S REPORT AND SHALL NOT BE USED FOR TRANSACTION OR FINANCING PURPOSES (C) COPYRIGHT 2019 KIM HUSTED SURVEYING LTD. THE REPRODUCTION, ALTERATION, OR USE OF THIS REPORT IN WHOLE OR IN PART WITHOUT THE WRITTEN PERMISSION OF KIM HUSTED SURVEYING LTD. IS STRICTLY PROHIBITED PPROVED BY CJDL CONSULTING ENGINEERS KIM HUSTED SURVEYING LTD. ONTARIO LAND SURVEYOR
30 HARVEY STREET, TILLSONBURG, ONTARIO, N4G 3J8 NAME SIGNATURE ATE PHONE: 519-842-3638 FAX: 519-842-3639 OTE: DISTANCE FROM T.F.W. TO U.S.F. = PROJECT: 19-15035 REFERENCE: FILE

Plate 3: Applicant's Sketch File No: A 12-19: Broadway Estates Inc. Lot 63, Plan 41M-218, 7 Brookeside Lan

F141\WORK2019\19-15035 dwa 2019-07-04 12:23:22 PM Microsoft Print to PDF

Plate 4: Proposed Dwelling Layout File No: A 12-19: Broadway Estates Inc. Lot 63, Plan 41M-218, 7 Brookeside Lane, Tillsonburg