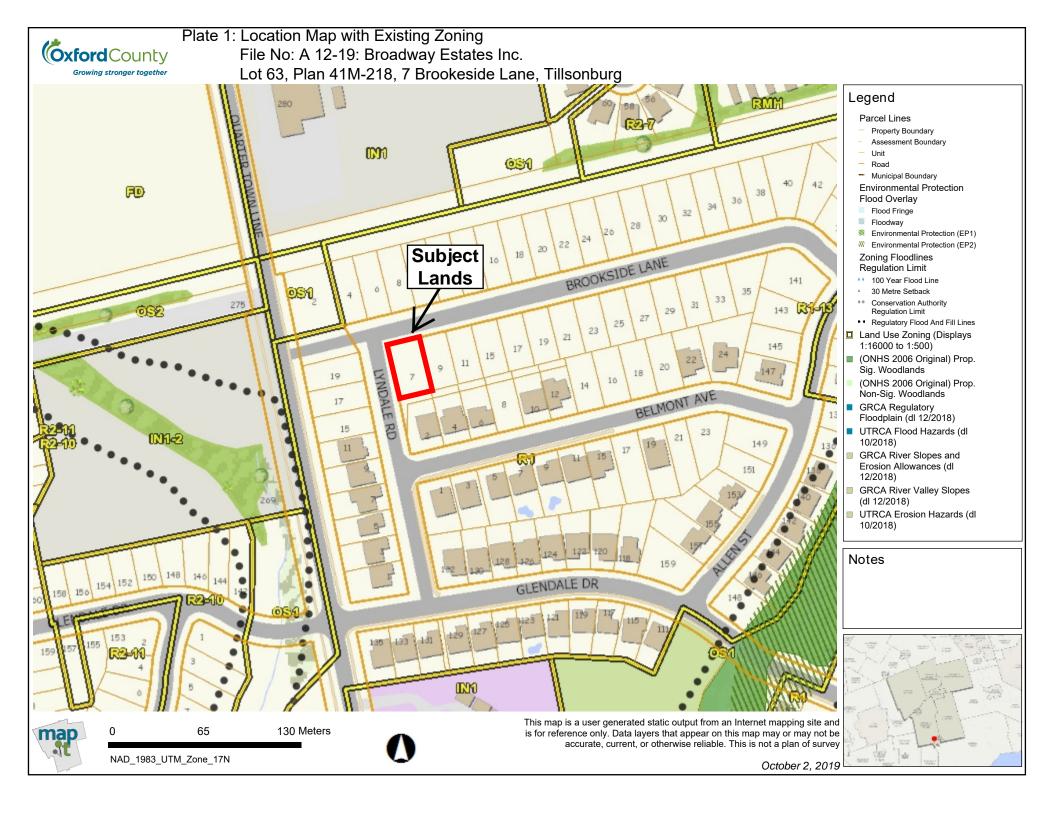

## Parcel Lines

Property Boundary

- Assessment Boundary
- Unit
- Road
- Municipal Boundary

Environmental Protection Flood Overlay

- Flood Fringe
- Floodway
- Environmental Protection (EP1)
- W Environmental Protection (EP2)

## Zoning Floodlines Regulation Limit

- 100 Year Flood Line
- △ 30 Metre Setback
- Conservation Authority Regulation Limit
- Regulatory Flood And Fill Lines
- Land Use Zoning (Displays 1:16000 to 1:500)
- (ONHS 2006 Original) Prop. Sig. Woodlands
- ONHS 2006 Original) Prop. Non-Sig. Woodlands
- GRCA Regulatory Floodplain (dl 12/2018)
- UTRCA Flood Hazards (dl 10/2018)
- GRCA River Slopes and Erosion Allowances (dl 12/2018)
- GRCA River Valley Slopes (dl 12/2018)
- UTRCA Erosion Hazards (dl 10/2018)

## Notes

NAD\_1983\_UTM\_Zone\_17N

0

This map is a user generated static output from an Internet mapping site and is for reference only. Data layers that appear on this map may or may not be accurate, current, or otherwise reliable. This is not a plan of survey