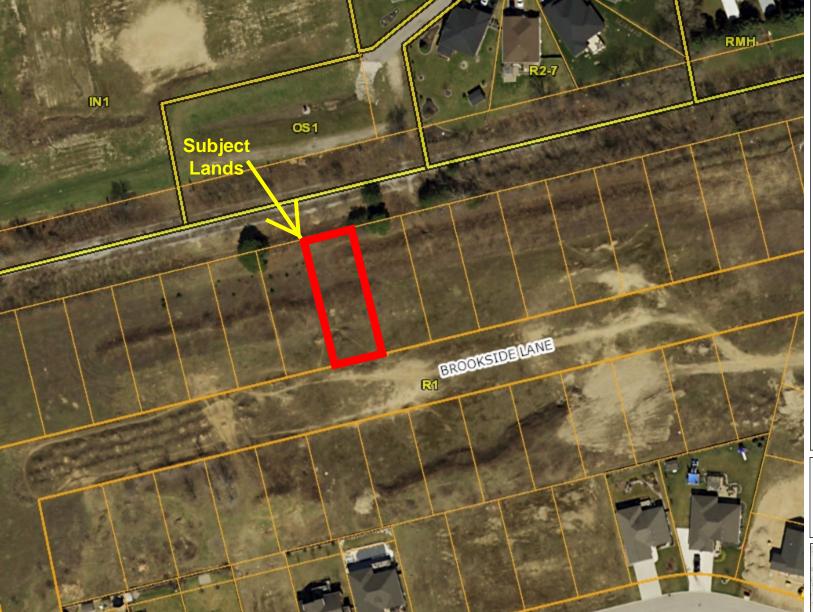

Plate 2: Close-up of Subject Lands (2015 Air Photo) File No: A 13-19: Broadway Estates Inc.

Lot 9, Plan 41M-218, 20 Brookside Lane, Tillsonburg