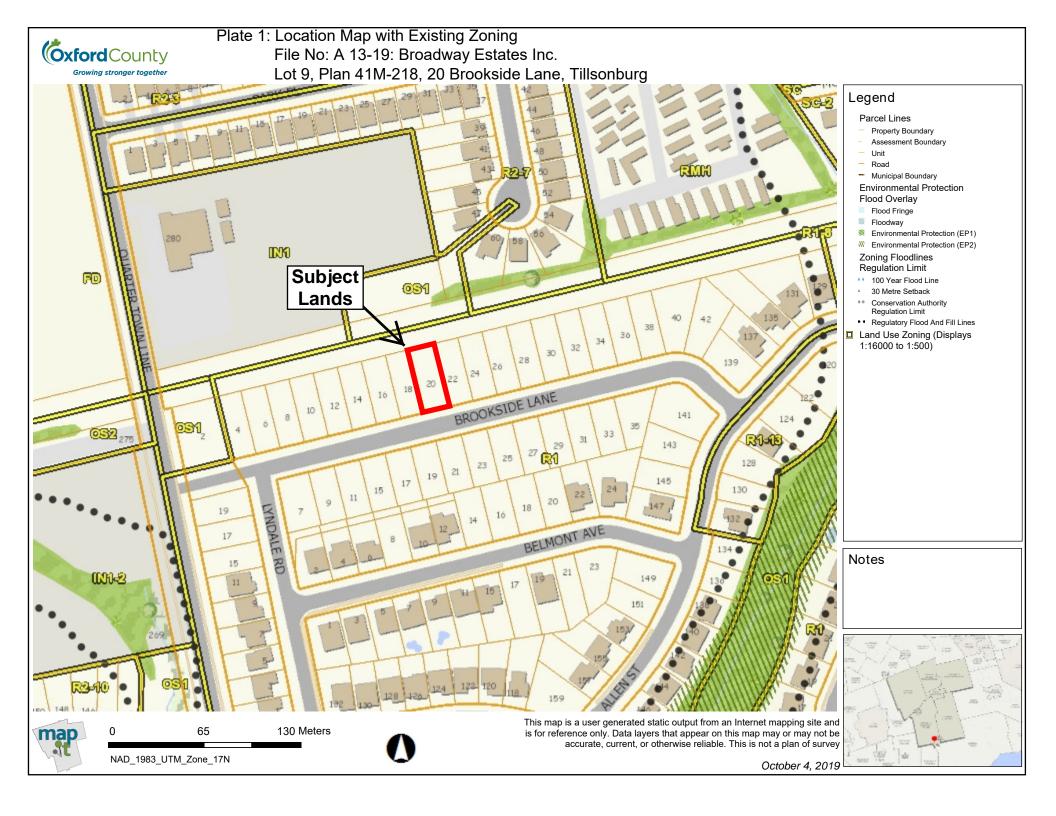

### Legend

#### Parcel Lines

- Property Boundary
- Assessment Boundary
- Unit
- Road
- Municipal Boundary

### Environmental Protection Flood Overlay

- Flood Fringe
- Floodway
- Environmental Protection (EP1)
- W Environmental Protection (EP2)

#### Zoning Floodlines Regulation Limit

- 100 Year Flood Line
- △ 30 Metre Setback
- Conservation Authority Regulation Limit
- Regulatory Flood And Fill Lines
- ☐ Land Use Zoning (Displays 1:16000 to 1:500)

Notes

NAD\_1983\_UTM\_Zone\_17N

0

This map is a user generated static output from an Internet mapping site and is for reference only. Data layers that appear on this map may or may not be accurate, current, or otherwise reliable. This is not a plan of survey