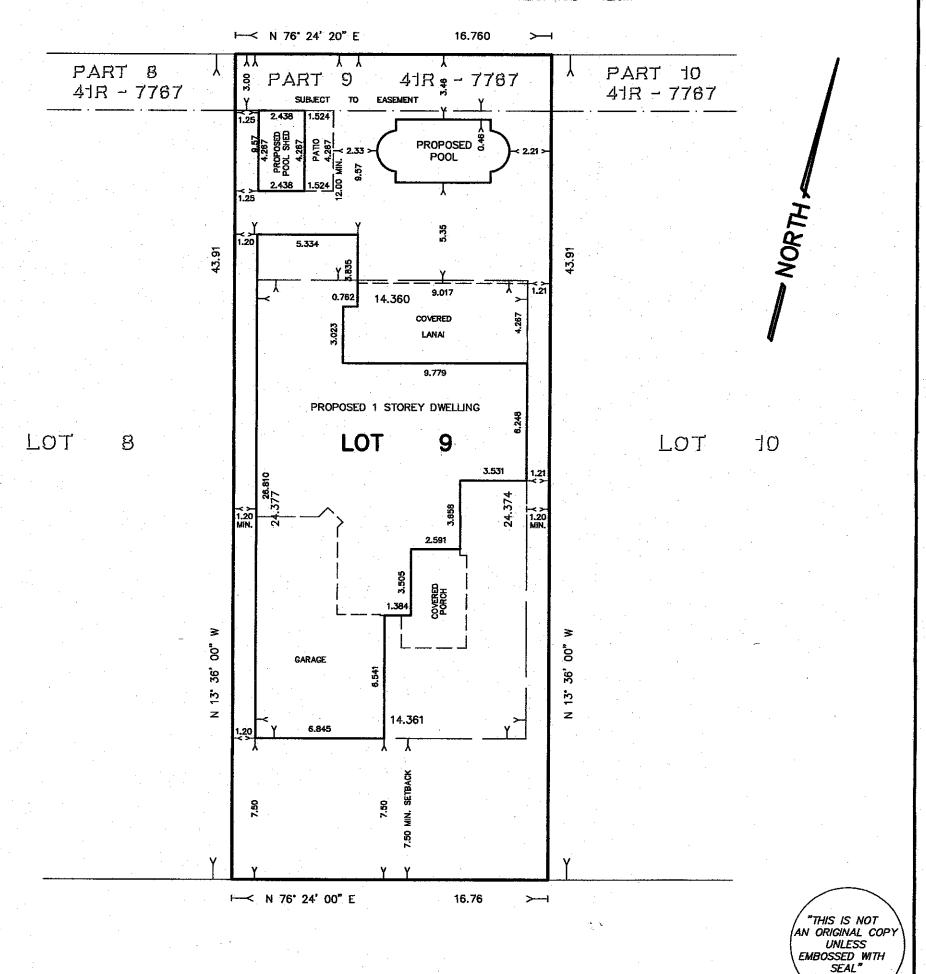

Plate 3: Applicants' Sketch

File No: A 13-19: Broadway Estates Inc. Lot 9, Plan 41M-218, 20 Brookside Lane, Tillsonburg

SKETCH PREPARED SHOWING PROPOSED BUILDING AND BUILDING ENVELOPE FOR: GARY GREEN

SCALE 1:200

METRIC

DISTANCES SHOWN ON THIS PLAN ARE IN METRES AND CAN BE CONVERTED TO FEET BY DIVIDING BY 0.3048

METRES

# CAUTION

THIS IS NOT A PLAN OF SURVEY OR SURVEYOR'S REPORT AND SHALL NOT BE USED FOR TRANSACTION OR FINANCING PURPOSES

# NOTE

- (1) PROPERTY DIMENSIONS ARE AS SHOWN ON REGISTERED PLAN 41M-218 AND HAVE NOT BEEN VERIFIED BY FIELD SURVEY.
- (2) PROPOSED BUILDING ENVELOPE BY CALCULATIONS, NOT BY ACTUAL SURVEY
- (3) AREA OF LOT 9 = 735.9 SQ. METERS AREA OF PROPOSED BUILDING, COVERED PORCH AND COVERED LANAI = 294.1 SQ. METERS AREA OF POOL SHED AND PATIO = 16.9 SQ. METERS COVERAGE = 42.3%
- (4) LOT ZONED R1
- (5) MAXIMUM ALLOWABLE LOT COVERAGE = 33% (242.8 SQ. METERS)
- (6) MINIMUM SETBACKS ALLOWED: FRONT YARD = 7.5 mINTERIOR SIDE YARD (WITH ATTACHED GARAGE) = 1.2m REAR YARD = 12.0m

BROOKSIDE

LANE

JULY 16, 2019

COPYRIGHT 2019 KIM HUSTED SURVEYING LTD.

THE REPRODUCTION, ALTERATION, OR USE OF THIS REPORT IN WHOLE OR IN PART WITHOUT THE WRITTEN PERMISSION OF KIM HUSTED SURVEYING LTD. IS STRICTLY PROHIBITED

> KIM HUSTED SURVEYING LTD. ONTARIO LAND SURVEYOR

30 HARVEY STREET, TILLSONBURG, ONTARIO, N4G 3J8 PHONE: 519-842-3638 FAX: 519-842-3639

PROJECT: 19-14949

REFERENCE: FILE

PROPERTY DESCRIPTION: LOT 9, REGISTERED PLAN 41M-218 TOWN OF TILLSONBURG COUNTY OF OXFORD