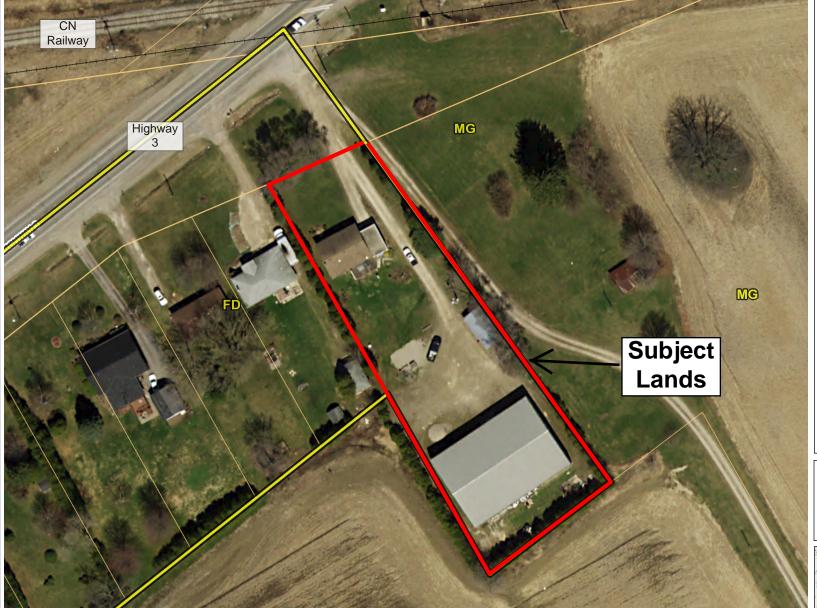

©xford County

Growing stronger together

Plate 2: 2015 Aerial Map

File No: ZN 7-20-10 - Olga Nagy

Part Lot 3, Concession 5 NTR (Middleton), 1801 Highway 3, Town of Tillsonburg