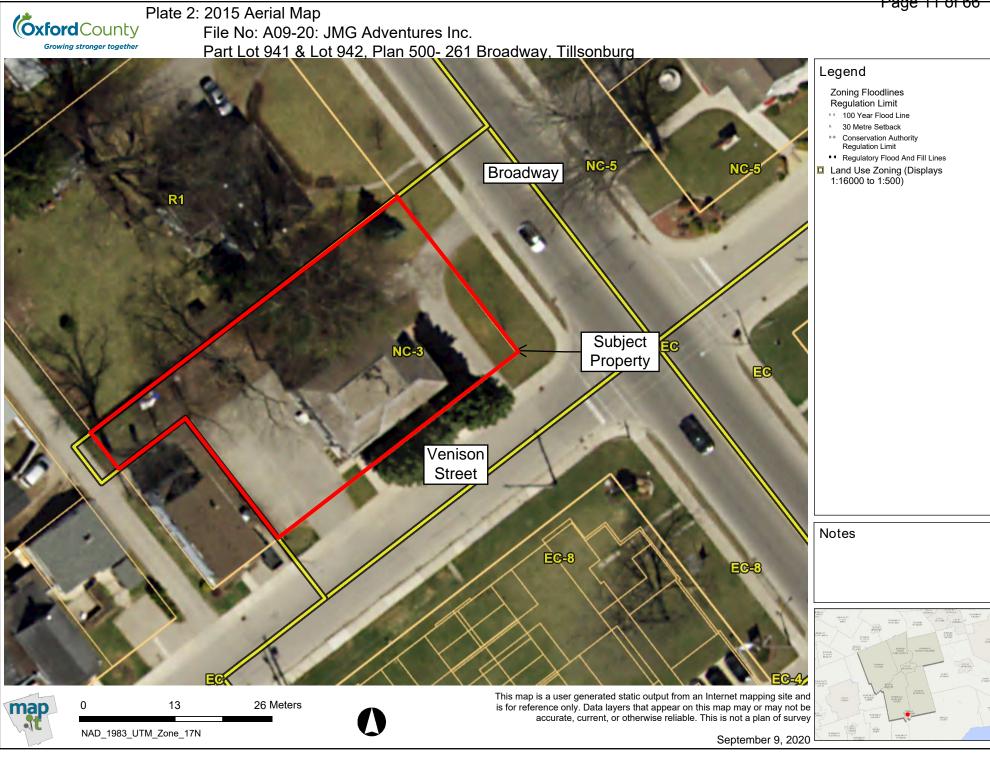

Plate 1, <u>Location Map with Existing Zoning</u>, shows the location of the subject property and the zoning in the immediate vicinity.

Plate 2, <u>2015 Air Photo</u> provides an aerial view of the subject lands (as they existed in 2015).