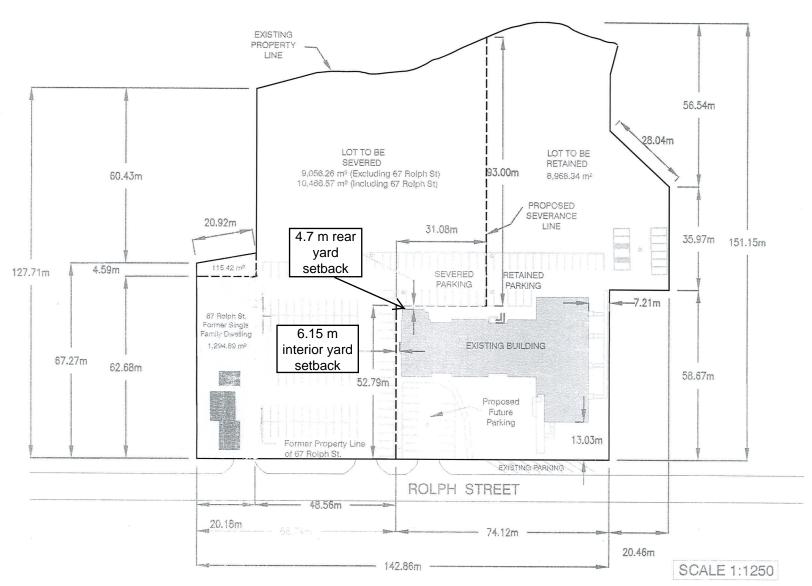

- 1. Section 12.2, EC Zone Provisions, Required Rear Yard Depth, to reduce the rear yard depth from 12.5 m (41 ft) to 4.7 m (15.42 ft);
- 2. Section 12.2, EC Zone Provisions, Planting Strip Width, to reduce the required planting strip width from 1.0 m (3.3 ft) to nil;

764A, Plan 500, in the Town of Tillsonburg, municipally known as 83 Rolph Street,

Section 5.24.3- Location and Setback of Parking Areas, to permit parking 3. with a 0 m setback from the street line and interior side lot line.

AND THAT Council advise the Land Division Committee that the Town supports the proposal to sever the subject property, subject to the conditions contained in Report CP 2020-245.