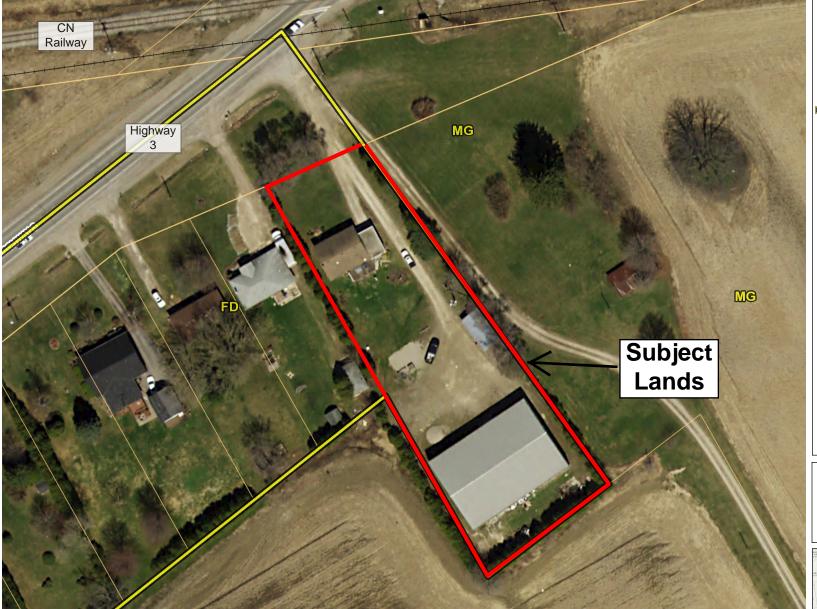

| Proposed Resolution | <u> </u> |
|---------------------|----------|
| Moved By:           |          |
| Seconded By:        |          |

THAT Council approve the zone change application submitted by Olga Nagy (Lajos Nagy), whereby the lands described as Part Lot 3, Concession 5 in the Town of Tillsonburg, known municipally as 1801 Highway 3, are to be rezoned from 'Future Development Zone (FD)' to 'Special Future Development Zone (FD-sp)' to allow for the development of a contractor's yard & shop and a public storage business within an existing non-residential building on the subject lands.

Plate 1, <u>Location Map with Existing Zoning</u>, shows the location of the subject property and the zoning in the immediate vicinity.

Plate 2, <u>2015 Air Photo</u> provides an aerial view of the subject lands (as they existed in 2015).