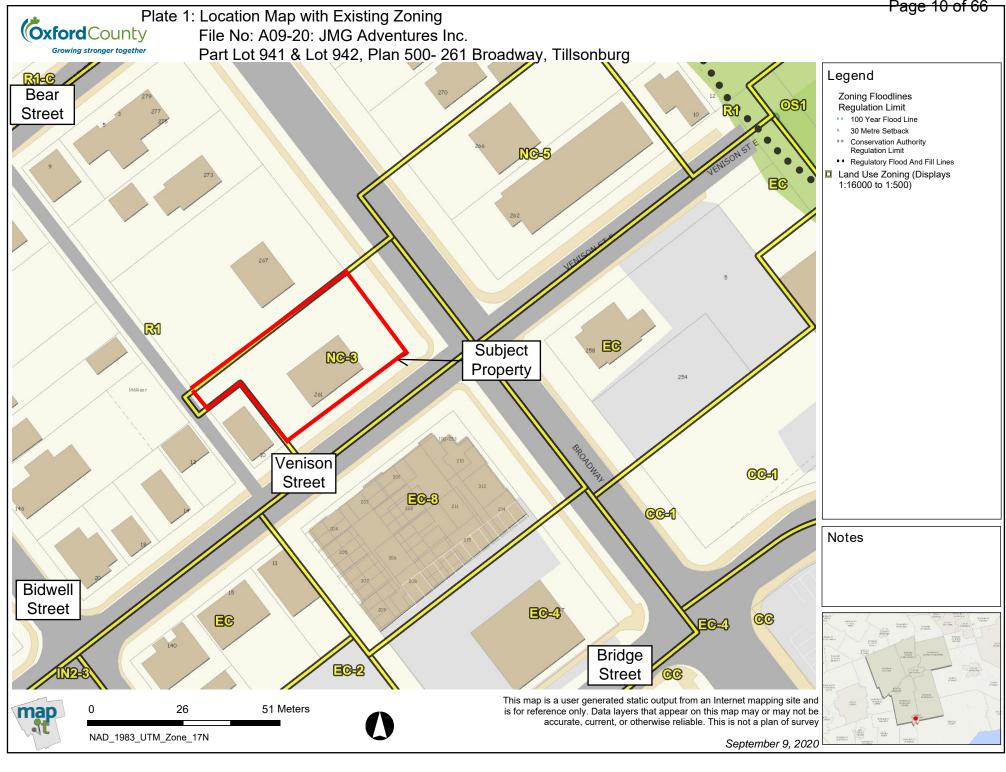

Plate 1, <u>Location Map with Existing Zoning</u>, shows the location of the subject property and the zoning in the immediate vicinity.

Plate 2, <u>2015 Air Photo</u> provides an aerial view of the subject lands (as they existed in 2015).

#### **LOCATION:**

The subject property is described as Part Lot 941 & Lot 942, Plan 500, in the Town of Tillsonburg. The property is located on the northwest corner of the intersection of Broadway and Venison Street, and is municipally known as 261 Broadway.