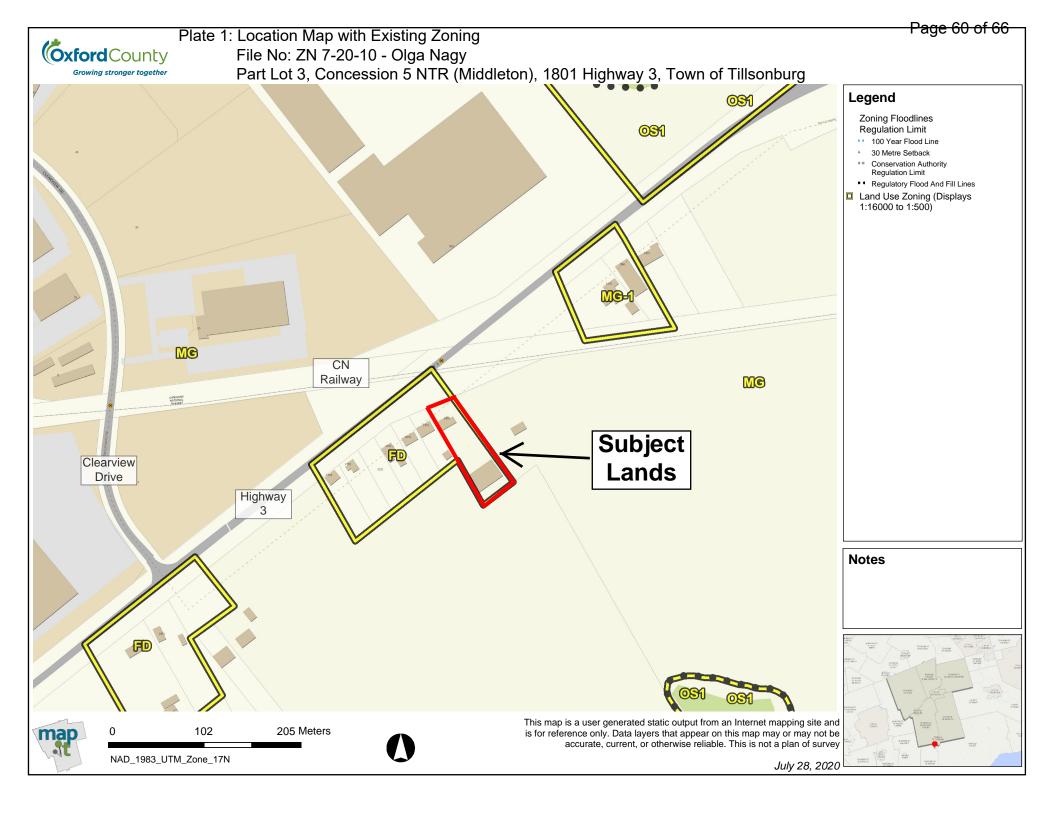

| Proposed Resolution | <u> </u> |
|---------------------|----------|
| Moved By:           |          |
| Seconded By:        |          |

THAT Council approve the zone change application submitted by Olga Nagy (Lajos Nagy), whereby the lands described as Part Lot 3, Concession 5 in the Town of Tillsonburg, known municipally as 1801 Highway 3, are to be rezoned from 'Future Development Zone (FD)' to 'Special Future Development Zone (FD-sp)' to allow for the development of a contractor's yard & shop and a public storage business within an existing non-residential building on the subject lands.

Plate 1, <u>Location Map with Existing Zoning</u>, shows the location of the subject property and the zoning in the immediate vicinity.

Plate 2, <u>2015 Air Photo</u> provides an aerial view of the subject lands (as they existed in 2015).