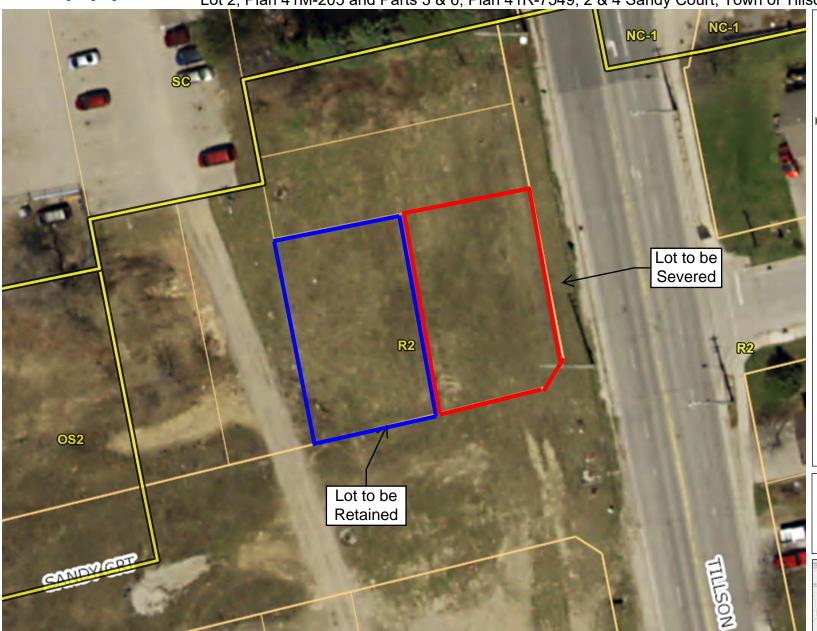

## 5.3 Applications for Consent and Minor Variance B20-33-7 and A 20-06-7 (E & E McLaughlin Ltd.)

| Proposed Resolution #6 |  |
|------------------------|--|
| Moved By:              |  |
| Seconded By:           |  |
|                        |  |

THAT Council advise the Land Division Committee that the Town is supports of Minor Variance Application A20-06-7, for lands described as Lot 2, Plan 41M-205 and PARTS 3 & 6, Reference Plan 41R-7549, Town of Tillsonburg as it relates to:

- 1. Relief from Section 7.2, Table 7.2 R2 Zone Provisions, to reduce the minimum lot depth from 30 m (98.4 ft) to 27 m (88.5 ft) for the lots to be severed; and
- 2. Relief from Section 7.2, Table 7.2 R2 Zone Provisions, to reduce the minimum lot depth from 30 m (98.4 ft) to 27 m (88.5 ft) for the lots to be retained;

AND THAT Council advise the Land Division Committee that the Town supports the proposal to sever the subject property, subject to the conditions contained in Report CP 2020-240.

5.4 Application for Zone Change ZN 7-20-10 (Nagy)