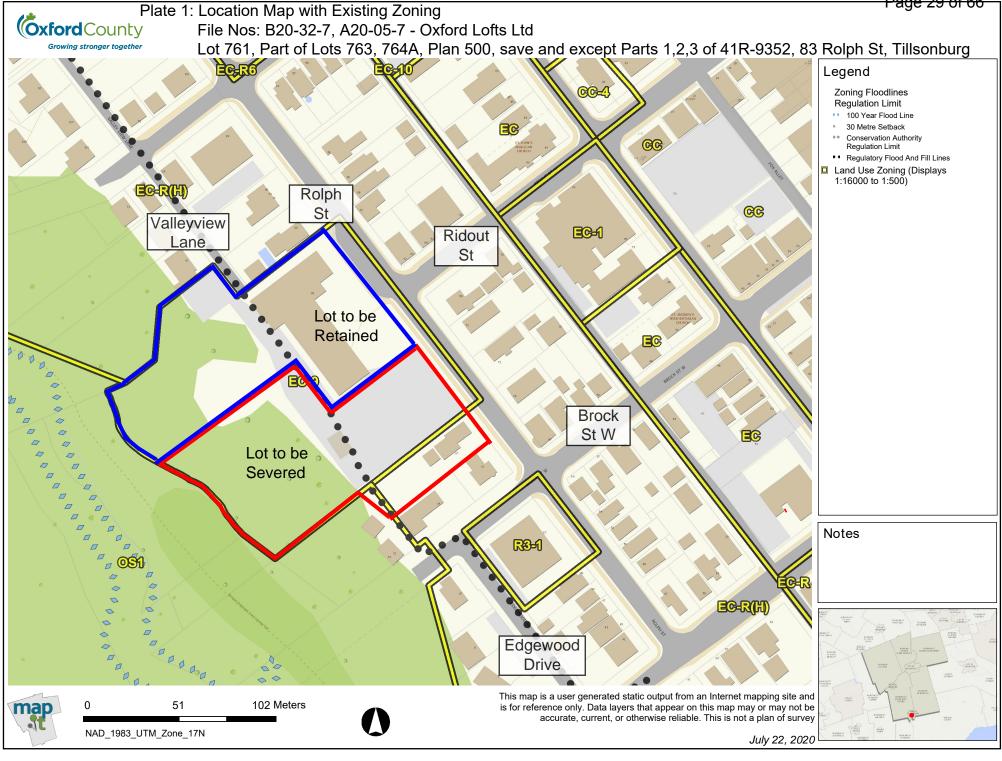

Plate 1, <u>Location Map with Existing Zoning</u>, shows the location of the subject property and the zoning in the immediate vicinity.

Plate 2, <u>2015 Air Photo</u> provides an aerial view of the subject lands (as they existed in 2015).