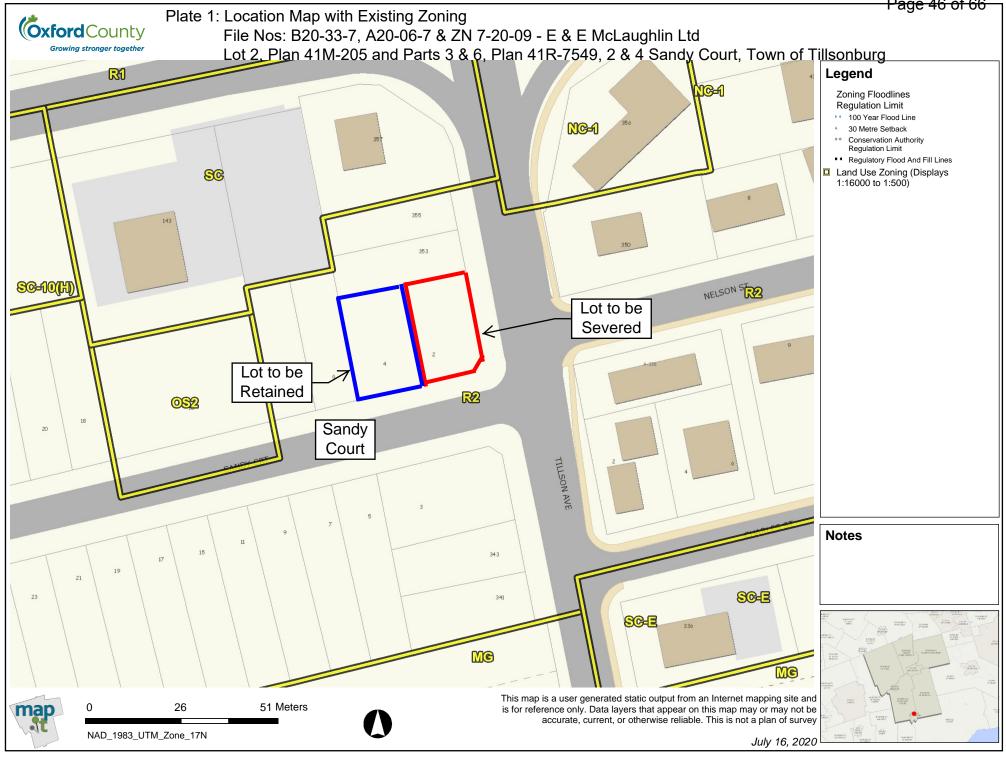

## 5.3 Applications for Consent and Minor Variance B20-33-7 and A 20-06-7 (E & E McLaughlin Ltd.)

| Proposed Resolution #6 |  |
|------------------------|--|
| Moved By:              |  |
| Seconded By:           |  |
|                        |  |

THAT Council advise the Land Division Committee that the Town is supports of Minor Variance Application A20-06-7, for lands described as Lot 2, Plan 41M-205 and PARTS 3 & 6, Reference Plan 41R-7549, Town of Tillsonburg as it relates to:

- 1. Relief from Section 7.2, Table 7.2 R2 Zone Provisions, to reduce the minimum lot depth from 30 m (98.4 ft) to 27 m (88.5 ft) for the lots to be severed; and
- 2. Relief from Section 7.2, Table 7.2 R2 Zone Provisions, to reduce the minimum lot depth from 30 m (98.4 ft) to 27 m (88.5 ft) for the lots to be retained;

AND THAT Council advise the Land Division Committee that the Town supports the proposal to sever the subject property, subject to the conditions contained in Report CP 2020-240.

5.4 Application for Zone Change ZN 7-20-10 (Nagy)