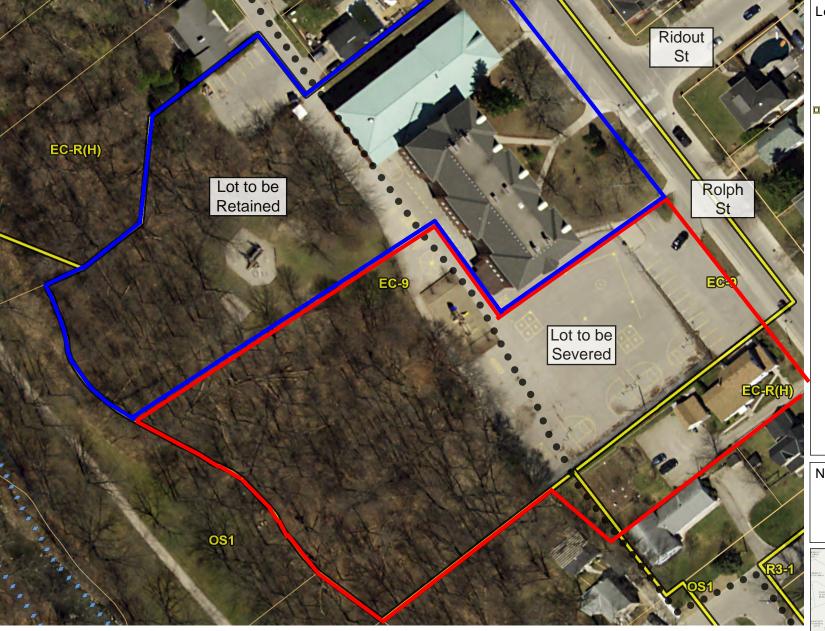

Plate 1, <u>Location Map with Existing Zoning</u>, shows the location of the subject property and the zoning in the immediate vicinity.

Plate 2, <u>2015 Air Photo</u> provides an aerial view of the subject lands (as they existed in 2015).