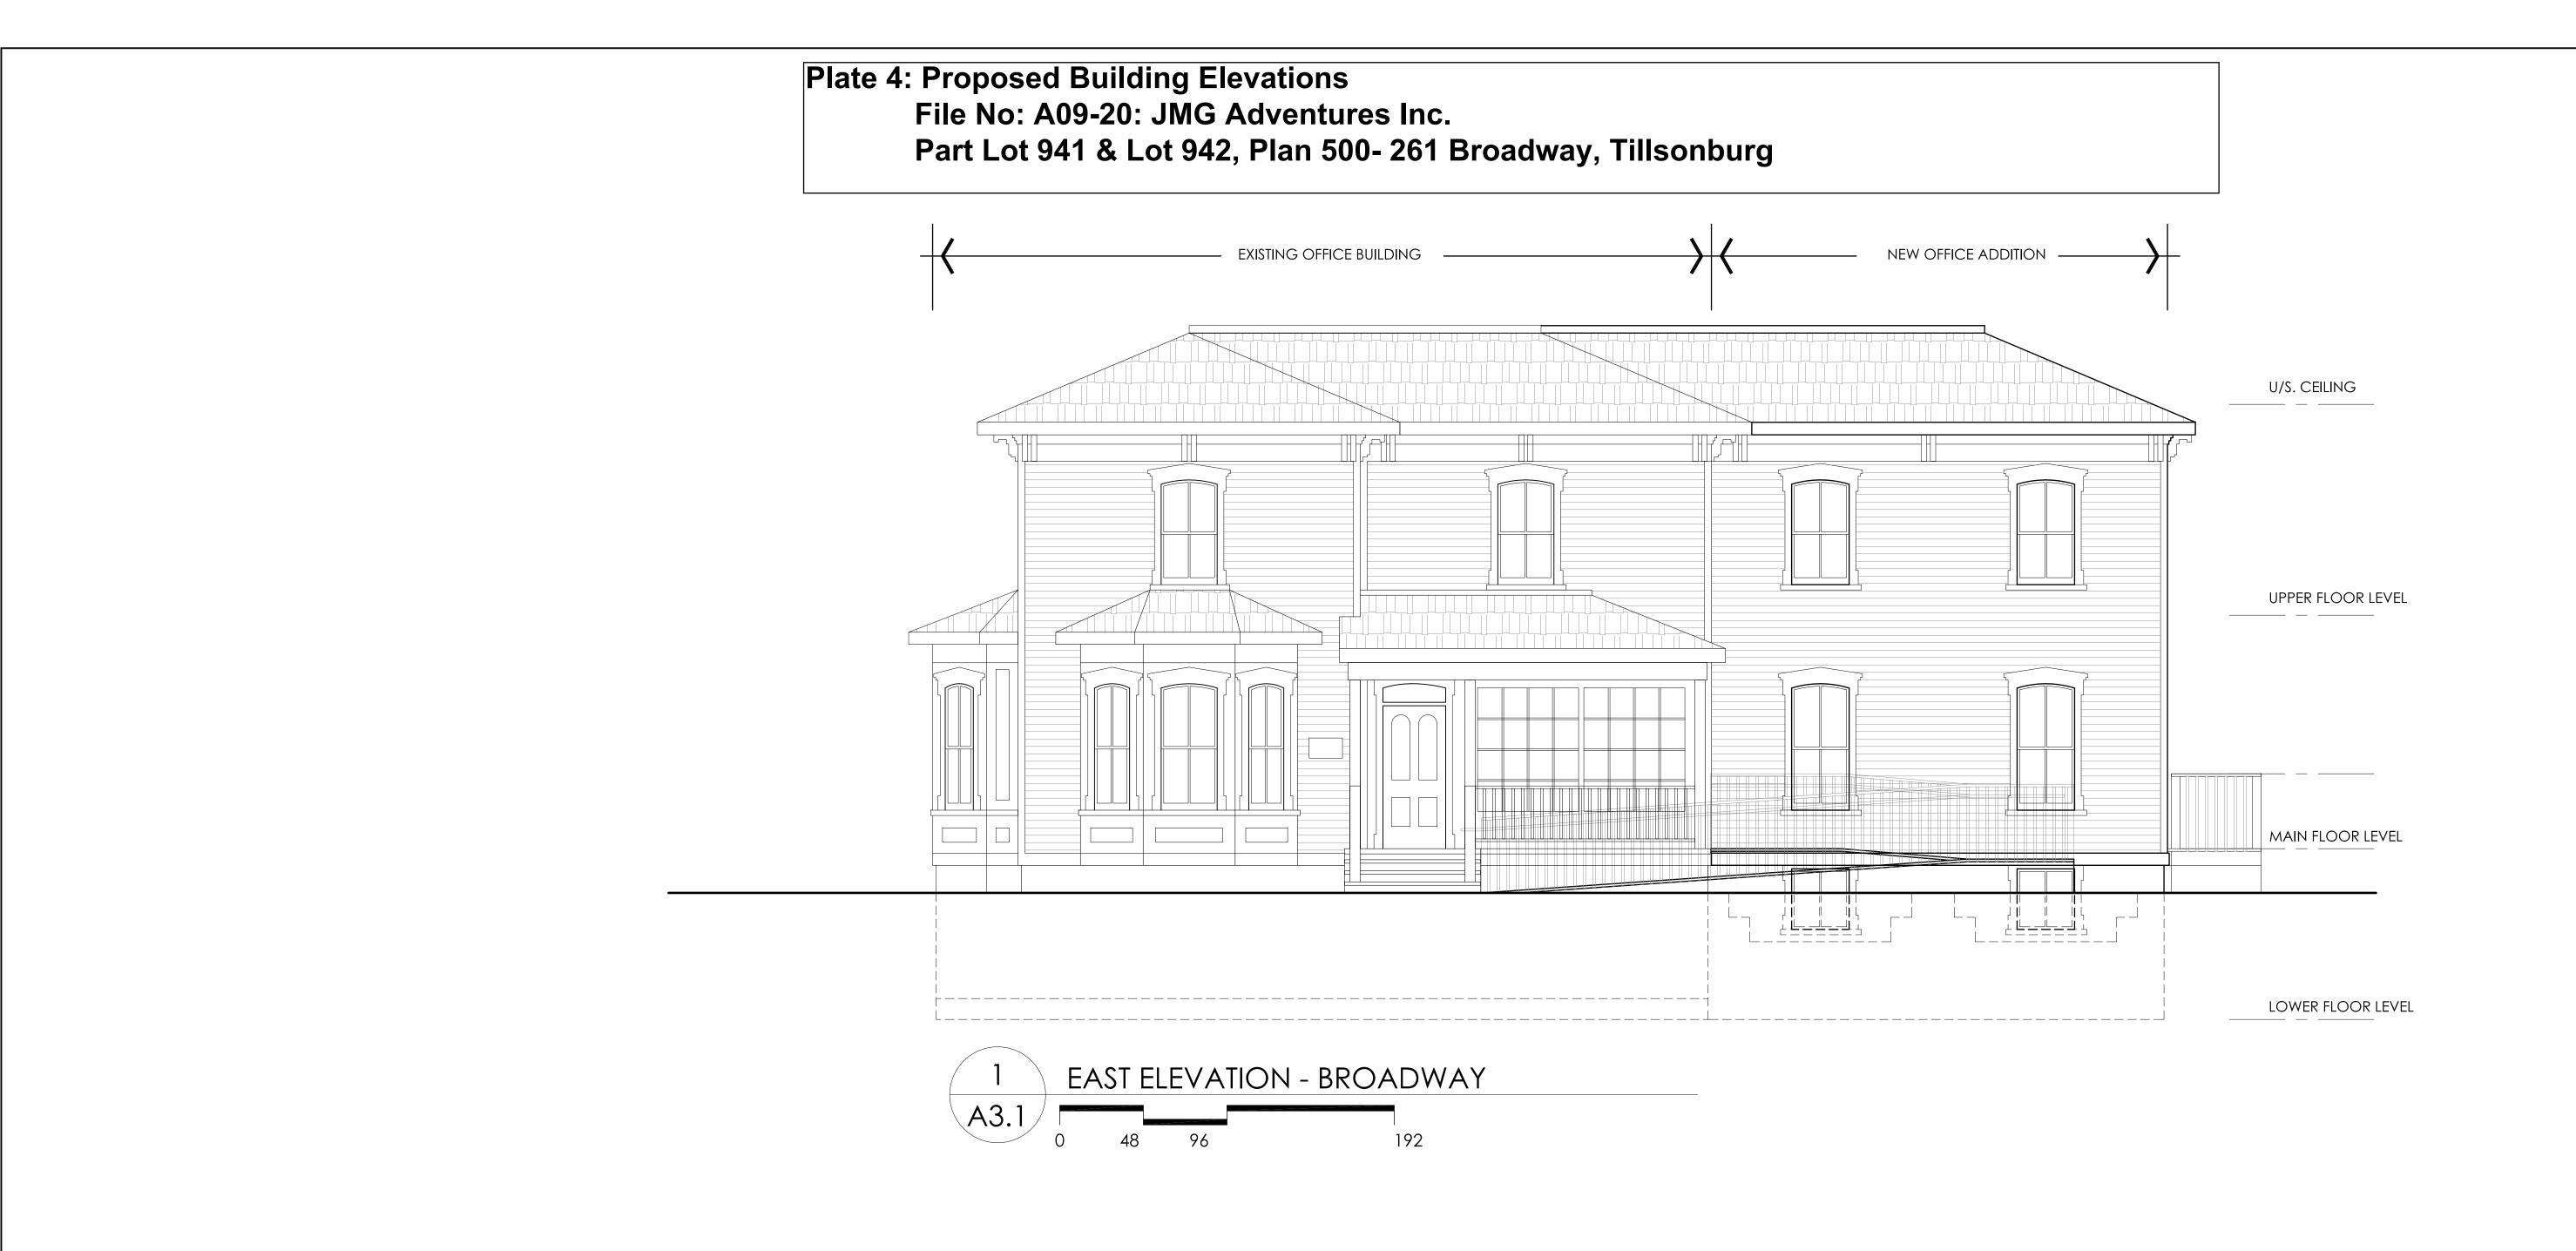

Plate 3, <u>Applicant's Sketch</u>, shows the location, size and setbacks of the existing professional office and the proposed addition and new parking areas.

Plate 4, <u>Proposed Building Elevations</u>, shows the proposed appearance of the addition to the existing professional office.