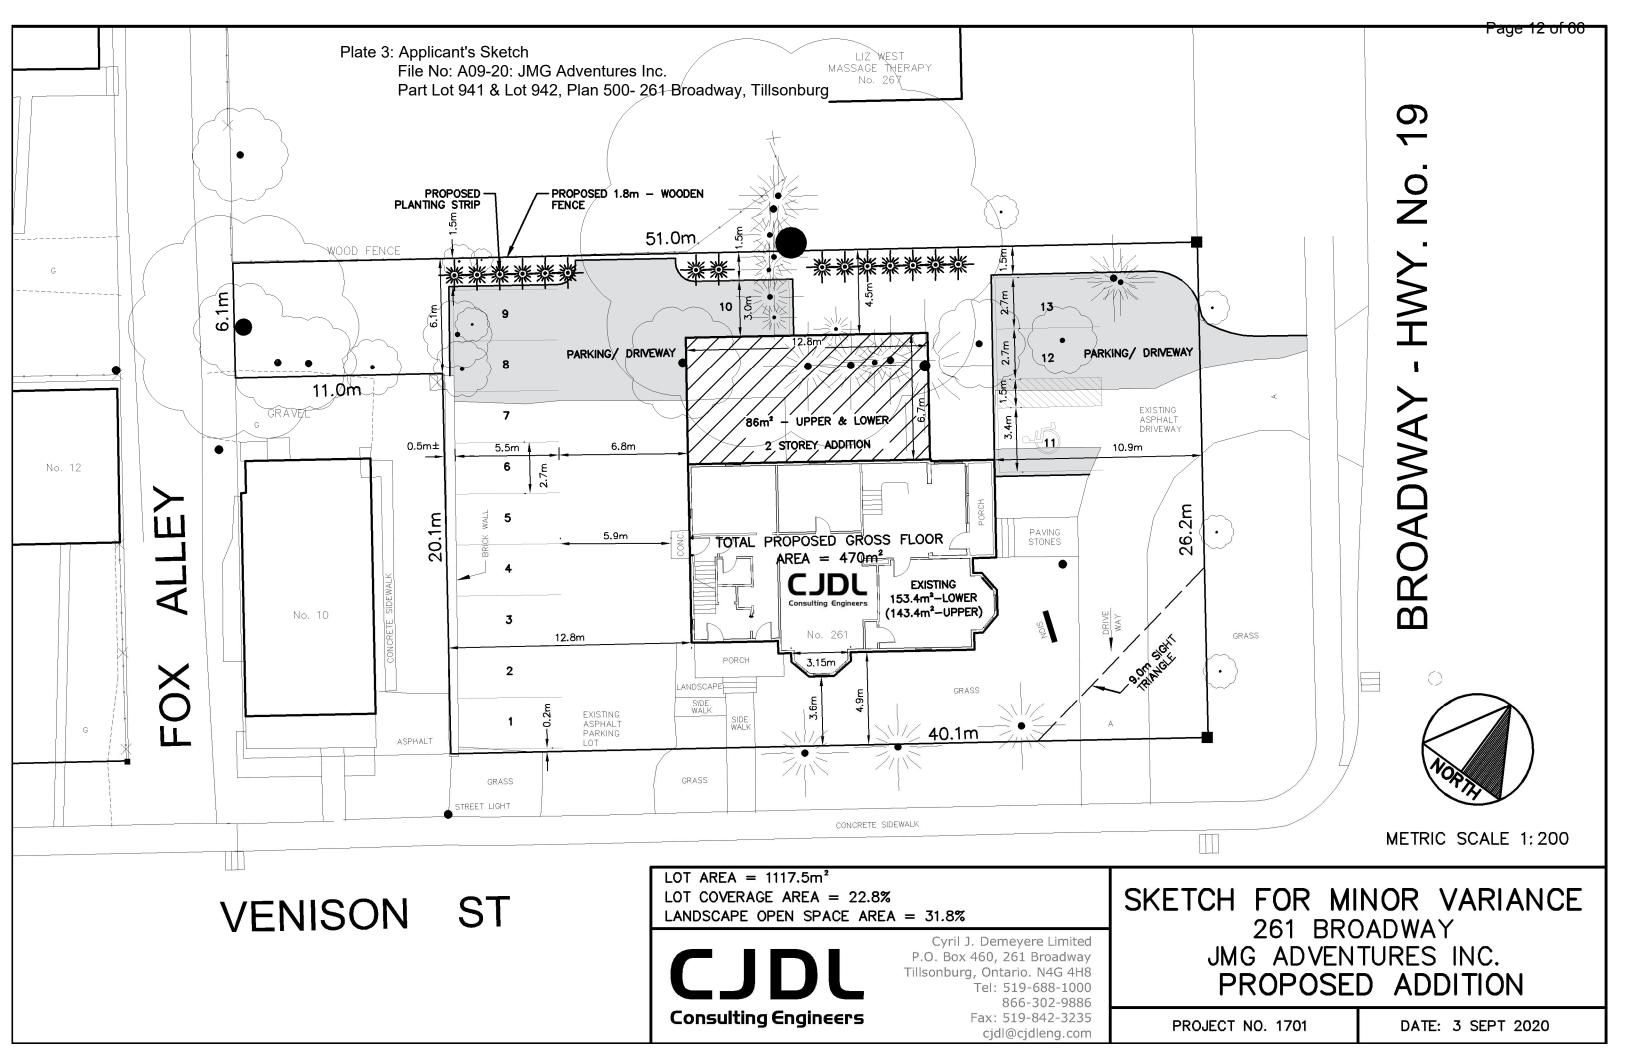

Plate 3, <u>Applicant's Sketch</u>, shows the location, size and setbacks of the existing professional office and the proposed addition and new parking areas.

Plate 4, <u>Proposed Building Elevations</u>, shows the proposed appearance of the addition to the existing professional office.

#### (a) Purpose of the Application:

The applicant is requesting relief from the above-noted sections of the Town Zoning By-law to facilitate the construction of an addition to an existing professional office on the subject lands. Specifically, the applicant is proposing to construct a 2 storey addition with an approximate area of 172 m<sup>2</sup> (1851 ft<sup>2</sup>).

The subject property is approximately 1117 m<sup>2</sup> (12,023 ft<sup>2</sup>) in size, with frontage on Broadway and Venison Street. The subject lands contain an existing business/professional office and parking area. The existing professional office has an approximate area of 296.8 m<sup>2</sup> (3195 ft<sup>2</sup>).

The applicant has indicated that the addition will be used to provide additional area for staff. The proposed addition will be located to the north of the existing structure, and the applicant proposes to create 5 additional parking spaces in front and to the rear of the proposed addition.