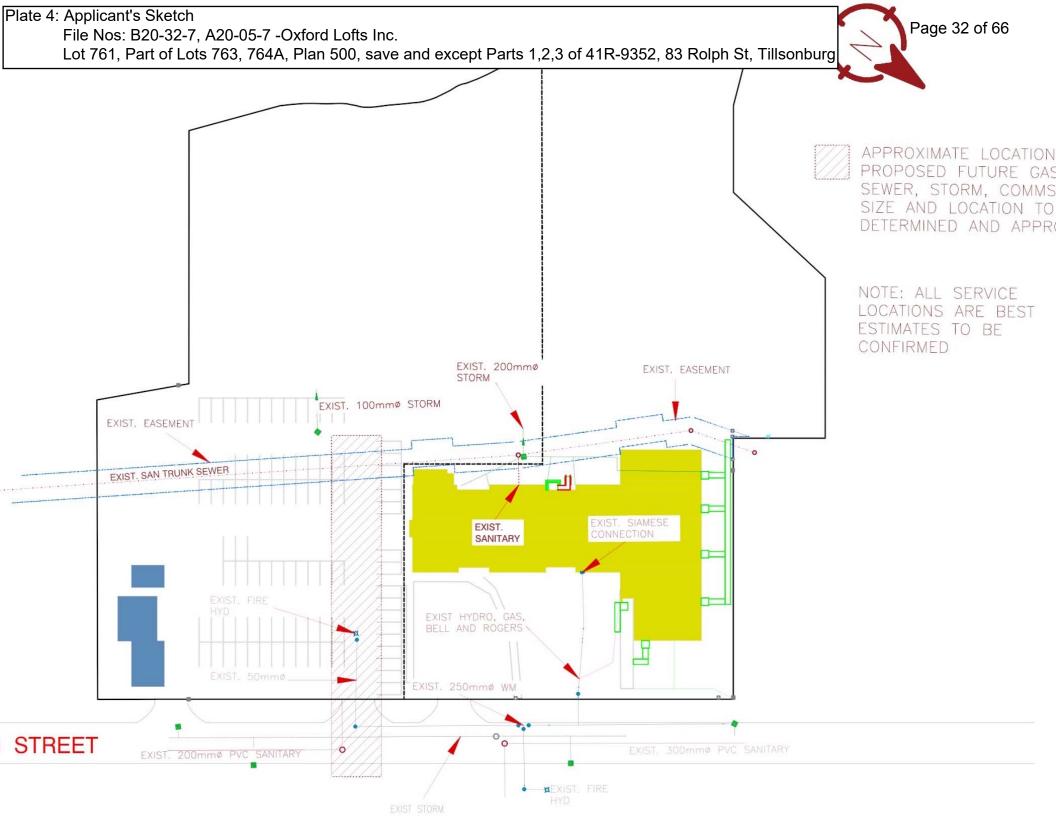

Plate 3, <u>Applicant's Sketch</u>, shows the location, size and setbacks of the existing professional office and the proposed addition and new parking areas.

Plate 4, <u>Proposed Building Elevations</u>, shows the proposed appearance of the addition to the existing professional office.