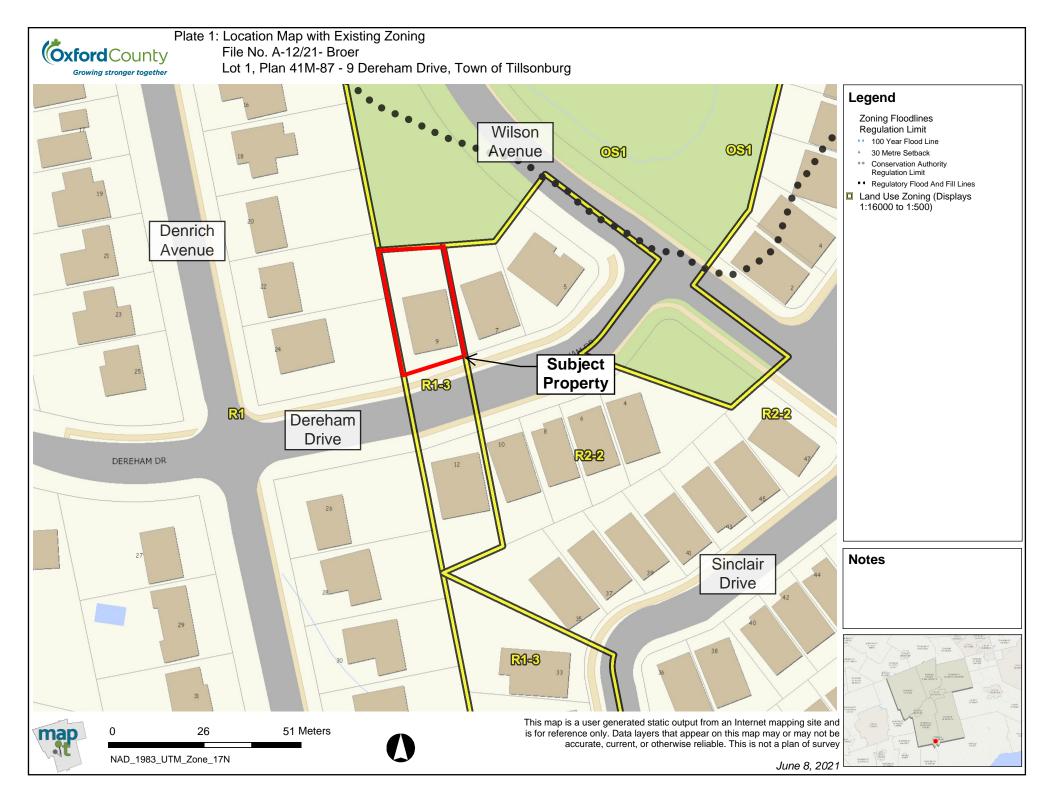

| OR'S REAL PROPERTY REPORT                                                                                                                                                                                                                                                                       |
|-------------------------------------------------------------------------------------------------------------------------------------------------------------------------------------------------------------------------------------------------------------------------------------------------|
| RED PLAN 41M87<br>F TILLSONBURG<br>OF OXFORD