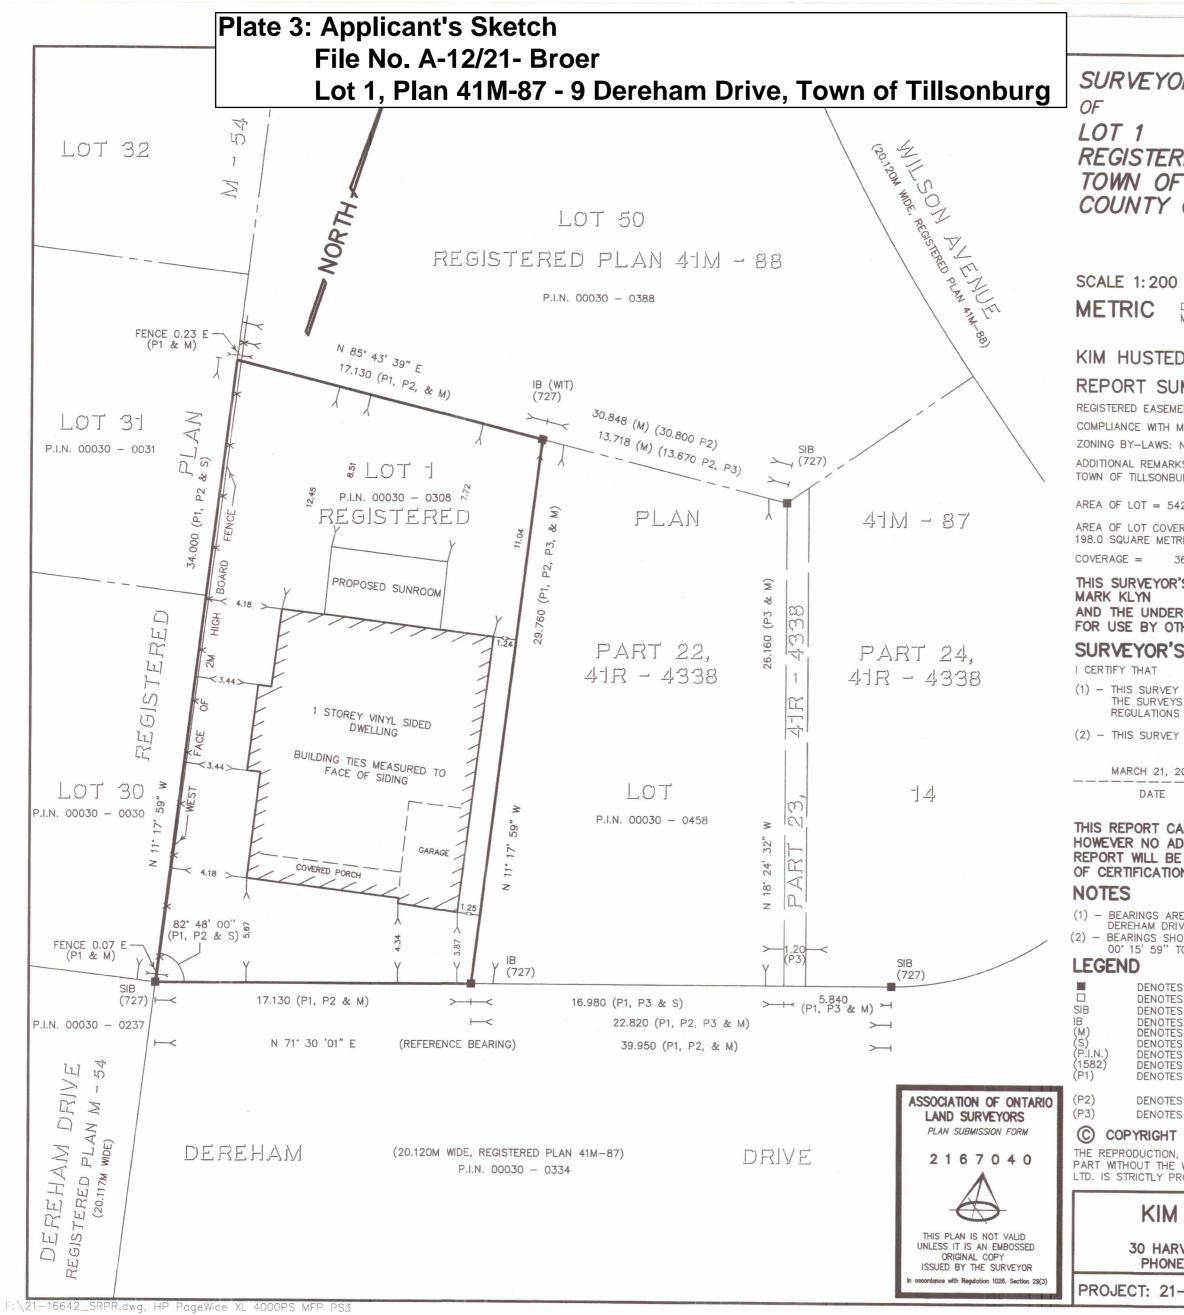

| OR'S REAL PROPERTY REPORT                                                                                                                                                                                                                                                                       |
|-------------------------------------------------------------------------------------------------------------------------------------------------------------------------------------------------------------------------------------------------------------------------------------------------|
| RED PLAN 41M87<br>F TILLSONBURG<br>OF OXFORD                                                                                                                                                                                                                                                    |
| DISTANCES AND COORDINATES SHOWN ON THIS PLAN ARE IN<br>METRES AND CAN BE CONVERTED TO FEET BY DIVIDING BY 0.3048                                                                                                                                                                                |
| D SURVEYING LTD.<br>JMMARY (TO BE READ IN CONJUNCTION WITH PLAN OF SURVEY)<br>MENTS AND/OR RIGHTS-OF-WAY: NONE REGISTERED<br>MUNICIPAL OFFICIAL PLANS AND<br>NOT CERTIFIED BY THIS REPORT                                                                                                       |
| RKS: PROPERTY DESCRIPTION: LOT 1, REGISTERED PLAN 41M-87,   BURG, COUNTY OF OXFORD, ALL OF P.I.N. 00030-0308   42.0 SQUARE METRES   ERED BY DWELLING, PORCH, GARAGE, AND PROPOSED SUNROOM =   TRES   36.5%                                                                                      |
| R'S REAL PROPERTY REPORT HAS BEEN PREPARED FOR<br>RESIGNED ACCEPTS NO RESPONSIBILITY<br>THERS<br>S CERTIFICATE                                                                                                                                                                                  |
| Y AND PLAN ARE CORRECT AND IN ACCORDANCE WITH<br>'S ACT, THE SURVEYORS ACT AND THE<br>S MADE UNDER THEM<br>Y WAS COMPLETED ON THE 18th DAY OF MARCH, 2021.                                                                                                                                      |
| AN BE UPDATED BY KIM HUSTED SURVEYOR<br>AN BE UPDATED BY KIM HUSTED SURVEYING LTD.<br>DDITIONAL PRINTS OF THIS ORIGINAL<br>E ISSUED SUBSEQUENT TO THE DATE<br>ON                                                                                                                                |
| RE GRID AND ARE REFERRED TO THE NORTHERLY LIMIT OF<br>IVE HAVING A BEARING OF N 71' 30 '01" E<br>IOWN HEREON CAN BE CONVERTED TO (P2) BY ADDING<br>TO NORTH-EAST AND SUBTRACTING 00' 15' 59" FROM NORTH-WEST                                                                                    |
| S SURVEY MONUMENT FOUND<br>S SURVEY MONUMENT SET<br>S STANDARD IRON BAR<br>IRON BAR<br>S IRON BAR<br>S PROPERTY IDENTIFICATION NUMBER<br>S KIM HUSTED SURVEYING<br>S BUILDING LOCATION SURVEY, BY KIM HUSTED SURVEYING LTD,<br>86–015(1), DATED FEBRUARY 17, 1992<br>S REGISTERED PLAN 41R–4338 |
| 2021 KIM HUSTED SURVEYING LTD.<br>I, ALTERATION, OR USE OF THIS REPORT IN WHOLE OR IN<br>WRITTEN PERMISSION OF KIM HUSTED SURVEYING<br>PROHIBITED                                                                                                                                               |
| HUSTED SURVEYING LTD.<br>ONTARIO LAND SURVEYOR<br>RVEY STREET, TILLSONBURG, ONTARIO, N4G 3J8<br>IE: 519-842-3638 FAX: 519-842-3639                                                                                                                                                              |
| -16642 REFERENCE: FF8 DISK No. 646                                                                                                                                                                                                                                                              |
|                                                                                                                                                                                                                                                                                                 |