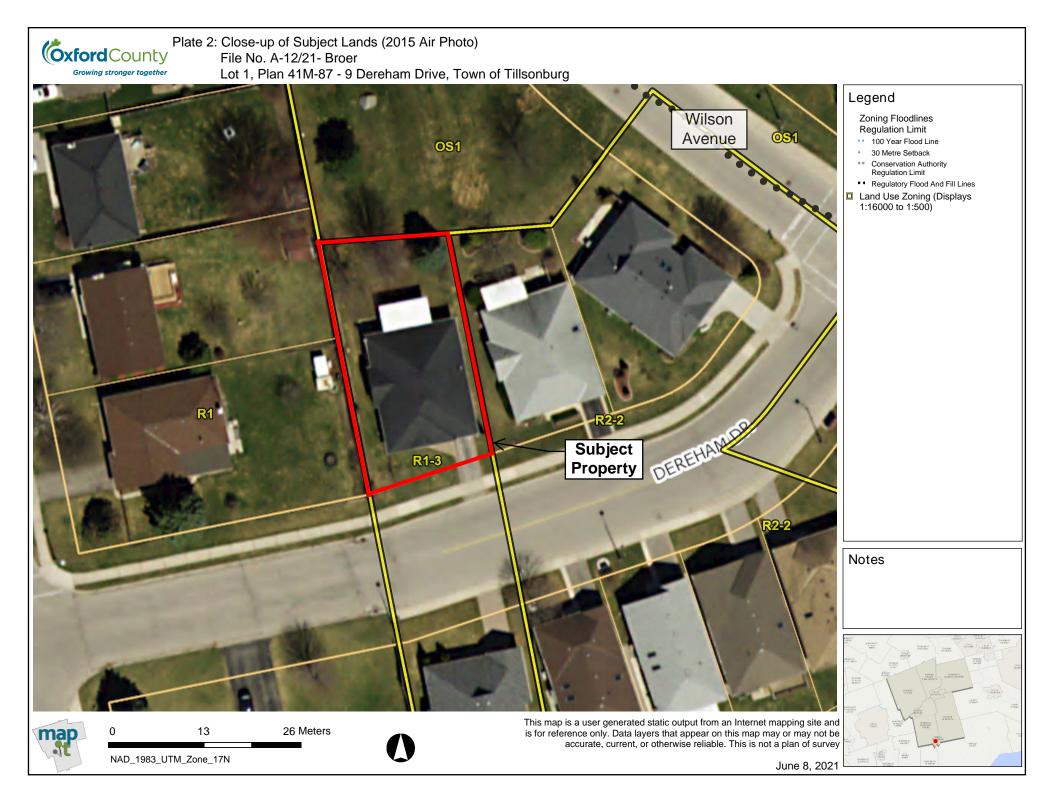

| OR'S REAL PROPERTY REPORT                                                                                                                                                                                                                                                                       |
|-------------------------------------------------------------------------------------------------------------------------------------------------------------------------------------------------------------------------------------------------------------------------------------------------|
| RED PLAN 41M87<br>F TILLSONBURG<br>OF OXFORD