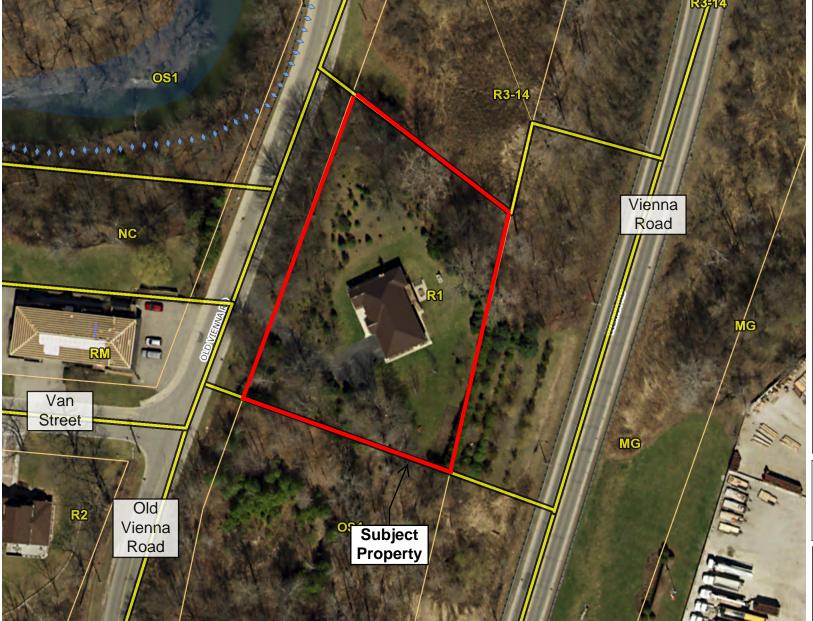

Oxford County

Growing stronger together

Plate 2: 2015 Aerial Map

File No. A-13/21- Marleau & Kitching

Part Block A, Plan 966, Part 3 of 41R-9192 - 30 Old Vienna Road, Town of Tillsonburg

Zoning Floodlines Regulation Limit

- 100 Year Flood Line
- 30 Metre Setback
- Conservation Authority Regulation Limit
- Regulatory Flood And Fill Lines
- Land Use Zoning (Displays 1:16000 to 1:500)

Notes

26 51 Meters

NAD\_1983\_UTM\_Zone\_17N

This map is a user generated static output from an Internet mapping site and is for reference only. Data layers that appear on this map may or may not be accurate, current, or otherwise reliable. This is not a plan of survey