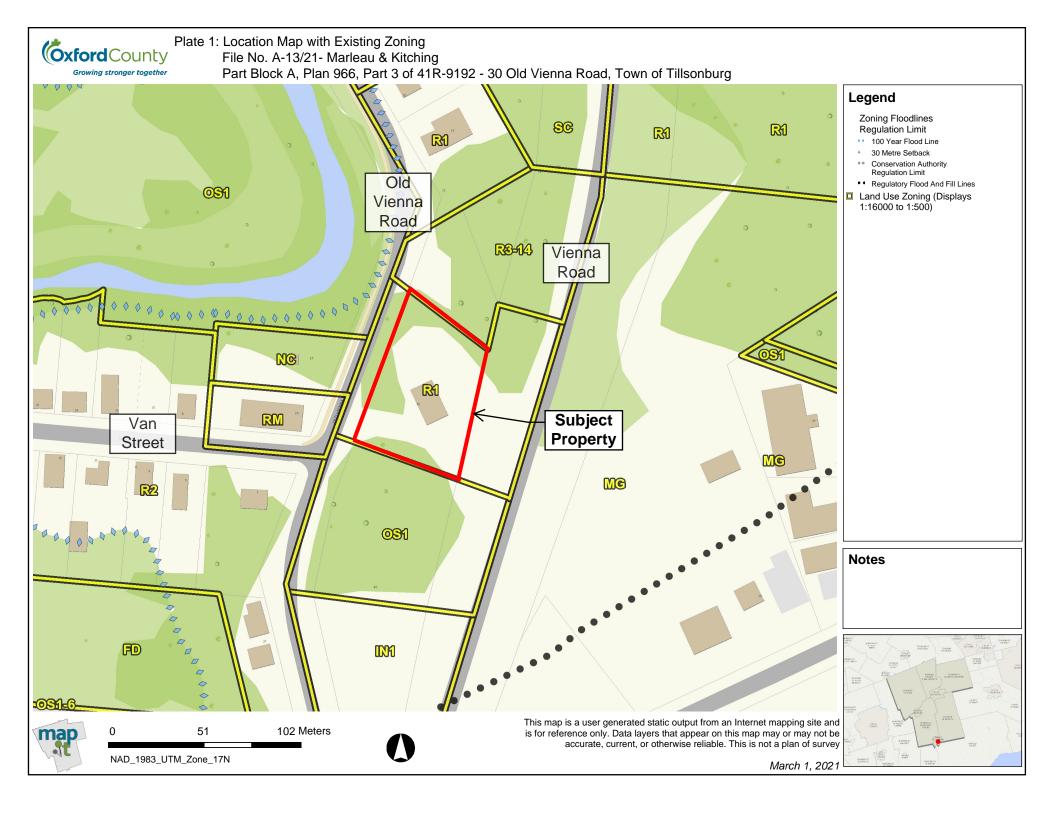

Oxford County

Growing stronger together

Plate 2: 2015 Aerial Map

File No. A-13/21- Marleau & Kitching

Part Block A, Plan 966, Part 3 of 41R-9192 - 30 Old Vienna Road, Town of Tillsonburg

Zoning Floodlines Regulation Limit

- 100 Year Flood Line
- 30 Metre Setback
- Conservation Authority Regulation Limit
- Regulatory Flood And Fill Lines
- Land Use Zoning (Displays 1:16000 to 1:500)

Notes

26 51 Meters

NAD\_1983\_UTM\_Zone\_17N

This map is a user generated static output from an Internet mapping site and is for reference only. Data layers that appear on this map may or may not be accurate, current, or otherwise reliable. This is not a plan of survey