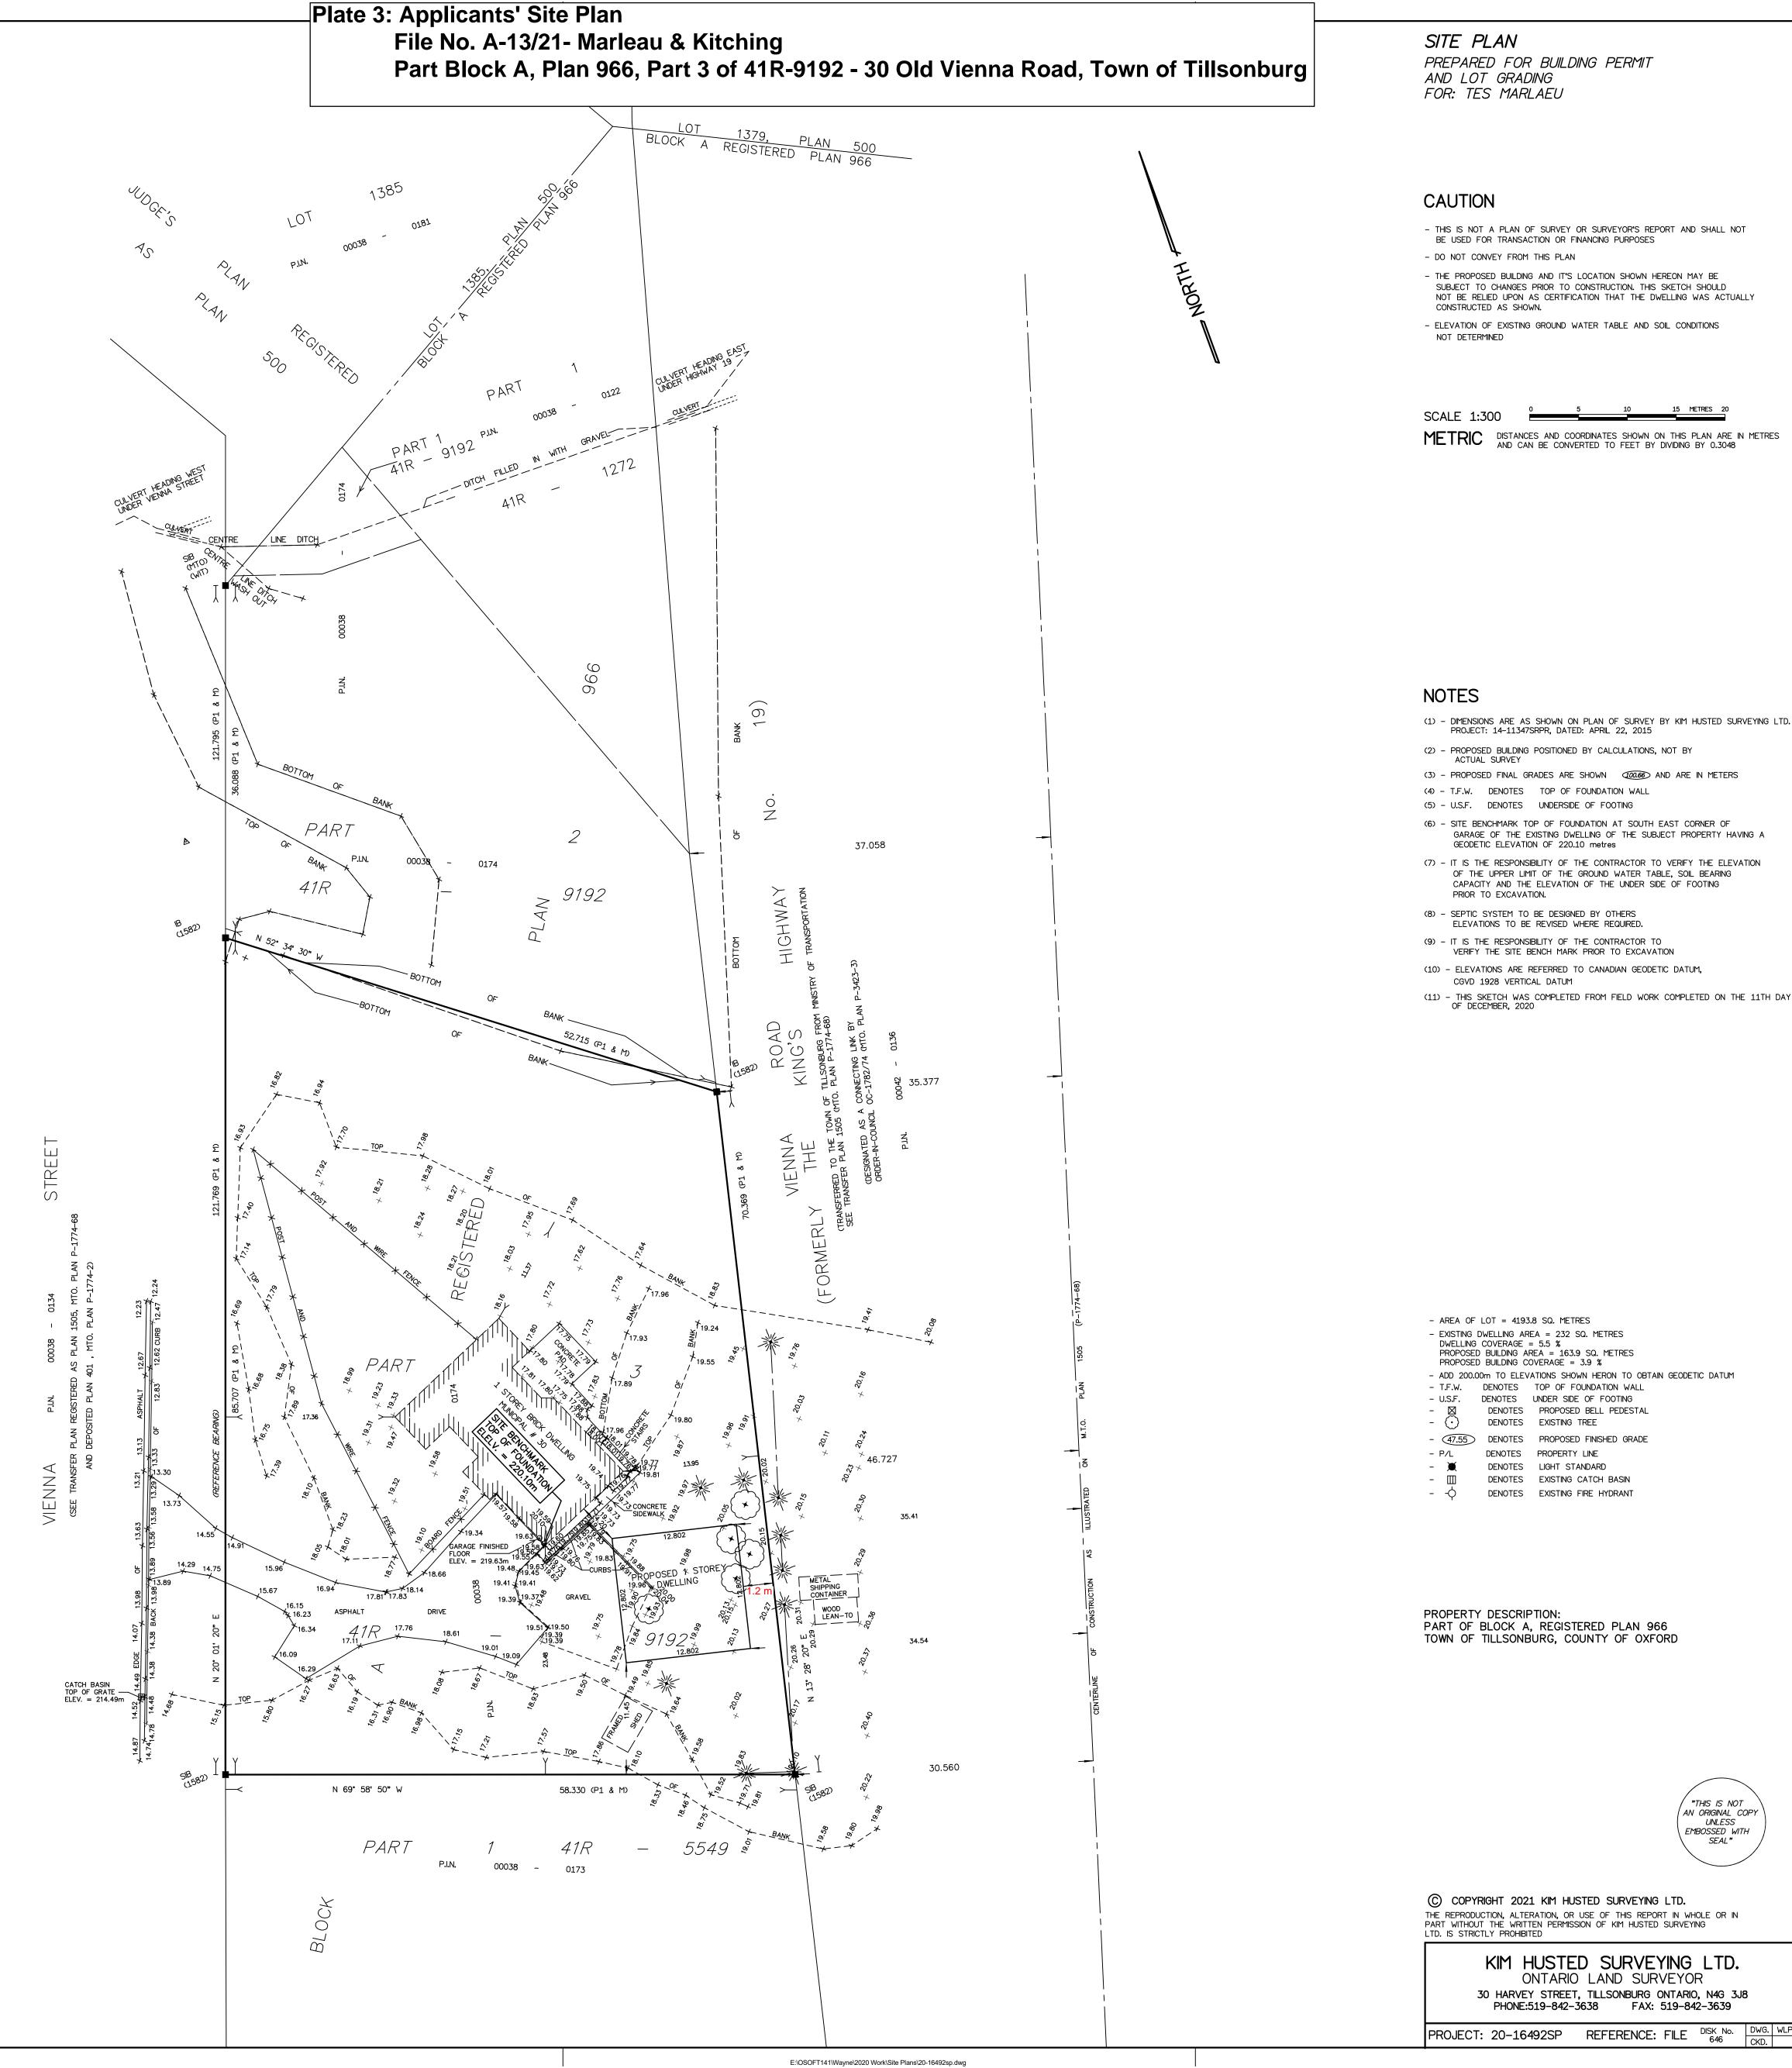

- THIS IS NOT A PLAN OF SURVEY OR SURVEYOR'S REPORT AND SHALL NOT
- THE PROPOSED BUILDING AND IT'S LOCATION SHOWN HEREON MAY BE SUBJECT TO CHANGES PRIOR TO CONSTRUCTION, THIS SKETCH SHOULD NOT BE RELIED UPON AS CERTIFICATION THAT THE DWELLING WAS ACTUALLY
- ELEVATION OF EXISTING GROUND WATER TABLE AND SOIL CONDITIONS

METRIC DISTANCES AND COORDINATES SHOWN ON THIS PLAN ARE IN METRES AND CAN BE CONVERTED TO FEET BY DIVIDING BY 0.3048

- (1) DIMENSIONS ARE AS SHOWN ON PLAN OF SURVEY BY KIM HUSTED SURVEYING LTD.
- (2) PROPOSED BUILDING POSITIONED BY CALCULATIONS, NOT BY
- (3) PROPOSED FINAL GRADES ARE SHOWN (200.66) AND ARE IN METERS
- (6) SITE BENCHMARK TOP OF FOUNDATION AT SOUTH EAST CORNER OF GARAGE OF THE EXISTING DWELLING OF THE SUBJECT PROPERTY HAVING A
- OF THE UPPER LIMIT OF THE GROUND WATER TABLE, SOIL BEARING CAPACITY AND THE ELEVATION OF THE UNDER SIDE OF FOOTING
- (10) ELEVATIONS ARE REFERRED TO CANADIAN GEODETIC DATUM,

- ADD 200.00m TO ELEVATIONS SHOWN HERON TO OBTAIN GEODETIC DATUM

© COPYRIGHT 2021 KIM HUSTED SURVEYING LTD. THE REPRODUCTION, ALTERATION, OR USE OF THIS REPORT IN WHOLE OR IN PART WITHOUT THE WRITTEN PERMISSION OF KIM HUSTED SURVEYING LTD. IS STRICTLY PROHIBITED

> ONTARIO LAND SURVEYOR 30 HARVEY STREET, TILLSONBURG ONTARIO, N4G 3J8 PHONE:519-842-3638 FAX: 519-842-3639

PROJECT: 20-16492SP REFERENCE: FILE DISK No. DWG. WLP CKD.