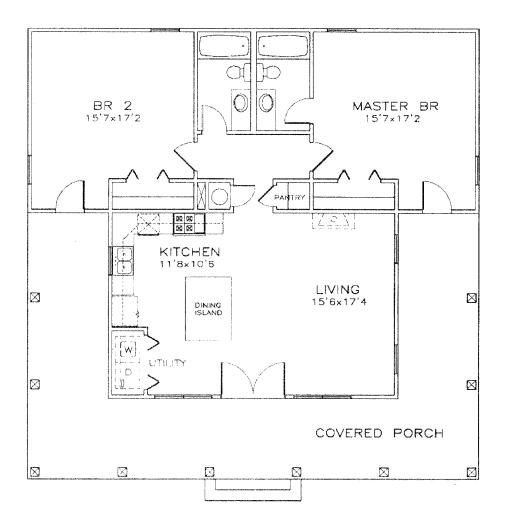

1

Plate 5: Proposed Floor Plan
File No. A-13/21- Marleau & Kitching
Part Block A, Plan 966, Part 3 of 41R-9192 - 30 Old Vienna Road, Town of Tillsonburg