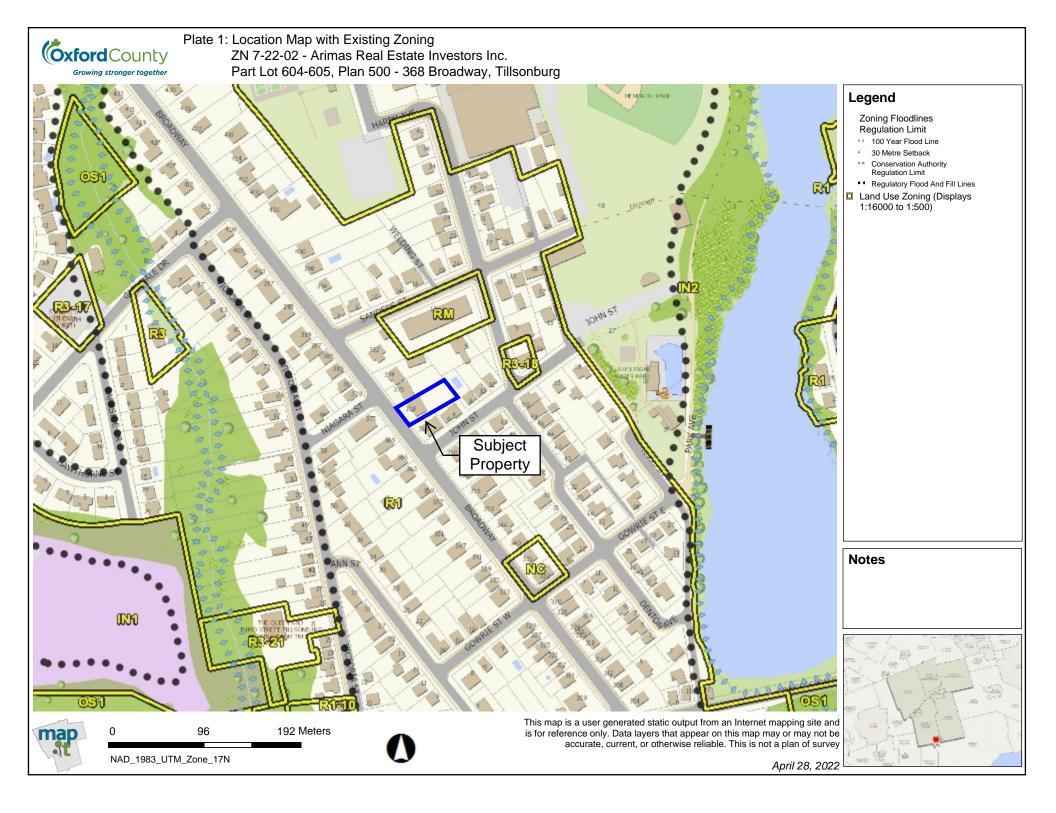

## Plate 3a: Proposed Floor Plan

ZN 7-22-02 - Arimas Real Estate Investors Inc.

Part Lot 604-605, Plan 500 - 368 Broadway, Tillsonburg

## SKETCH/SITE PLAN

USE THIS PAGE FOR SKETCH (OR SURVEY PLAN IF AVAILABLE) AND ATTACH TO APPLICATION FORM. WITHOUT SKETCH OR SURVEY PLAN, THE APPLICATION WILL NOT BE PROCESSED. SKETCH OR SURVEY PLAN MUST CONTAIN THE INFORMATION SET OUT IN ITEM 5 OF THE ZONE CHANGE APPLICATION GUIDE.



ain Level

## SKETCH/SITE PLAN

SCALE: \_\_\_\_\_

Plate 3b: Proposed Floor Plan ZN 7-22-02 - Arimas Real Estate Investors Inc. Part Lot 604-605, Plan 500 - 368 Broadway, Tillsonburg

USE THIS PAGE FOR SKETCH (OR SURVEY PLAN IF AVAILABLE) AND ATTACH TO APPLICATION FORM. WITHOUT SKETCH OR SURVEY PLAN, THE APPLICATION WILL NOT BE PROCESSED. SKETCH OR SURVEY PLAN <u>MUST