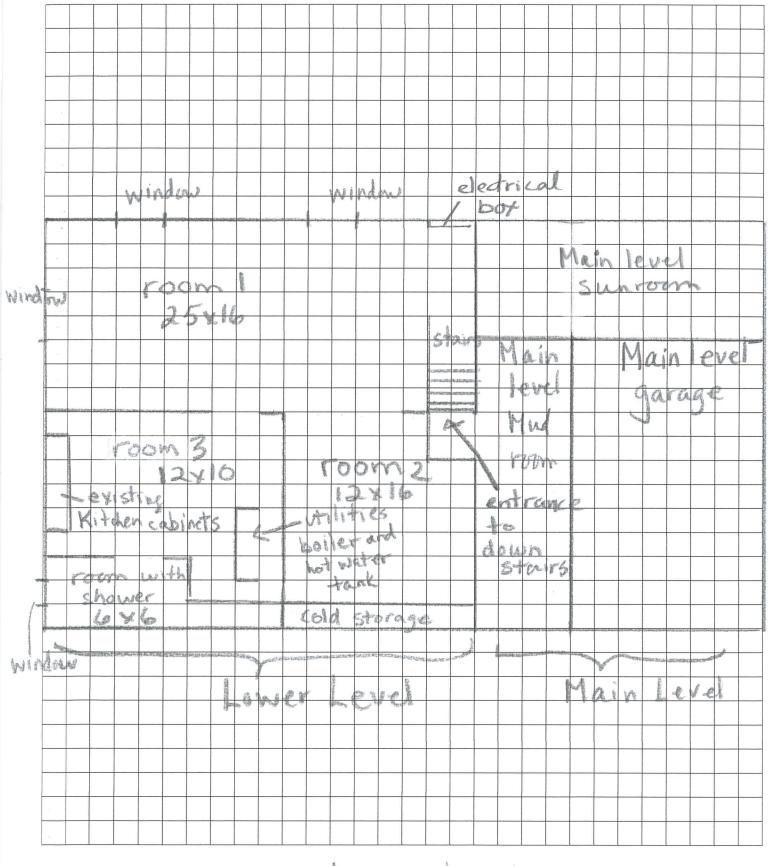

## SKETCH/SITE PLAN

SCALE: \_\_\_\_\_

Plate 3b: Proposed Floor Plan ZN 7-22-02 - Arimas Real Estate Investors Inc. Part Lot 604-605, Plan 500 - 368 Broadway, Tillsonburg

USE THIS PAGE FOR SKETCH (OR SURVEY PLAN IF AVAILABLE) AND ATTACH TO APPLICATION FORM. WITHOUT SKETCH OR SURVEY PLAN, THE APPLICATION WILL NOT BE PROCESSED. SKETCH OR SURVEY PLAN <u>MUST</u> CONTAIN THE INFORMATION SET OUT IN ITEM 5 OF THE ZONE CHANGE APPLICATION GUIDE.

Lower Level