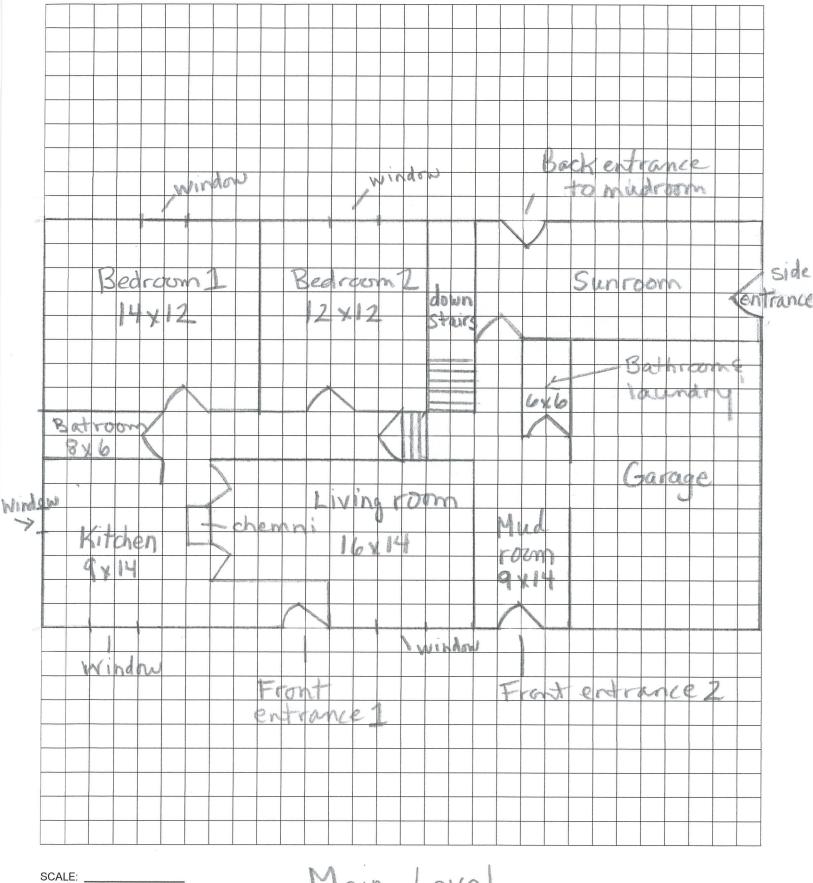

## Plate 3a: Proposed Floor Plan

ZN 7-22-02 - Arimas Real Estate Investors Inc.

Part Lot 604-605, Plan 500 - 368 Broadway, Tillsonburg

## SKETCH/SITE PLAN

USE THIS PAGE FOR SKETCH (OR SURVEY PLAN IF AVAILABLE) AND ATTACH TO APPLICATION FORM. WITHOUT SKETCH OR SURVEY PLAN, THE APPLICATION WILL NOT BE PROCESSED. SKETCH OR SURVEY PLAN MUST CONTAIN THE INFORMATION SET OUT IN ITEM 5 OF THE ZONE CHANGE APPLICATION GUIDE.

ain Level