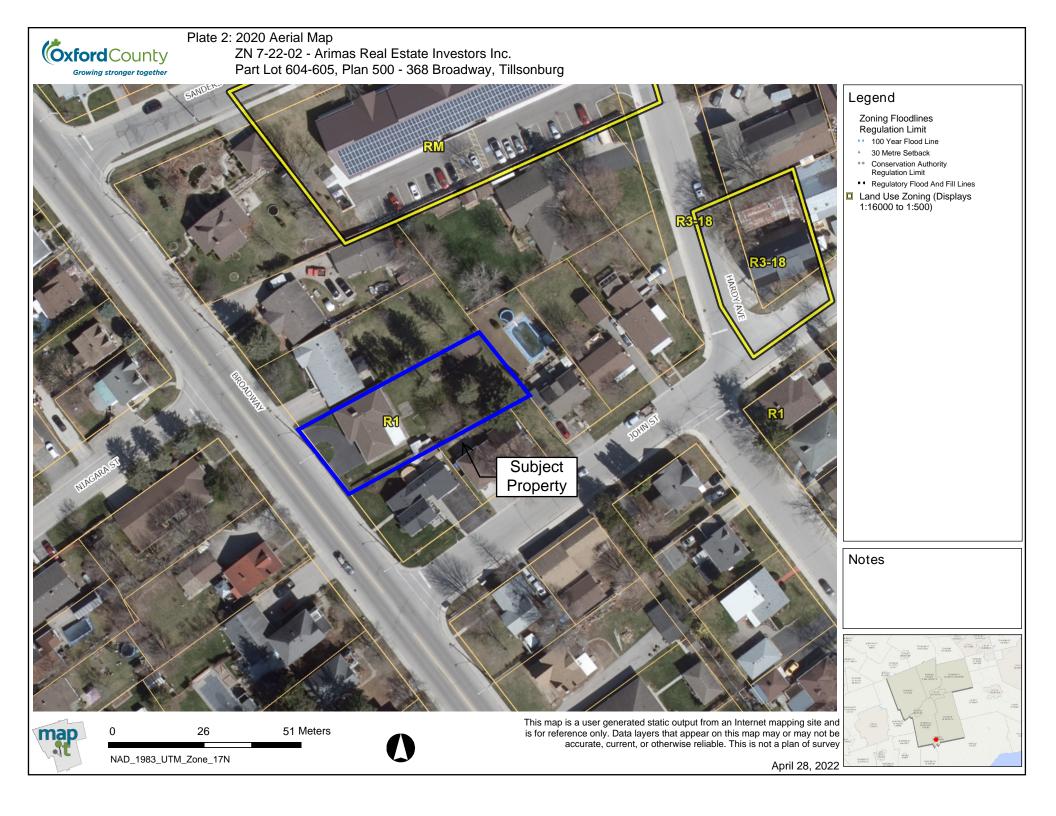

## Plate 3a: Proposed Floor Plan

ZN 7-22-02 - Arimas Real Estate Investors Inc.

Part Lot 604-605, Plan 500 - 368 Broadway, Tillsonburg

## SKETCH/SITE PLAN

USE THIS PAGE FOR SKETCH (OR SURVEY PLAN IF AVAILABLE) AND ATTACH TO APPLICATION FORM. WITHOUT SKETCH OR SURVEY PLAN, THE APPLICATION WILL NOT BE PROCESSED. SKETCH OR SURVEY PLAN MUST CONTAIN THE INFORMATION SET OUT IN ITEM 5 OF THE ZONE CHANGE APPLICATION GUIDE.



ain Level

## SKETCH/SITE PLAN

SCALE: \_\_\_\_\_

Plate 3b: Proposed Floor Plan ZN 7-22-02 - Arimas Real Estate Investors Inc. Part Lot 604-605, Plan 500 - 368 Broadway, Tillsonburg

USE THIS PAGE FOR SKETCH (OR SURVEY PLAN IF AVAILABLE) AND ATTACH TO APPLICATION FORM. WITHOUT SKETCH OR SURVEY PLAN, THE APPLICATION WILL NOT BE PROCESSED. SKETCH OR SURVEY PLAN <u>MUST</