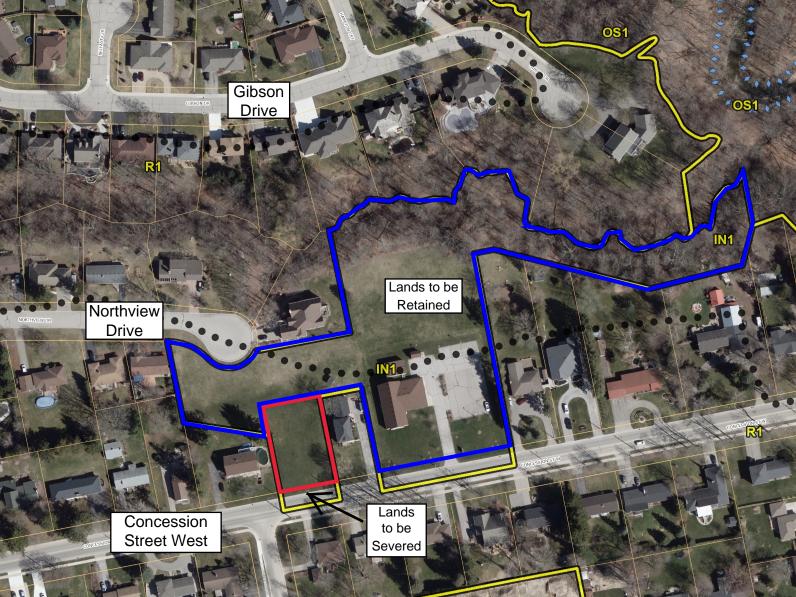

## **Oxford**County

Plate 2: 2020 Aerial Map

File Nos: B22-58-7: The Governing Council of the Salvation Army in Canada

Part Lot 7, Concession 11, (Dereham) - 110 Concession Street West, Tillsonburg

## Legend

Zoning Floodlines Regulation Limit

- 100 Year Flood Line
- △ 30 Metre Setback
- Conservation Authority Regulation Limit
- • Regulatory Flood And Fill Lines
- Land Use Zoning (Displays 1:16000 to 1:500)

Notes

This map is a user generated static output from an Internet mapping site and is for reference only. Data layers that appear on this map may or may not be accurate, current, or otherwise reliable. This is not a plan of survey