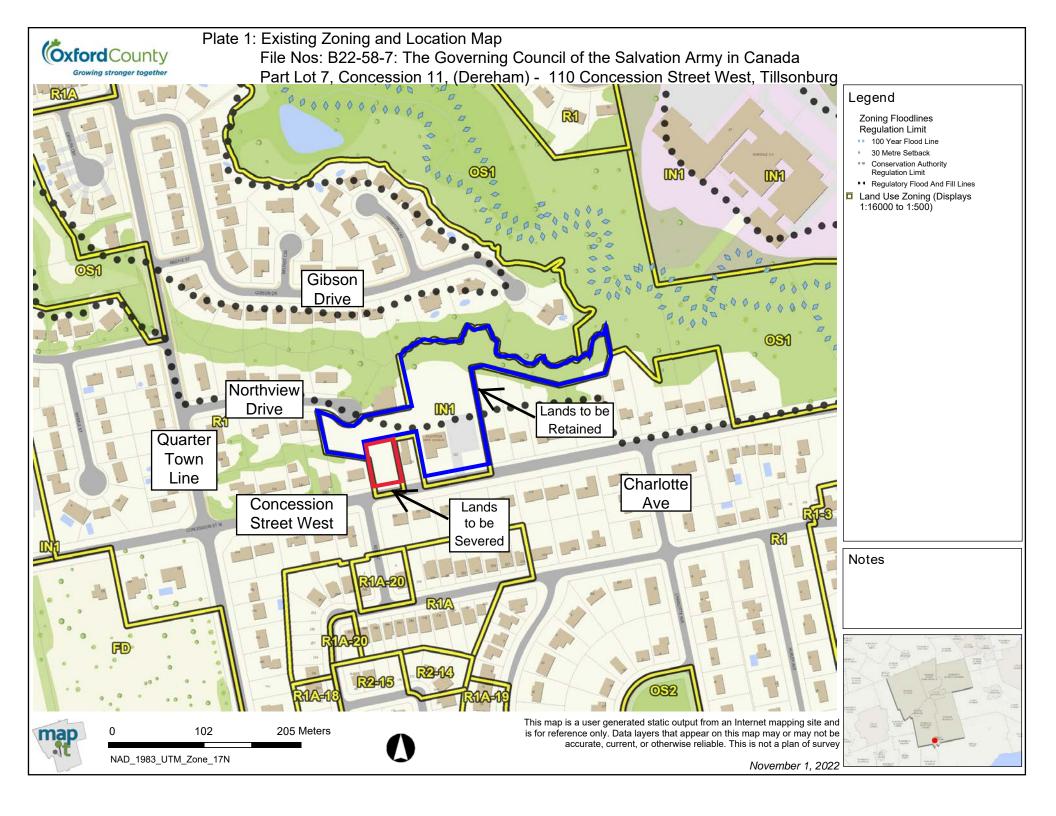

## **Oxford**County

Plate 2: 2020 Aerial Map

File Nos: B22-58-7: The Governing Council of the Salvation Army in Canada

Part Lot 7, Concession 11, (Dereham) - 110 Concession Street West, Tillsonburg

## Legend

Zoning Floodlines Regulation Limit

- 100 Year Flood Line
- △ 30 Metre Setback
- Conservation Authority Regulation Limit
- • Regulatory Flood And Fill Lines
- Land Use Zoning (Displays 1:16000 to 1:500)

Notes

This map is a user generated static output from an Internet mapping site and is for reference only. Data layers that appear on this map may or may not be accurate, current, or otherwise reliable. This is not a plan of survey