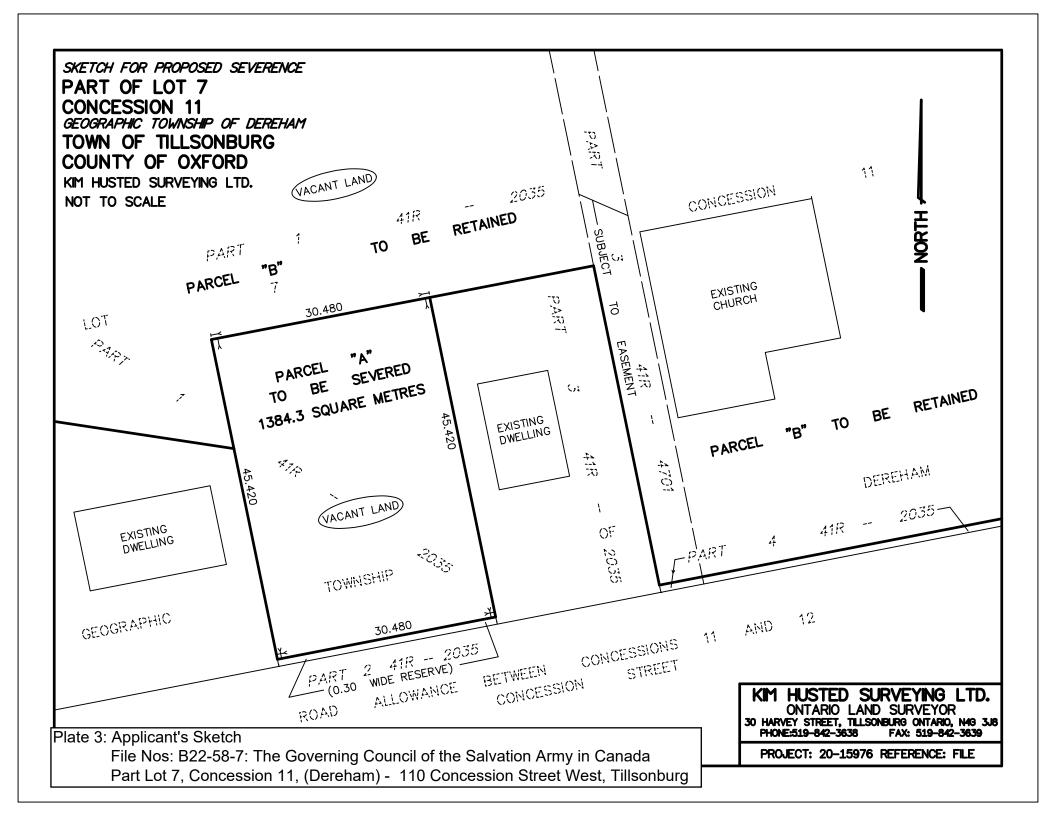

## **Oxford**County

Plate 2: 2020 Aerial Map

File Nos: B22-58-7: The Governing Council of the Salvation Army in Canada

Part Lot 7, Concession 11, (Dereham) - 110 Concession Street West, Tillsonburg