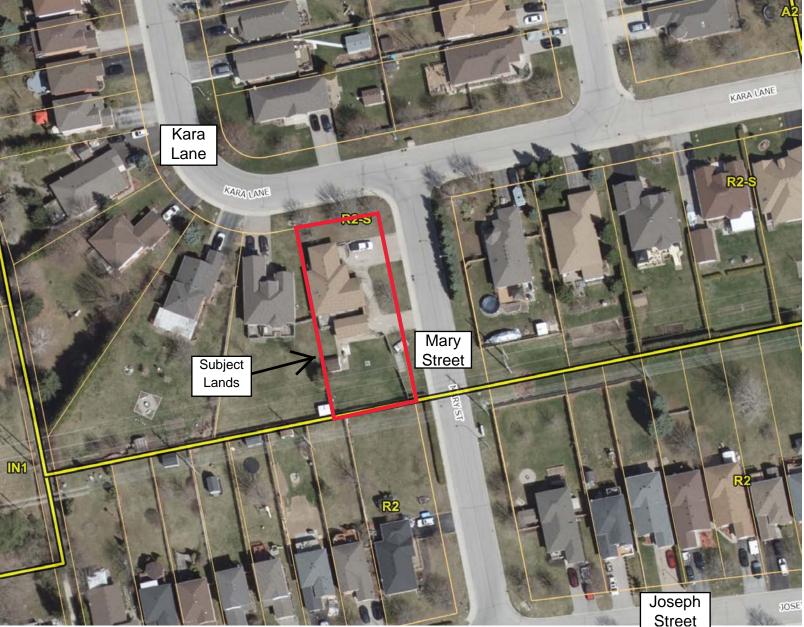

©xfordCounty

Growing stronger together

Plate 2: 2020 Aerial Map

File No: ZN 7-22-16: Stubbe

Lot 26, Plan M131 - 5 Mary Street, Tillsonburg

## Legend

Zoning Floodlines Regulation Limit

- 100 Year Flood Line
- 30 Metre Setback
- Conservation Authority Regulation Limit
- Regulatory Flood And Fill Lines
- Land Use Zoning (Displays 1:16000 to 1:500)

Notes

0 26 51 Meters

NAD\_1983\_UTM\_Zone\_17N

map

This map is a user generated static output from an Internet mapping site and is for reference only. Data layers that appear on this map may or may not be accurate, current, or otherwise reliable. This is not a plan of survey