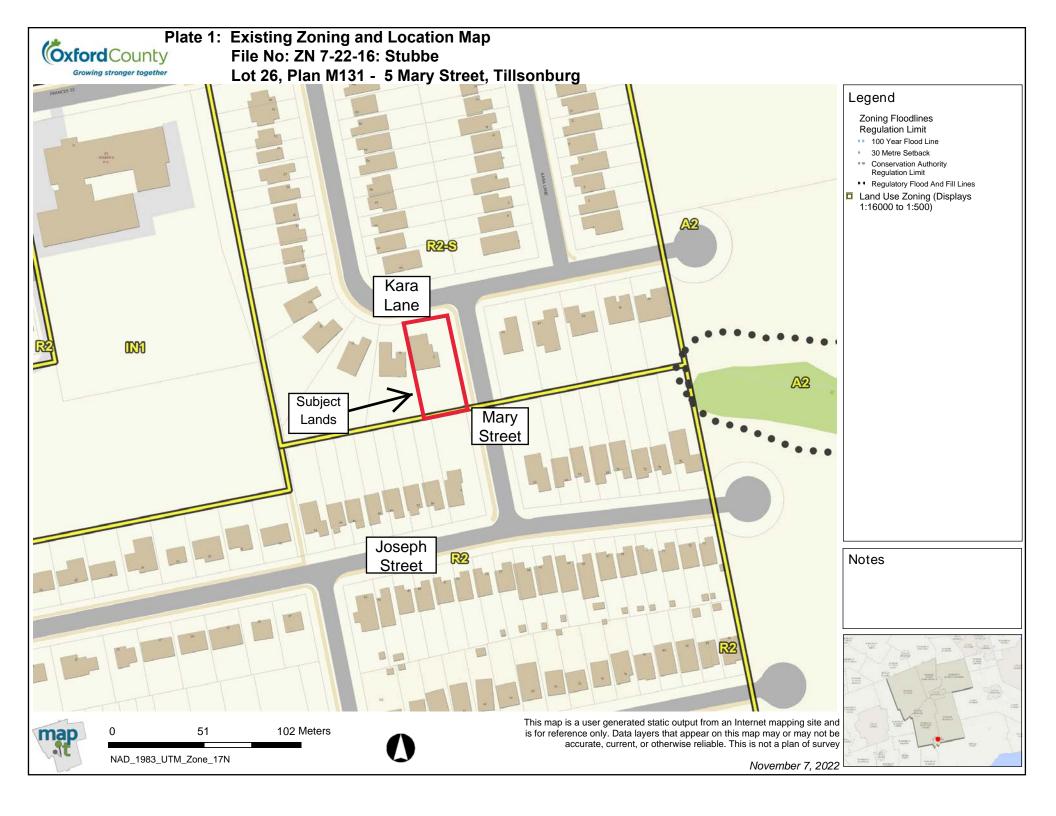

©xfordCounty

Growing stronger together

Plate 2: 2020 Aerial Map

File No: ZN 7-22-16: Stubbe

Lot 26, Plan M131 - 5 Mary Street, Tillsonburg

## Legend

Zoning Floodlines Regulation Limit

- 100 Year Flood Line
- 30 Metre Setback
- Conservation Authority Regulation Limit
- Regulatory Flood And Fill Lines
- Land Use Zoning (Displays 1:16000 to 1:500)

Notes

0 26 51 Meters

NAD\_1983\_UTM\_Zone\_17N

map

This map is a user generated static output from an Internet mapping site and is for reference only. Data layers that appear on this map may or may not be accurate, current, or otherwise reliable. This is not a plan of survey