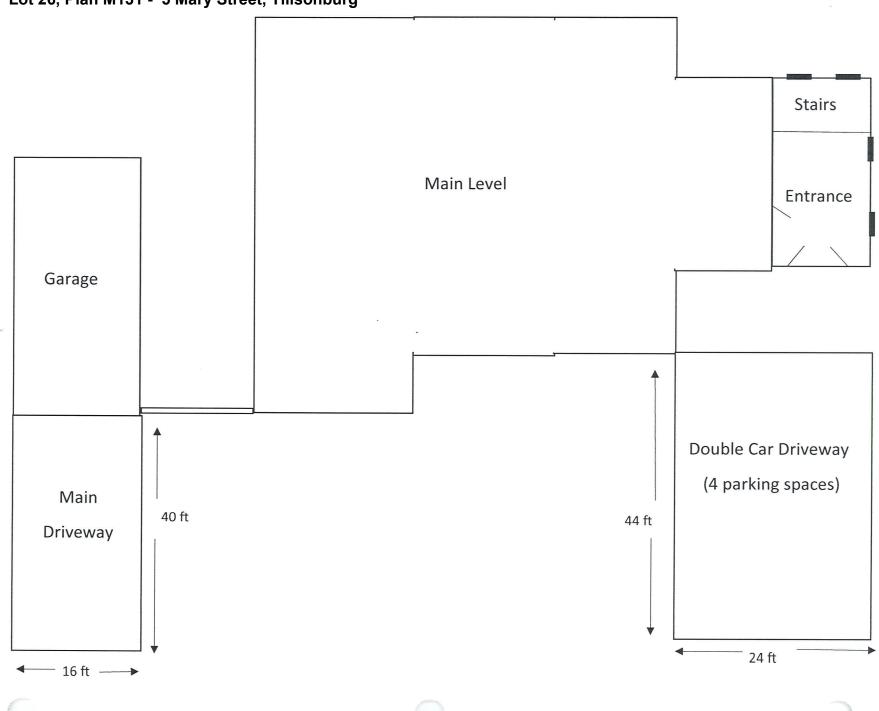

Plate 3: Applicant's Sketch

File No. ZN 7-22-16: Stubbe

Lot 26, Plan M131 - 5 Mary Street, Tillsonburg

|                |                | Mechanical Room |                                        |
|----------------|----------------|-----------------|----------------------------------------|
|                |                |                 | Bathroom Stairs                        |
| Bedroom        | Bedroom        | Kitchen         | Laundry                                |
|                |                |                 |                                        |
| Living<br>Room | Bonus<br>Room  | Dining room     |                                        |
|                | Root<br>Cellar |                 |                                        |
|                |                | 44 ft           | Double Car Driveway (4 parking spaces) |
|                |                |                 | <b>◆</b> 24 ft — →                     |