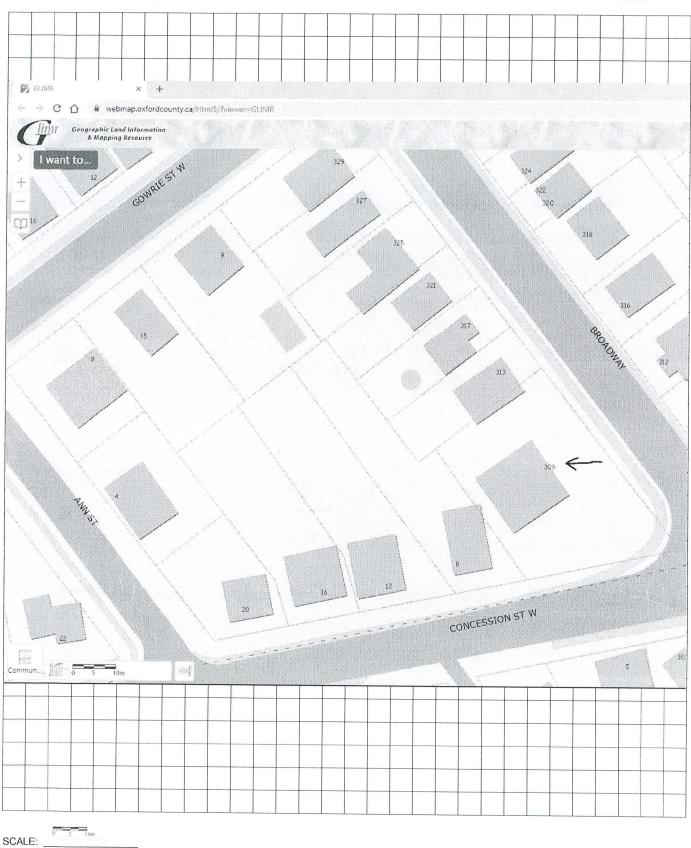

November 9, 2022

Regulation Limit

Plate 3: Applicant's Sketch

File No: ZN 7-22-17: Skylight Real Estate Inc.

Part Lot 637, Plan 500 - 309 Broadway, Tillsonburg

## SKETCH/SITE PLAN

USE THIS PAGE FOR SKETCH (OR SURVEY PLAN IF AVAILABLE) AND ATTACH TO APPLICATION FORM.

WITHOUT SKETCH OR SURVEY PLAN, THE APPLICATION WILL NOT BE PROCESSED.

SKETCH OR SURVEY PLAN MUST CONTAIN THE INFORMATION SET OUT IN ITEM 5 OF THE ZONE CHANGE APPLICATION GUIDE.