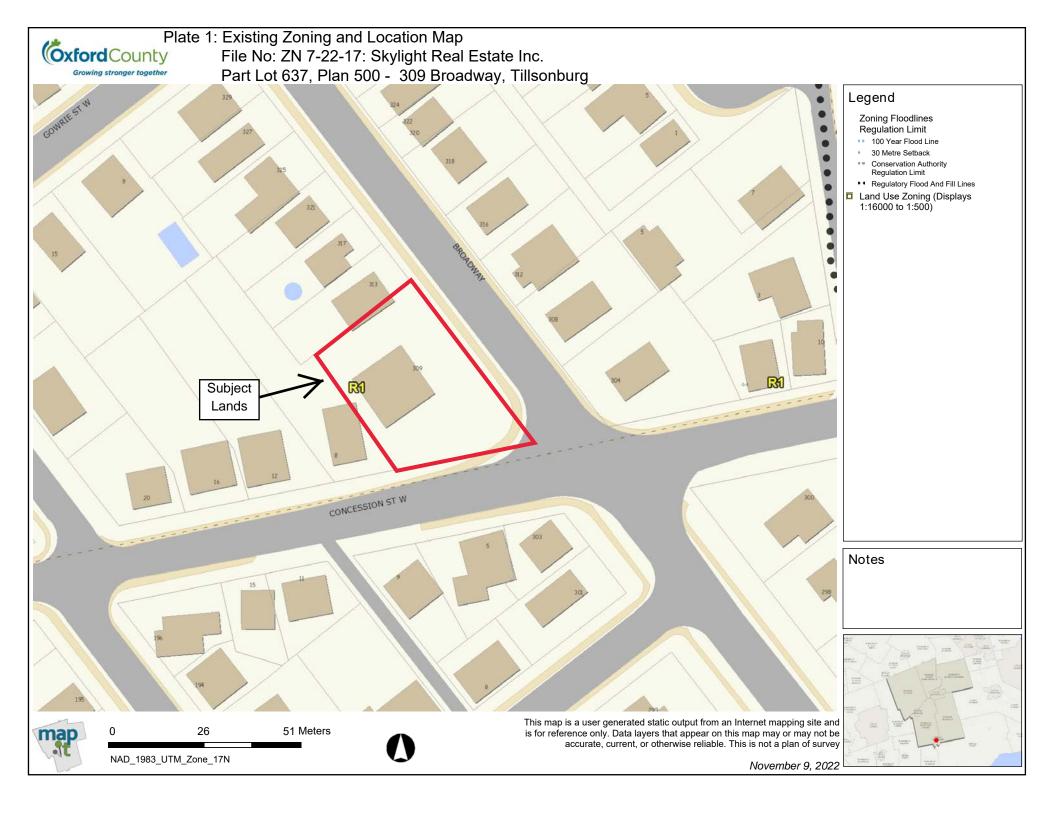

November 9, 2022

Regulation Limit

Plate 3: Applicant's Sketch

File No: ZN 7-22-17: Skylight Real Estate Inc.

Part Lot 637, Plan 500 - 309 Broadway, Tillsonburg