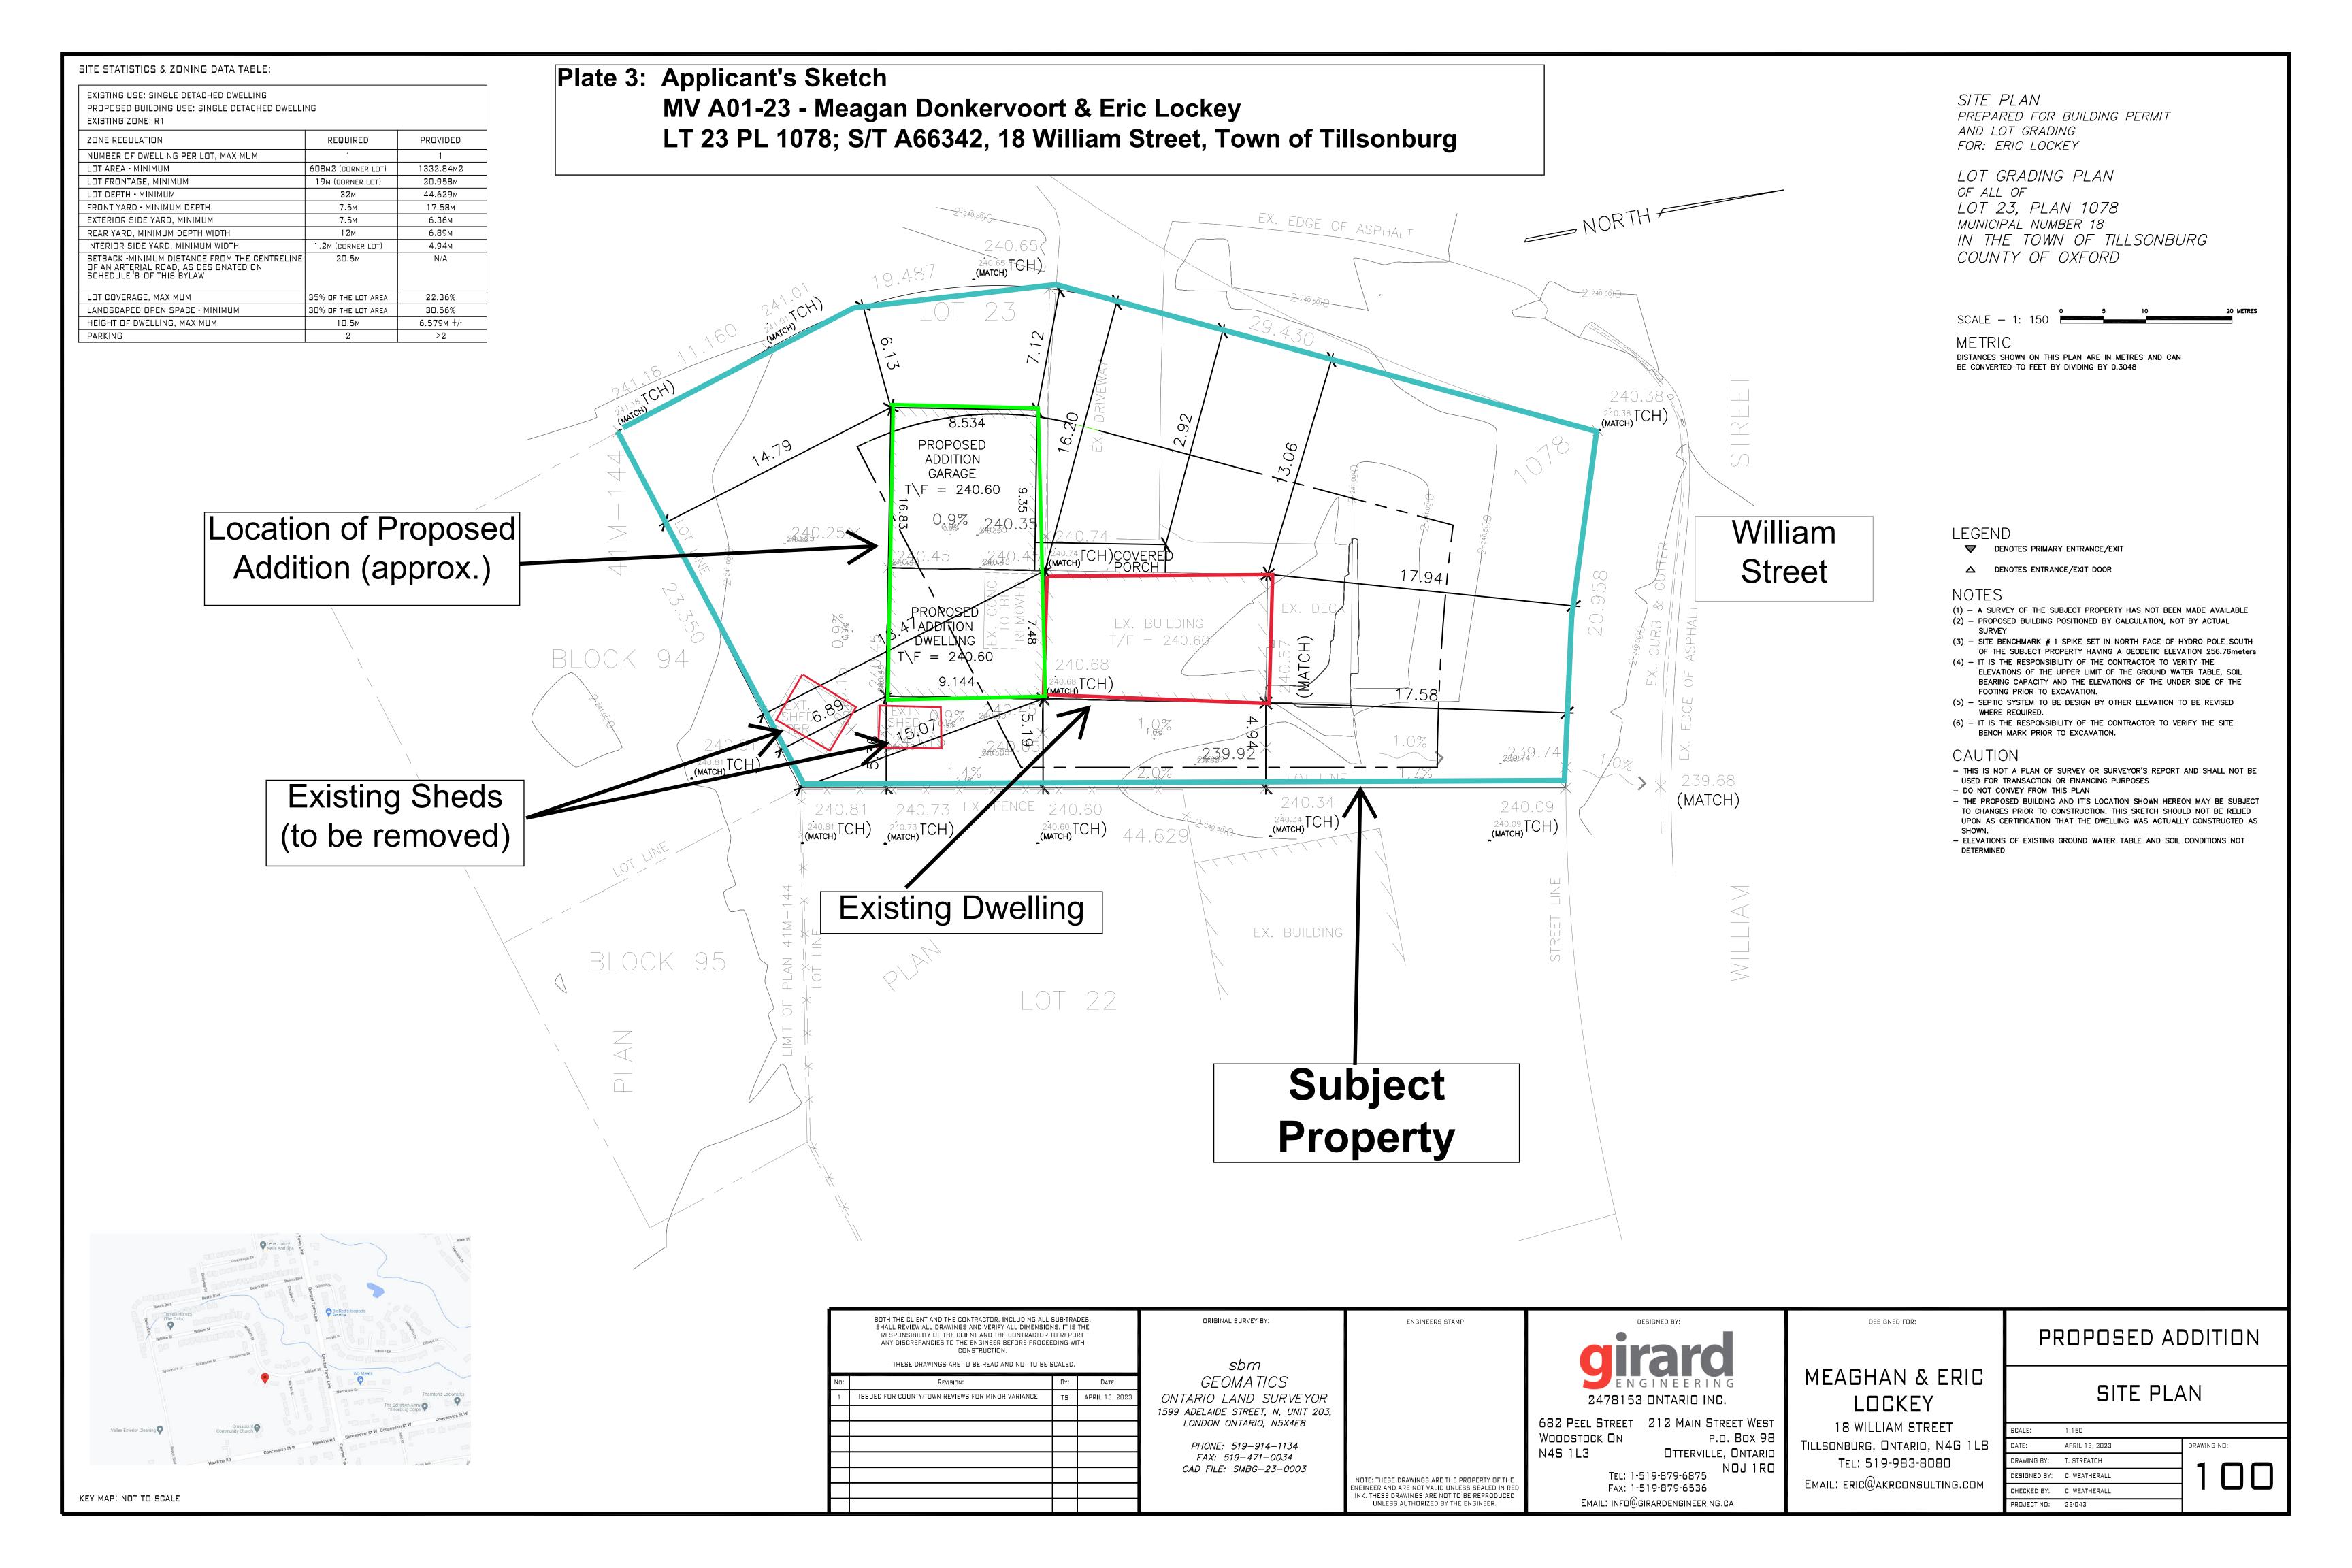

Plate 2: Aerial Map 2020

MV A01-23 - Meagan Donkervoort & Eric Lockey

LT 23 PL 1078; S/T A66342, 18 William Street, Town of Tillsonburg



Legend

Zoning Floodlines Regulation Limit

- 100 Year Flood Line
- △ 30 Metre Setback
- Conservation Authority Regulation Limit
- • Regulatory Flood And Fill Lines
- Land Use Zoning (Displays 1:16000 to 1:500)

Notes



0 24 48 Meters

NAD\_1983\_UTM\_Zone\_17N



This map is a user generated static output from an Internet mapping site and is for reference only. Data layers that appear on this map may or may not be accurate, current, or otherwise reliable. This is not a plan of survey