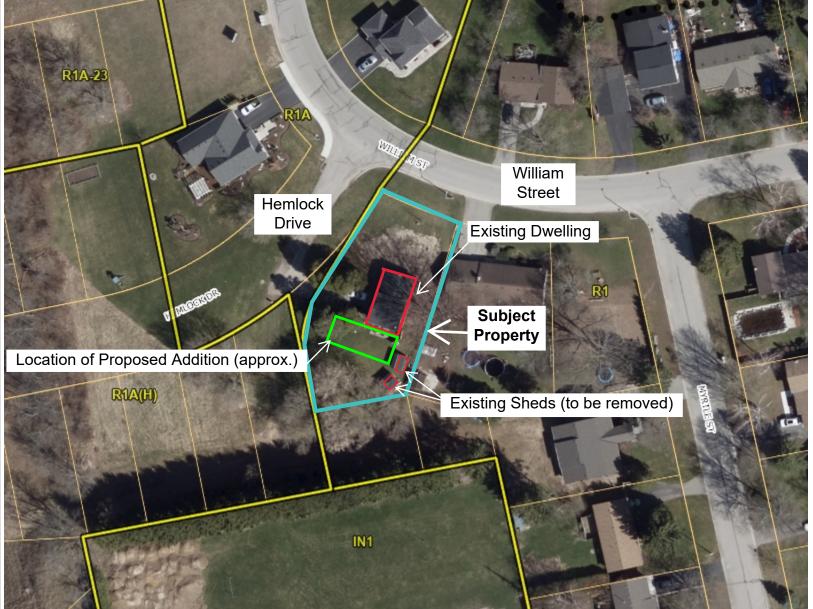

Plate 2: Aerial Map 2020

MV A01-23 - Meagan Donkervoort & Eric Lockey

LT 23 PL 1078; S/T A66342, 18 William Street, Town of Tillsonburg

Legend

Zoning Floodlines Regulation Limit

- 100 Year Flood Line
- △ 30 Metre Setback
- Conservation Authority Regulation Limit
- • Regulatory Flood And Fill Lines
- Land Use Zoning (Displays 1:16000 to 1:500)

Notes

0 24 48 Meters

NAD\_1983\_UTM\_Zone\_17N

This map is a user generated static output from an Internet mapping site and is for reference only. Data layers that appear on this map may or may not be accurate, current, or otherwise reliable. This is not a plan of survey