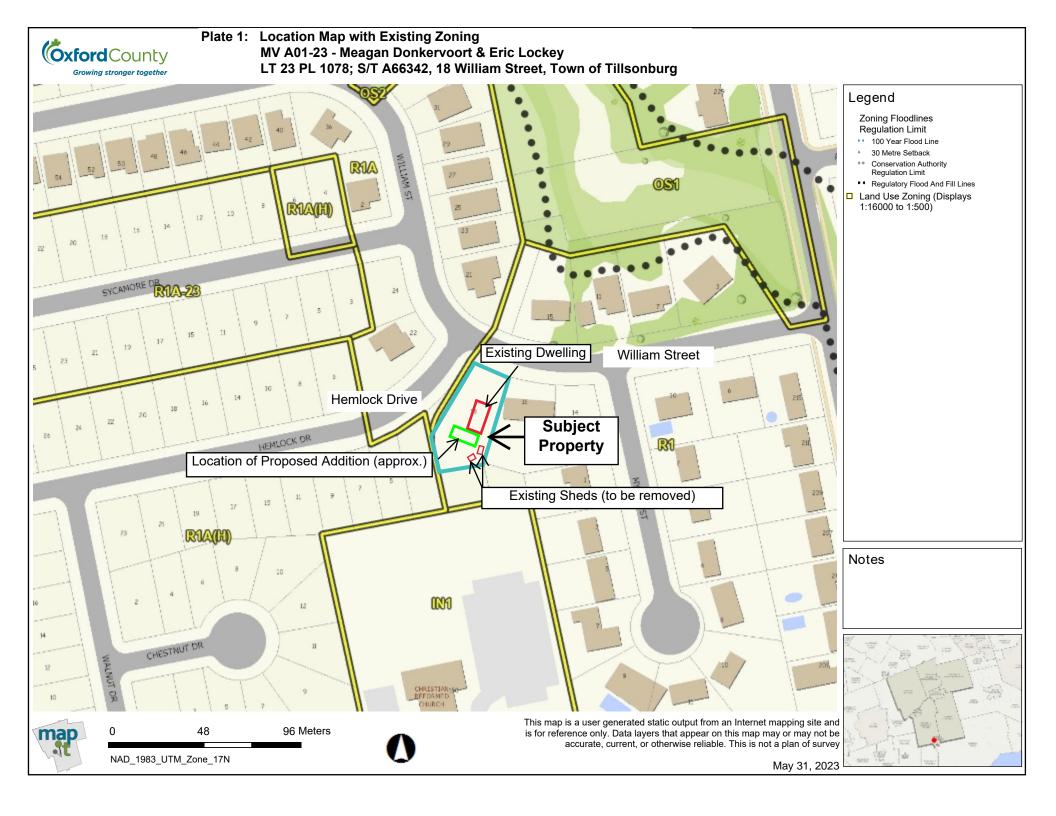

Plate 2: Aerial Map 2020

MV A01-23 - Meagan Donkervoort & Eric Lockey

LT 23 PL 1078; S/T A66342, 18 William Street, Town of Tillsonburg

Legend

Zoning Floodlines Regulation Limit

- 100 Year Flood Line
- △ 30 Metre Setback
- Conservation Authority Regulation Limit
- • Regulatory Flood And Fill Lines
- Land Use Zoning (Displays 1:16000 to 1:500)

Notes

0 24 48 Meters

NAD\_1983\_UTM\_Zone\_17N

This map is a user generated static output from an Internet mapping site and is for reference only. Data layers that appear on this map may or may not be accurate, current, or otherwise reliable. This is not a plan of survey