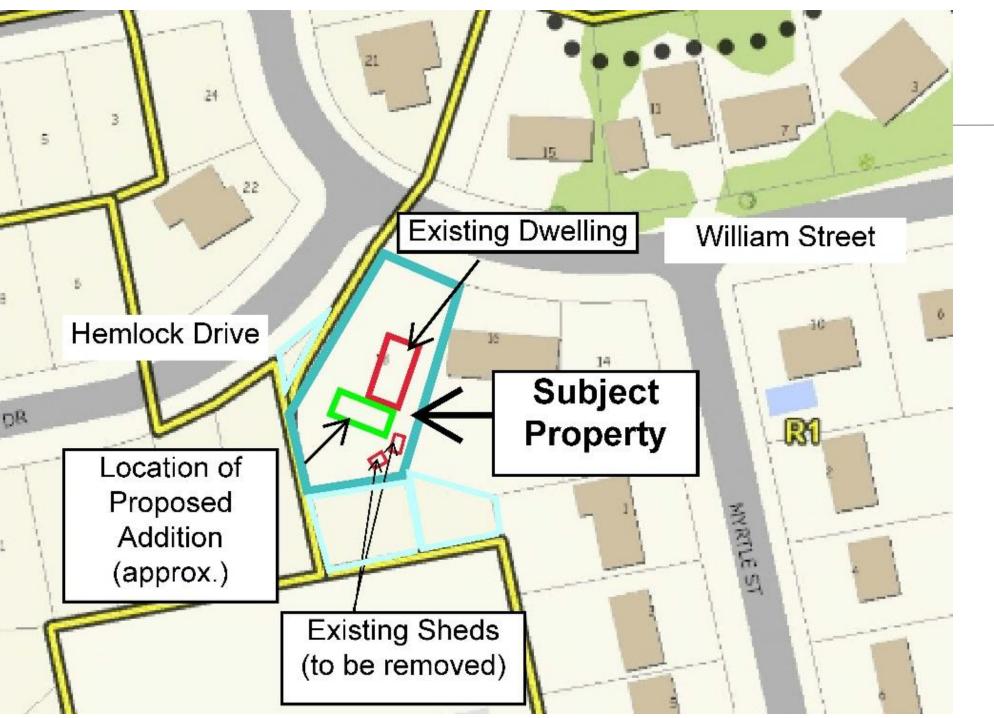

## Proposal

#### Addition to the existing dwelling.

 148.16 m<sup>2</sup> addition (1594 ft<sup>2</sup>) consisting of a garage and living space.

#### **Exterior Side Yard**

• Reduce to 6.1 m (20 ft)

#### Rear Yard – Minimum Depth

• Reduce to 6.8 m (22.3 ft).