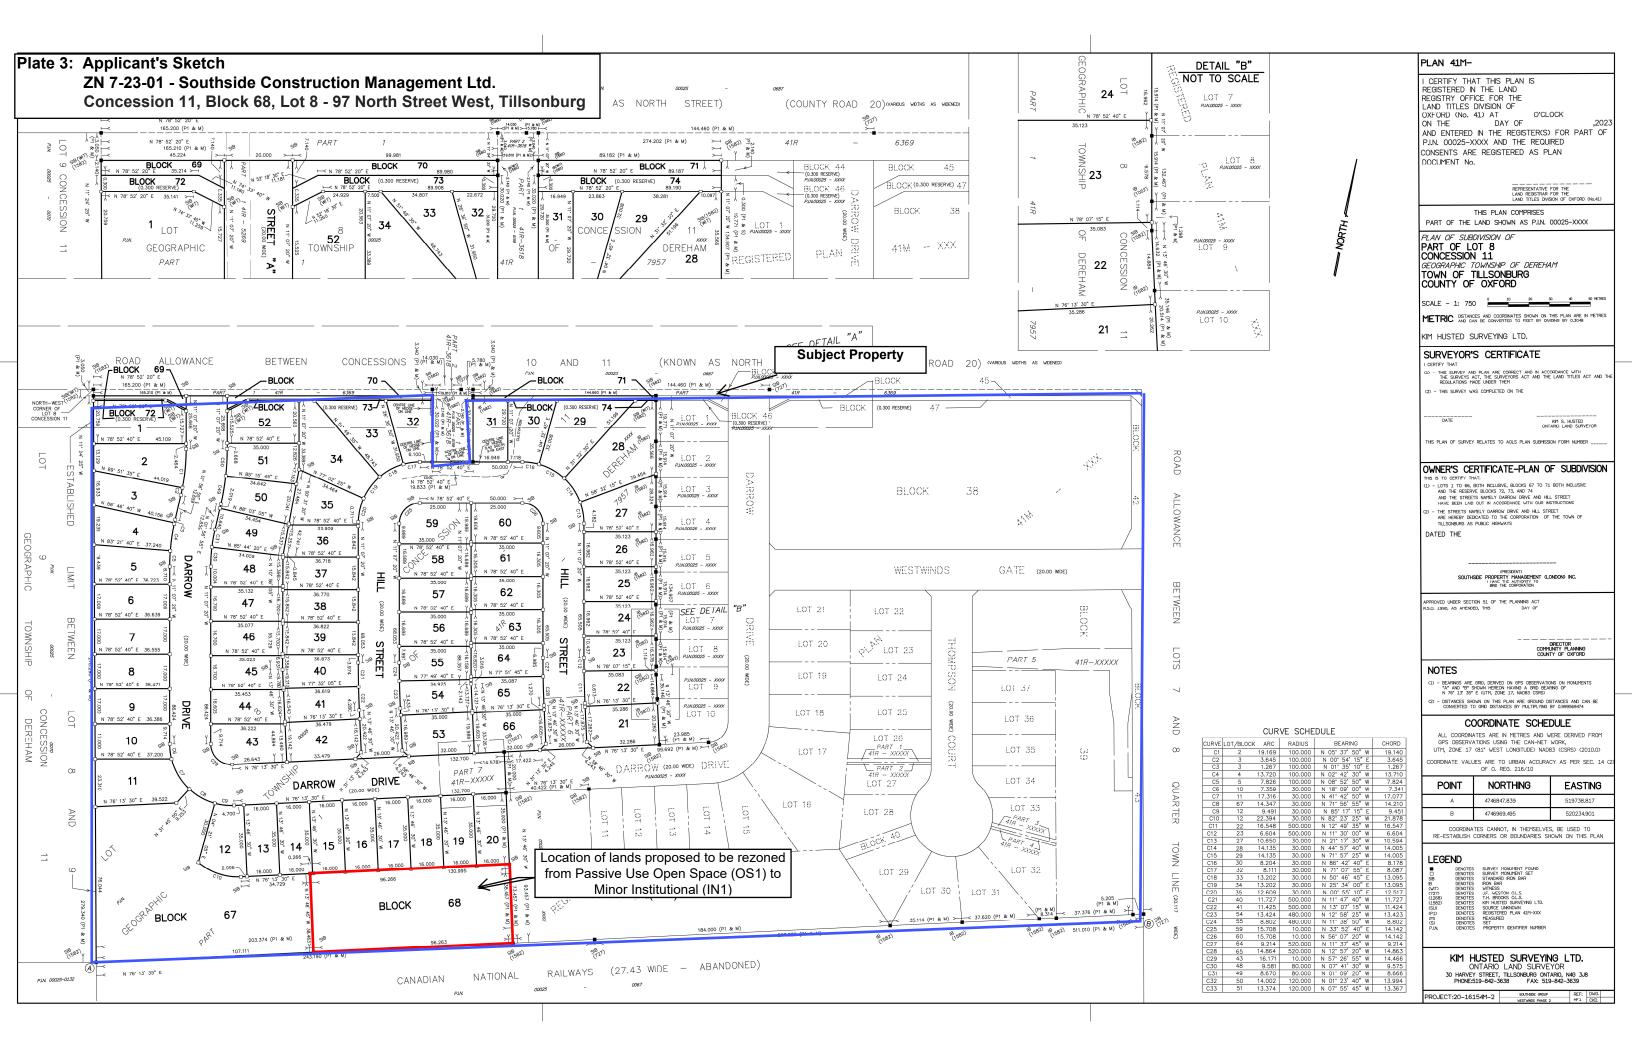

**Coxford** County

Growing stronger together

Plate 2: 2020 Aerial Map

ZN 7-23-01 - Southside Construction Management Ltd.

Concession 11, Block 68, Lot 8 - 97 North Street West, Tillsonburg



## Legend

Zoning Floodlines Regulation Limit

- 100 Year Flood Line
- 30 Metre Setback
- Conservation Authority Regulation Limit
- • Regulatory Flood And Fill Lines
- Land Use Zoning (Displays 1:16000 to 1:500)

Notes



0

192 Meters

96

NAD\_1983\_UTM\_Zone\_17N

This map is a user generated static output from an Internet mapping site and is for reference only. Data layers that appear on this map may or may not be accurate, current, or otherwise reliable. This is not a plan of survey