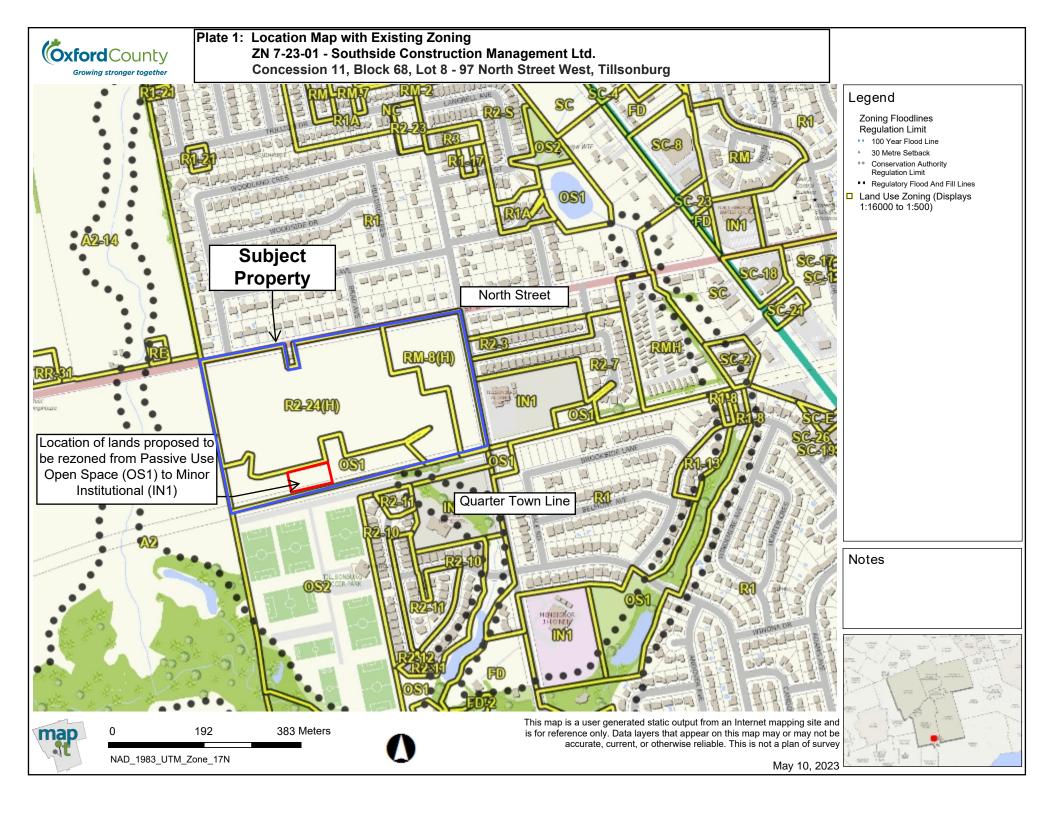

**Coxford** County

Growing stronger together

Plate 2: 2020 Aerial Map

ZN 7-23-01 - Southside Construction Management Ltd.

Concession 11, Block 68, Lot 8 - 97 North Street West, Tillsonburg

## Legend

Zoning Floodlines Regulation Limit

- 100 Year Flood Line
- 30 Metre Setback
- Conservation Authority Regulation Limit
- • Regulatory Flood And Fill Lines
- Land Use Zoning (Displays 1:16000 to 1:500)

Notes

0

192 Meters

96

NAD\_1983\_UTM\_Zone\_17N

This map is a user generated static output from an Internet mapping site and is for reference only. Data layers that appear on this map may or may not be accurate, current, or otherwise reliable. This is not a plan of survey