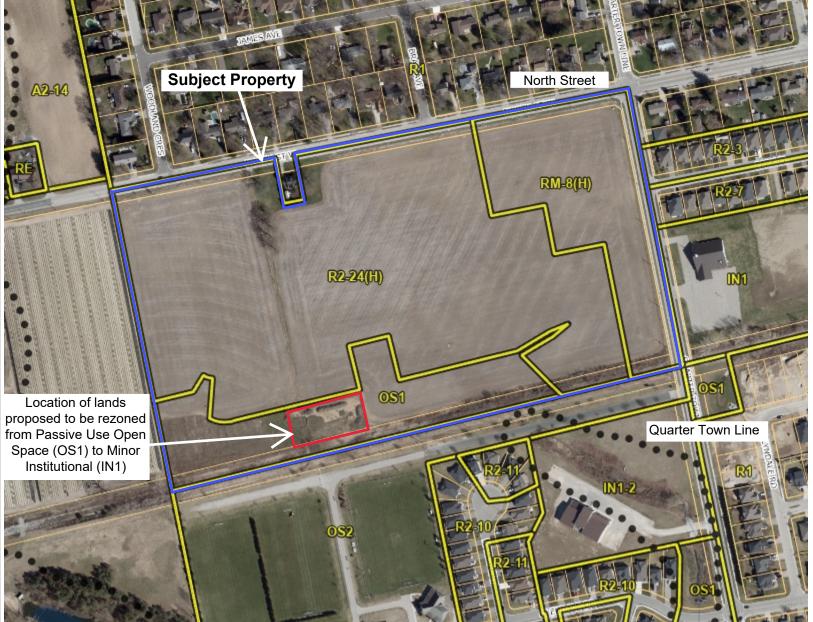

**Coxford** County

Growing stronger together

Plate 2: 2020 Aerial Map

ZN 7-23-01 - Southside Construction Management Ltd.

Concession 11, Block 68, Lot 8 - 97 North Street West, Tillsonburg

## Legend

Zoning Floodlines Regulation Limit

- 100 Year Flood Line
- 30 Metre Setback
- Conservation Authority Regulation Limit
- • Regulatory Flood And Fill Lines
- Land Use Zoning (Displays 1:16000 to 1:500)

Notes

0

192 Meters

96

NAD\_1983\_UTM\_Zone\_17N

This map is a user generated static output from an Internet mapping site and is for reference only. Data layers that appear on this map may or may not be accurate, current, or otherwise reliable. This is not a plan of survey