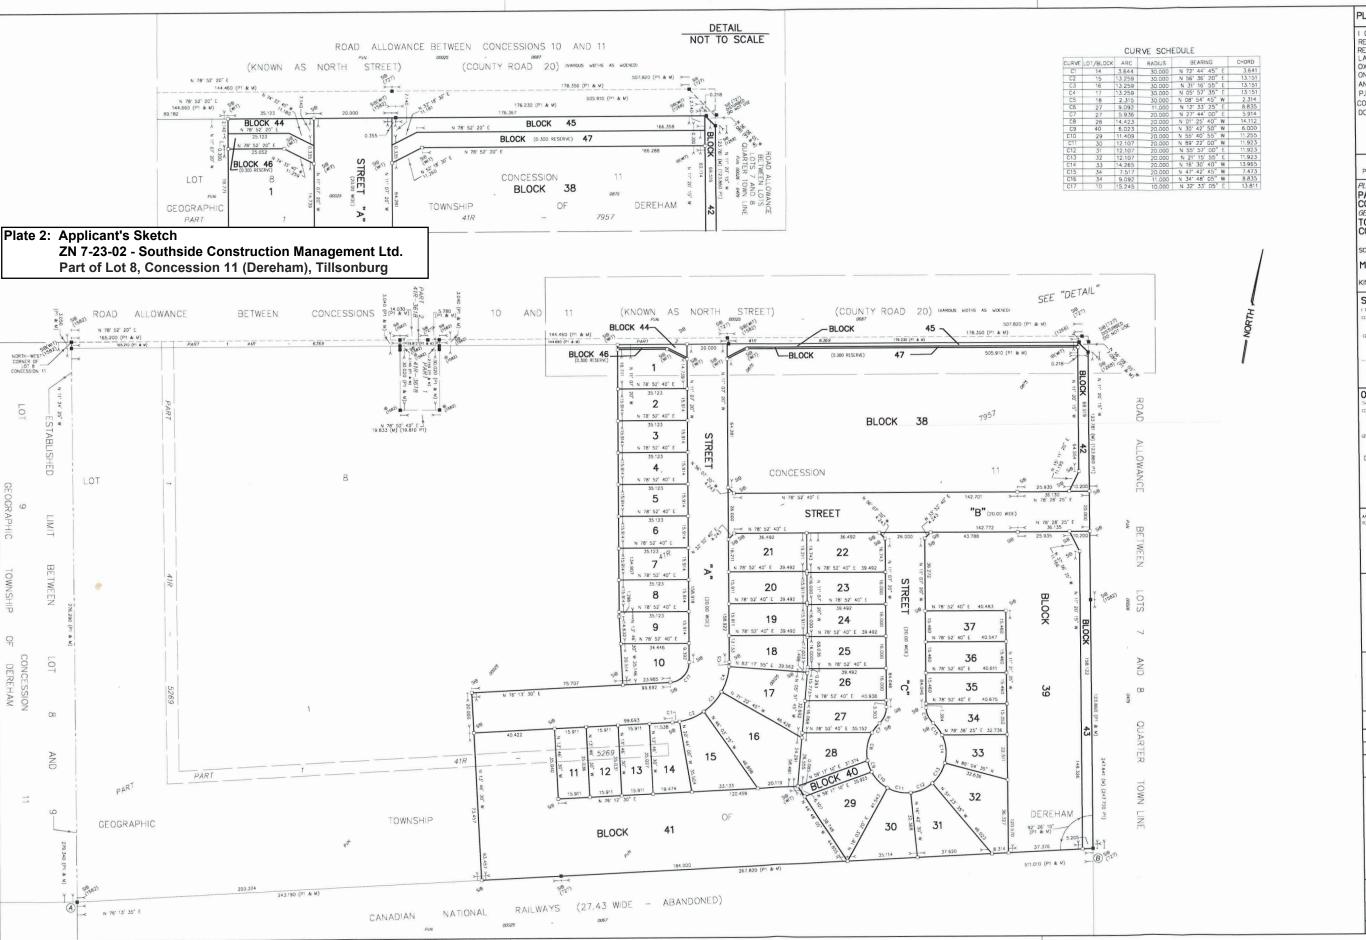

THIS PLAN COMPRISES PART OF THE LAND SHOWN AS P.I.N. 00025-0875

PLAN OF SUBDIVISION OF PART OF LOT 8 CONCESSION 11 GEOGRAPHIC TOWNSHIP OF DEREHAM
TOWN OF TILLSONBURG COUNTY OF OXFORD

SCALE - 1: 750

METRIC DISTANCES AND COORDINATES SHOWN ON THIS PLAN ARE IN ME

KIM HUSTED SURVEYING LTD.

# SURVEYOR'S CERTIFICATE

(2) - THS SURVEY WAS COMPLETED ON THE

KM S. HUSTED ONTARIO LAND SURVEYOR

#### OWNER'S CERTIFICATE-PLAN OF SUBDIVISION

S TO CENTEY THAT:
- LOTS 1 TO 27, BOTH MOLLSIVE, BLOCKS 38 TO 45 BOTH MOLLSIVE,
AND THE RESERVE BLOCKS 46 AND 47
- HAVE BEEN LAD OUT IN ACCORDANCE WITH OUR INSTRUCTIONS.

### COORDINATE SCHEDULE

ALL COORDINATES ARE IN METRES AND WERE DERIVED FROM OPS OBSERVATIONS USING THE CAN-NET WORK, UTM, ZONE 17 (81° WEST LONGITUDE) NADB3 (CSRS)

COORDNATE VALUES ARE TO URBAN ACCURACY AS PER SEC. 14 OF D. REG. 216/10

| POINT | NORTHING    | <b>EASTING</b> 519738.817 |  |
|-------|-------------|---------------------------|--|
| A     | 4746847.839 |                           |  |
| В     | 4746969.495 | 520234.901                |  |

#### LEGEND

| DENOTES | SURVEY MONUMENT FOUND                                                                                   |
|---------|---------------------------------------------------------------------------------------------------------|
| DENOTES | SURVEY MONUMENT SET                                                                                     |
| DENOTES | STANDARD IRON BAR                                                                                       |
| DENOTES | RON BAR                                                                                                 |
| DENOTES | WITNESS                                                                                                 |
| DENOTES | J.F. WESTON O.L.S.                                                                                      |
| DENOTES | T.H. BROOKS O.L.S.                                                                                      |
| DENOTES | KM HUSTED SURVEYING LTD.                                                                                |
| DENOTES | SOURCE UNKNOWN                                                                                          |
| DENOTES | DEPOSITED PLAN 41R-9757                                                                                 |
| DENOTES | MEASURED                                                                                                |
| DENOTES | SET                                                                                                     |
| DENOTES | PROPERTY DENTFER NUMBER                                                                                 |
|         | DENOTES |