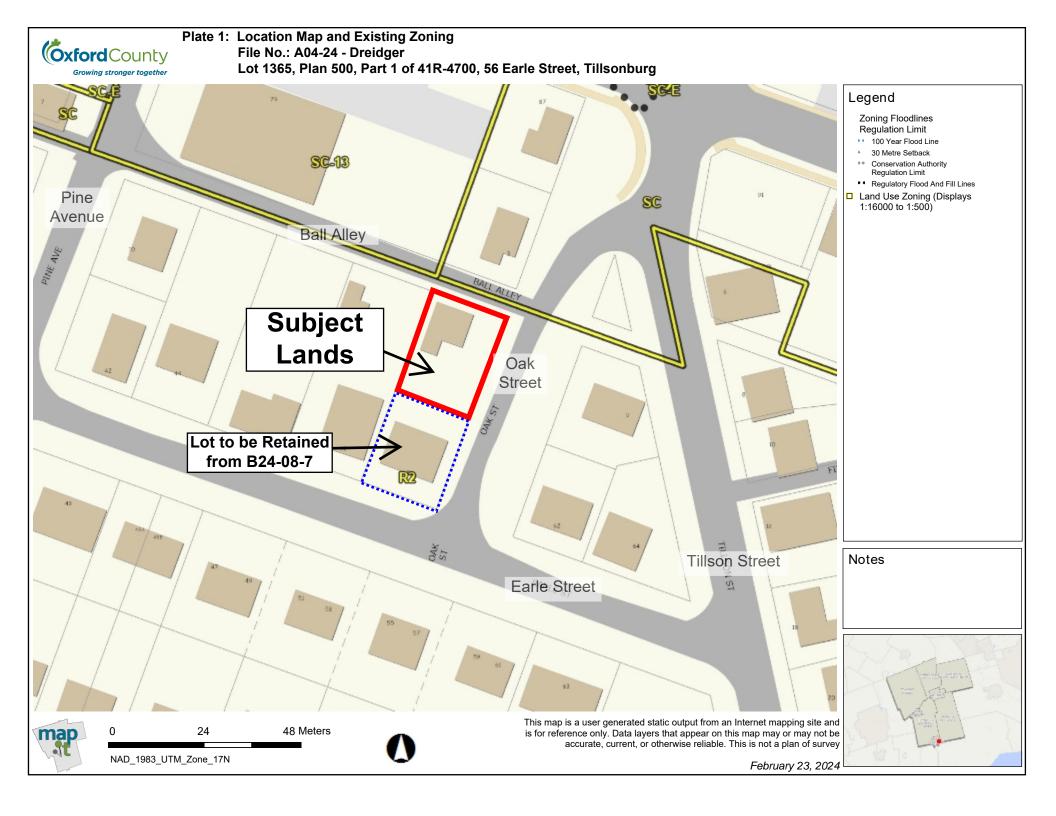

©xford County

Growing stronger together

Plate 2: 2020 Aerial Map and Existing Zoning

File No.: A04-24 - Dreidger

Lot 1365, Plan 500, Part 1 of 41R-4700, 56 Earle Street, Tillsonburg

## Legend

Zoning Floodlines Regulation Limit

- 100 Year Flood Line
- 30 Metre Setback
- Conservation Authority Regulation Limit
- • Regulatory Flood And Fill Lines
- Land Use Zoning (Displays 1:16000 to 1:500)

Notes

0 24 48 Meters

NAD\_1983\_UTM\_Zone\_17N

This map is a user generated static output from an Internet mapping site and is for reference only. Data layers that appear on this map may or may not be accurate, current, or otherwise reliable. This is not a plan of survey