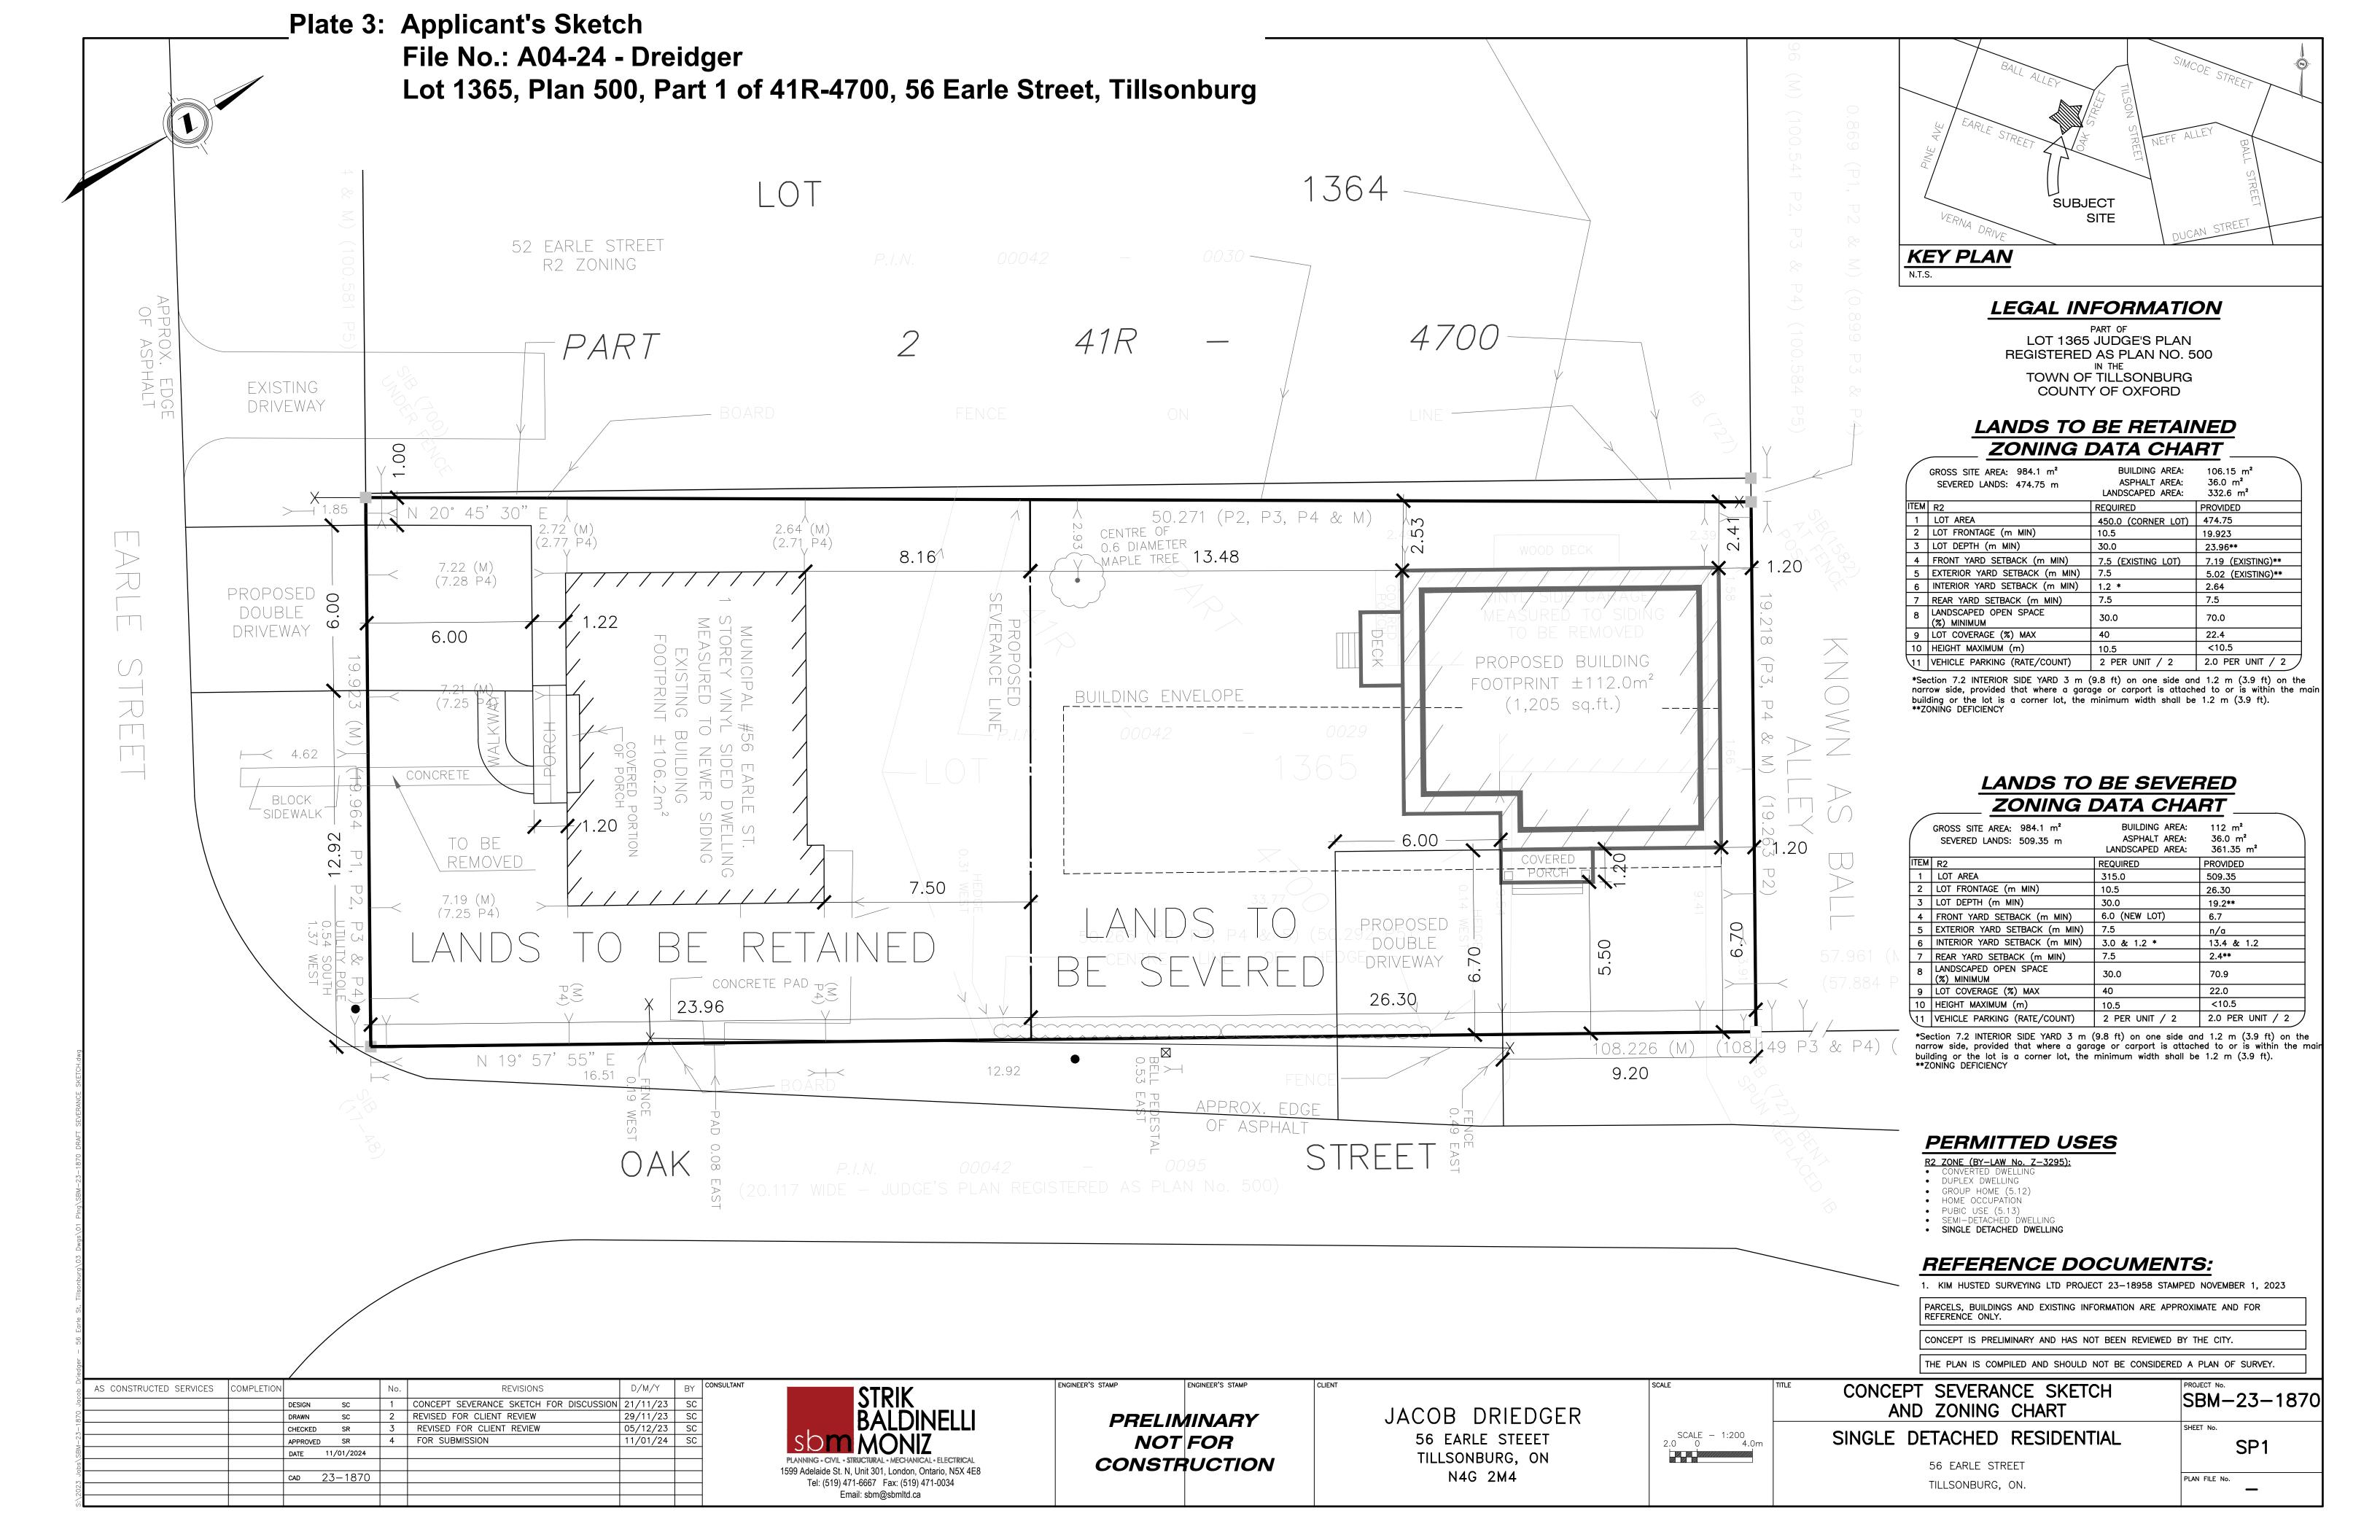

©xford County

Growing stronger together

Plate 2: 2020 Aerial Map and Existing Zoning

File No.: A04-24 - Dreidger

Lot 1365, Plan 500, Part 1 of 41R-4700, 56 Earle Street, Tillsonburg



## Legend

Zoning Floodlines Regulation Limit

- 100 Year Flood Line
- 30 Metre Setback
- Conservation Authority Regulation Limit
- • Regulatory Flood And Fill Lines
- Land Use Zoning (Displays 1:16000 to 1:500)

Notes



0 24 48 Meters

NAD\_1983\_UTM\_Zone\_17N



This map is a user generated static output from an Internet mapping site and is for reference only. Data layers that appear on this map may or may not be accurate, current, or otherwise reliable. This is not a plan of survey