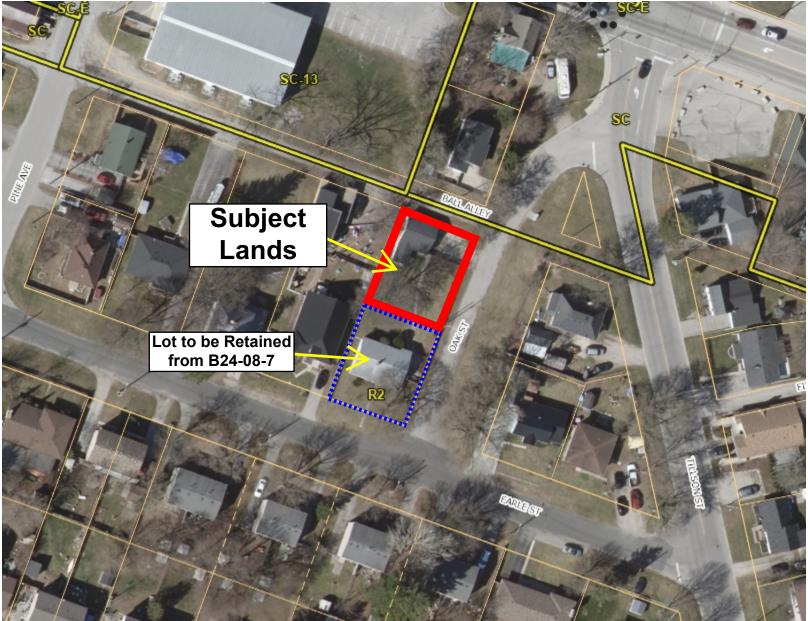

©xford County

Growing stronger together

Plate 2: 2020 Aerial Map and Existing Zoning

File No.: A04-24 - Dreidger

Lot 1365, Plan 500, Part 1 of 41R-4700, 56 Earle Street, Tillsonburg

## Legend

Zoning Floodlines Regulation Limit

- 100 Year Flood Line
- 30 Metre Setback
- Conservation Authority Regulation Limit
- • Regulatory Flood And Fill Lines
- Land Use Zoning (Displays 1:16000 to 1:500)

Notes

0 24 48 Meters

NAD\_1983\_UTM\_Zone\_17N

This map is a user generated static output from an Internet mapping site and is for reference only. Data layers that appear on this map may or may not be accurate, current, or otherwise reliable. This is not a plan of survey