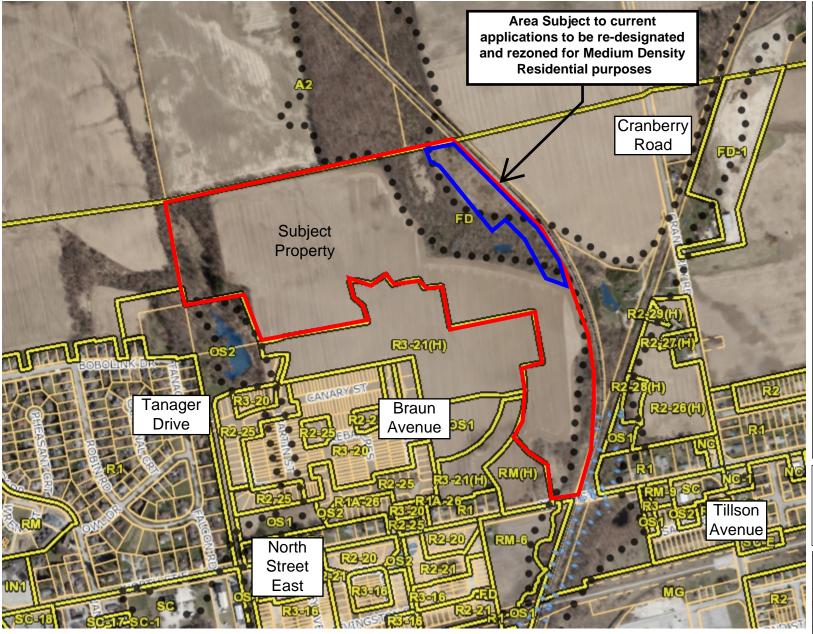

Plate 2: 2020 Aerial Map

©xfordCounty

Growing stronger together

File Nos. OP 22-19-7 and ZN 7-22-15- Lindprop Corp

Part Lots 4 & 5, Concession 10 (Dereham) - 112 North Street East, Town of Tillsonburg

## Legend

Zoning Floodlines Regulation Limit

- 100 Year Flood Line
- 30 Metre Setback
- Conservation Authority Regulation Limit
- Regulatory Flood And Fill Lines
- Land Use Zoning (Displays 1:16000 to 1:500)

**Notes** 

0 205 409 Meters

NAD\_1983\_UTM\_Zone\_17N

This map is a user generated static output from an Internet mapping site and is for reference only. Data layers that appear on this map may or may not be accurate, current, or otherwise reliable. This is not a plan of survey