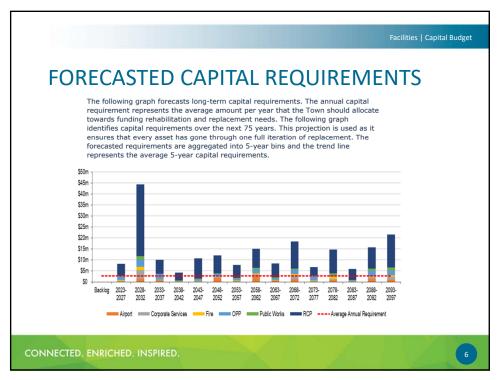

## Facilities Capital Budget

**Council Budget Meeting** 

November 18, 2024

Tillsonburg











|               | Table 5 – Condition Rating                                                                                                                                                             |                                                     |
|---------------|----------------------------------------------------------------------------------------------------------------------------------------------------------------------------------------|-----------------------------------------------------|
| Rating        | Definition                                                                                                                                                                             | Replacement<br>Year                                 |
| 1 - Excellent | Functioni