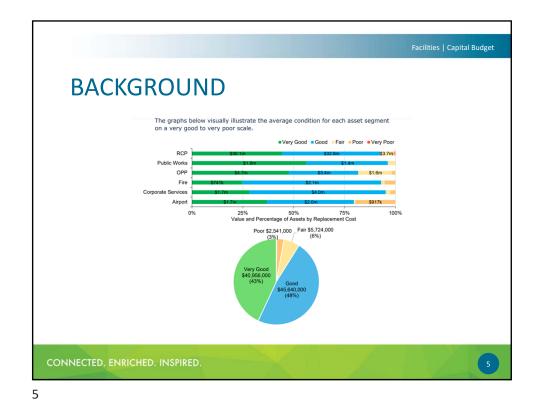

## Facilities Capital Budget

**Council Budget Meeting** 

November 18, 2024

Tillsonburg











|               | Table 5 – Condition Rating                                                                                                                                                             |                                                     |
|---------------|----------------------------------------------------------------------------------------------------------------------------------------------------------------------------------------|-----------------------------------------------------|
| Rating        | Definition                                                                                                                                                                             | Replacement<br>Year                                 |
| 1 - Excellent | Functio