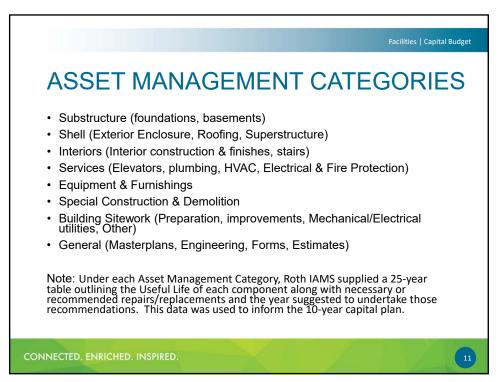

is anticipated to fail. Deferral of the repair or<br>replacement, which is recommended within two<br>years, may result in either a partial or full shut down<br>of the facility. (Typically, 0-1 years)                                                                                                                              |                     |
| 5 –<br>Missing/Failed      | Based on the reported or observed condition, the<br>element has either failed, poses a fire and life safety<br>risk or heathy and safety risk. Failure to address the<br>recommended repair or replace, which is required<br>within the next 30 to 60 days, may result in either a<br>partial or full shutdown of the facility, a potential<br>health and safety hazard and code non-compliance. | Current Year        |



##