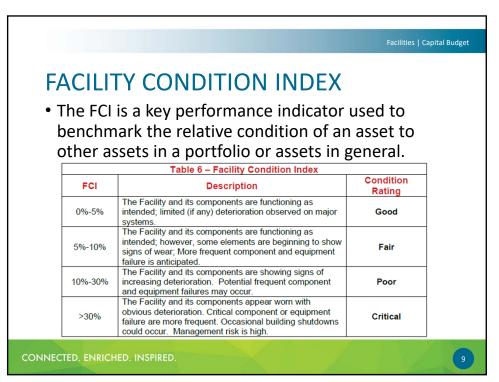

r>element is anticipated to fail. Deferral of the repair or<br>replacement, which is recommended within two<br>years, may result in either a partial or full shut down<br>of the facility. (Typically, 0-1 years)                                                                                                                              |                     |
| 5 –<br>Missing/Failed      | Based on the reported or observed condition, the<br>element has either failed, poses a fire and life safety<br>risk or heathy and safety risk. Failure to address the<br>recommended repair or replace, which is required<br>within the next 30 to 60 days, may result in either a<br>partial or full shutdown of the facility, a potential<br>health and safety hazard and code non-compliance. | Current Year        |



##