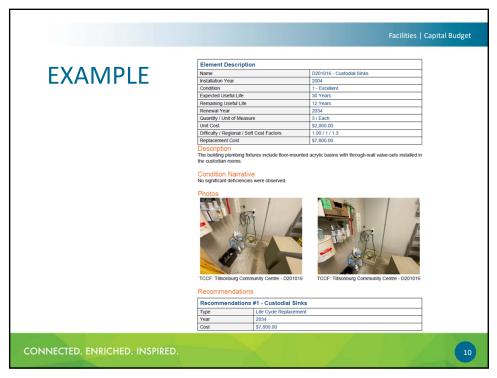

nt is anticipated to fail. Deferral of the repair or<br>replacement, which is recommended within two<br>years, may result in either a partial or full shut down<br>of the facility. (Typically, 0-1 years)                                                                                                                              |                     |
| 5 –<br>Missing/Failed      | Based on the reported or observed condition, the<br>element has either failed, poses a fire and life safety<br>risk or heathy and safety risk. Failure to address the<br>recommended repair or replace, which is required<br>within the next 30 to 60 days, may result in either a<br>partial or full shutdown of the facility, a potential<br>health and safety hazard and code non-compliance. | Current Year        |



##