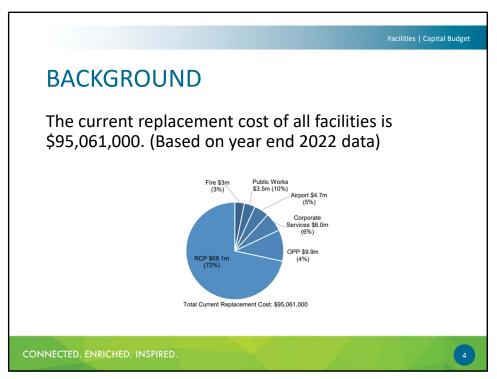

## Facilities Capital Budget

**Council Budget Meeting** 

November 18, 2024

Tillsonburg











|               | Table 5 – Condition Rating                                                                                                                                                             |                                                     |
|---------------|----------------------------------------------------------------------------------------------------------------------------------------------------------------------------------------|-----------------------------------------------------|
| Rating        | Definition                                                                                                                                                                             | Replacement<br>Year                                 |
| 1 - Excellent | Funct