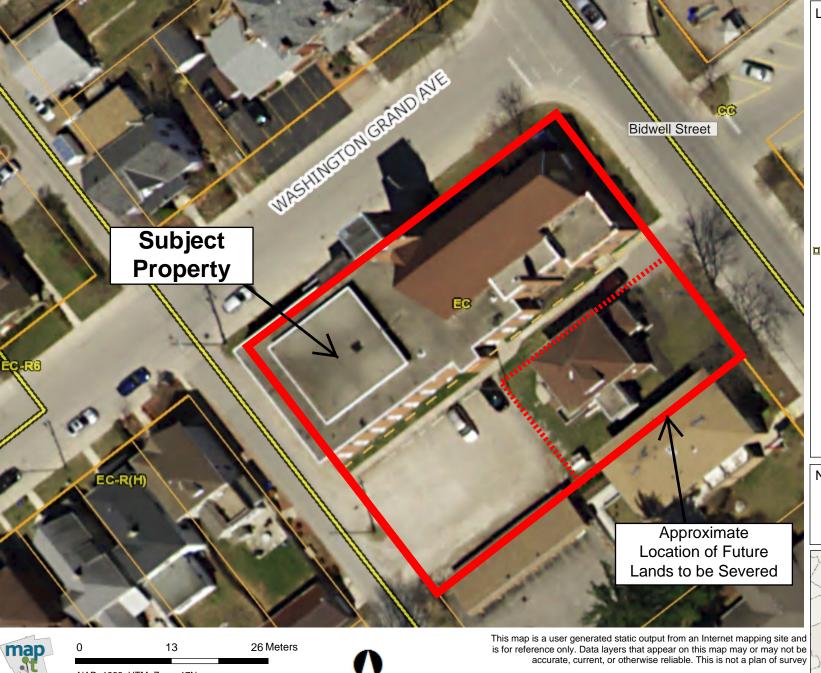

Plate 2: Close-up of Subject Lands (2015 Air Photo) File No: ZN 7-18-12 - 2370392 Ontario Limited (Matheson) Lots 865-866 Plan 500, 101 Bidwell Street, Town of Tillsonburg

## Notes

13 26 Meters NAD\_1983\_UTM\_Zone\_17N

is for reference only. Data layers that appear on this map may or may not be accurate, current, or otherwise reliable. This is not a plan of survey

Plate 3: Applicant's Sketch File No: ZN 7-18-12 - 2370392 Ontario Limited (Matheson) Lots 865-866 Plan 500, 101 Bidwell Street, Town of Tillsonburg