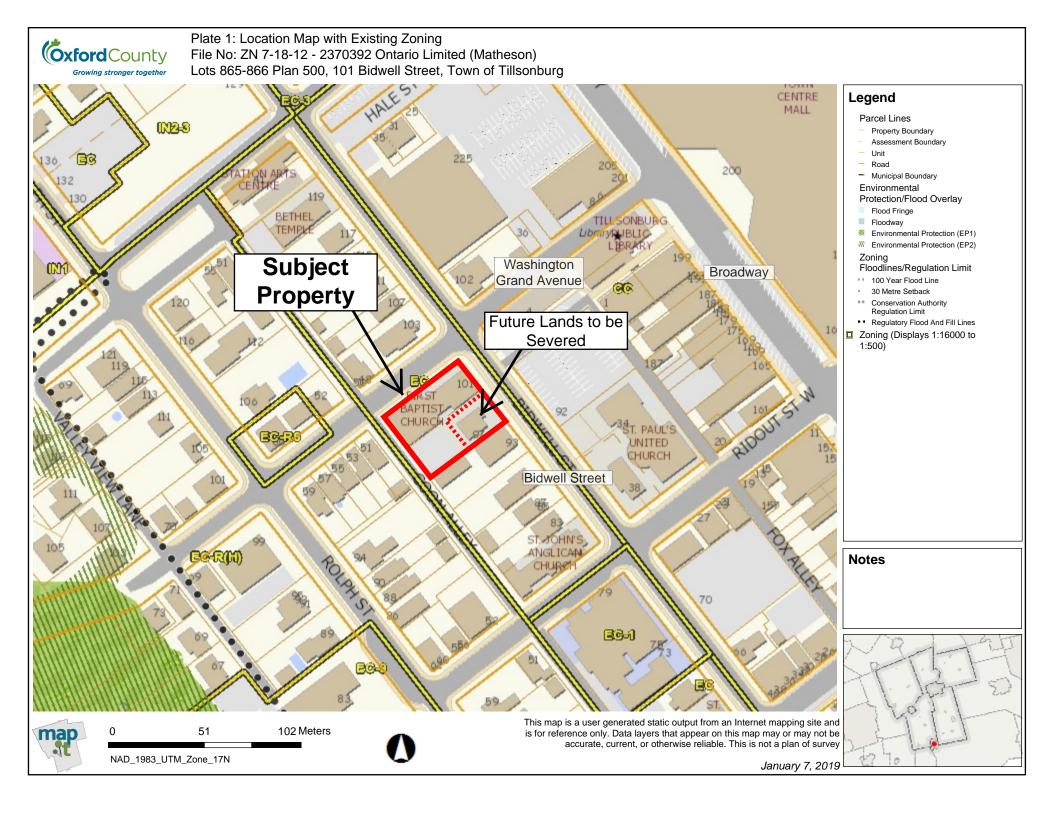

Plate 2: Close-up of Subject Lands (2015 Air Photo) File No: ZN 7-18-12 - 2370392 Ontario Limited (Matheson) Lots 865-866 Plan 500, 101 Bidwell Street, Town of Tillsonburg

# Legend

### Parcel Lines

Property Boundary

- Assessment Boundary
- Unit
- Road
- Municipal Boundary

#### Environmental

Protection/Flood Overlay

- Flood Fringe
- Floodway
- Environmental Protection (EP1)

Floodlines/Regulation Limit

- 100 Year Flood Line
- a 30 Metre Setback
- Conservation Authority Regulation Limit
- • Regulatory Flood And Fill Lines
- Zoning (Displays 1:16000 to 1:500)

## Notes

13 26 Meters NAD\_1983\_UTM\_Zone\_17N

is for reference only. Data layers that appear on this map may or may not be accurate, current, or otherwise reliable. This is not a plan of survey

Plate 3: Applicant's Sketch File No: ZN 7-18-12 - 2370392 Ontario Limited (Matheson) Lots 865-866 Plan 500, 101 Bidwell Street, Town of Tillsonburg