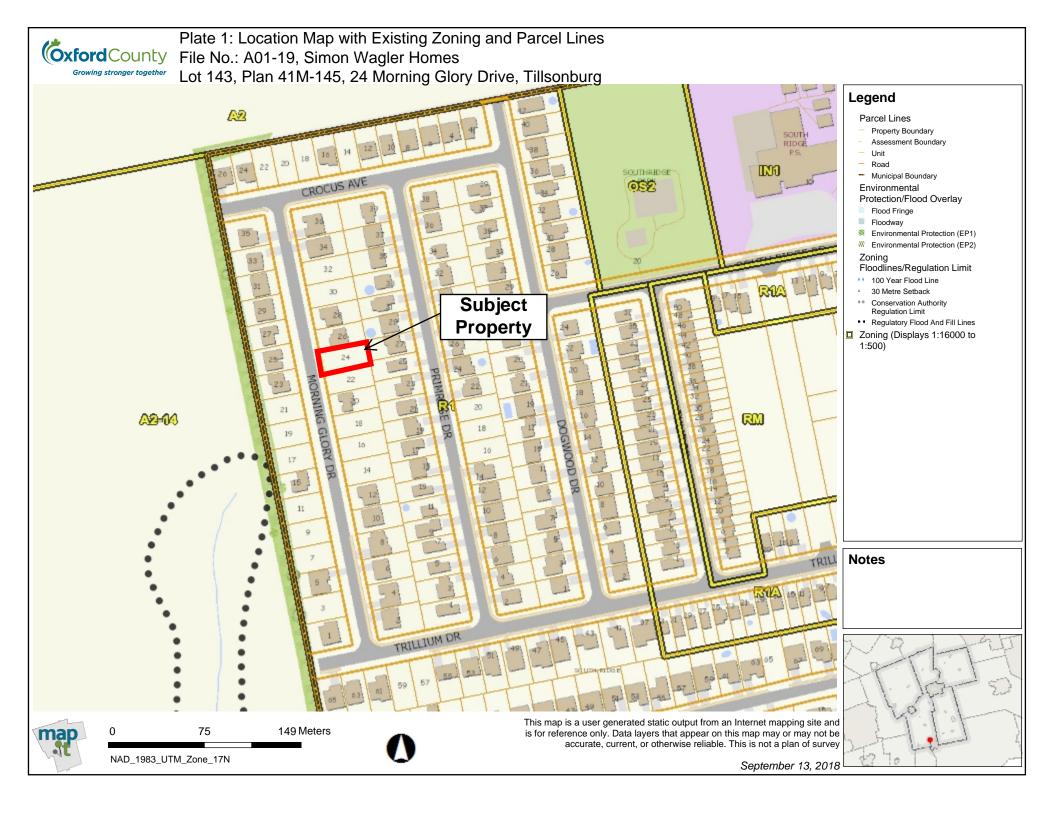

# Parcel Lines

Property Boundary

- Assessment Boundary
- Unit
- Road
- Municipal Boundary

### Environmental

### Protection/Flood Overlay

- Flood Fringe
- Floodway
- Environmental Protection (EP1)
- W Environmental Protection (EP2)

#### Zoning

# Floodlines/Regulation Limit

- 100 Year Flood Line
- △ 30 Metre Setback
- Conservation Authority Regulation Limit
- • Regulatory Flood And Fill Lines
- ☐ Zoning (Displays 1:16000 to 1:500)

Notes

26 Meters

13

NAD\_1983\_UTM\_Zone\_17N

map

This map is a user generated static output from an Internet mapping site and is for reference only. Data layers that appear on this map may or may not be accurate, current, or otherwise reliable. This is not a plan of survey