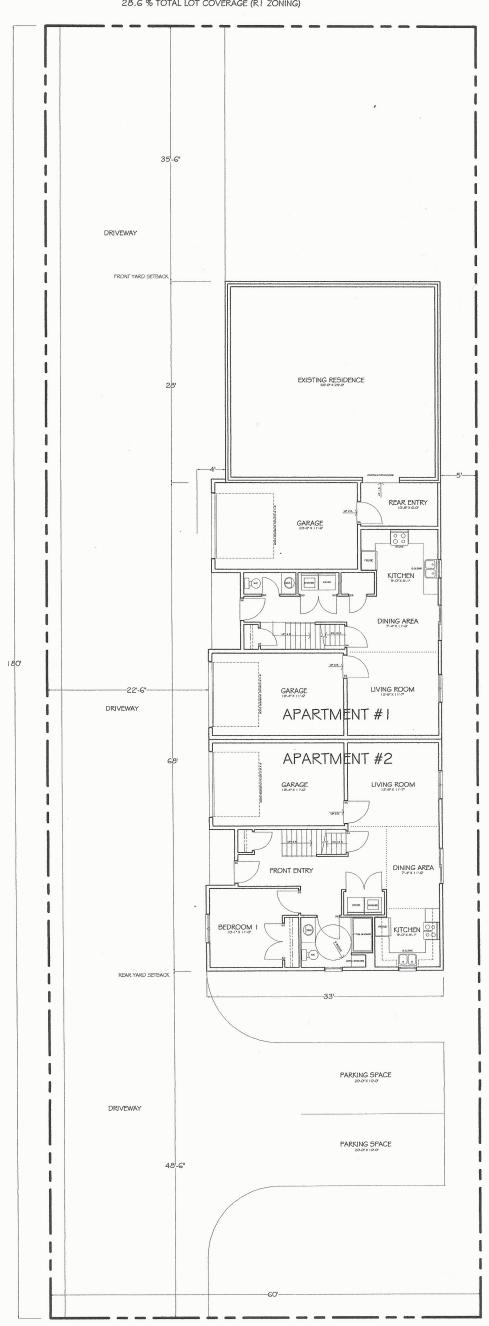

Plate 3: Proposed Site Plan

File No: ZN 7-18-01- Vermeersch

Part Lot 85, Lot 86, Plan 500, Part 3 of 41R-1779, Town of Tillsonburg- 500 Broadway

## **BROADWAY**

## GROUND FLOOR PLAN-2 UNITS 562 SQUARE FEET TOP UNIT 800 SQUARE FEET BOTTOM UNIT

NOT TO SCALE 3087 SQUARE FEET TOTAL BUILDING AREA 28.6 % TOTAL LOT COVERAGE (R.I. ZONING)

SECOND FLOOR PLAN-2 UNITS 497 SQUARE FEET TOP UNIT 333 SQUARE FEET BOTTOM UNIT