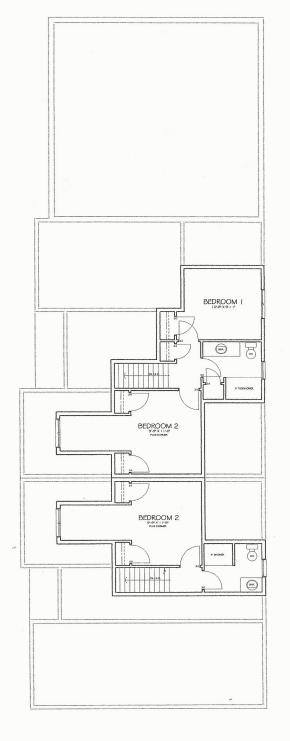

Plate 3: Proposed Site Plan

File No: ZN 7-18-01- Vermeersch

Part Lot 85, Lot 86, Plan 500, Part 3 of 41R-1779, Town of Tillsonburg- 500 Broadway

## GROUND FLOOR PLAN-2 UNITS 562 SQUARE FEET TOP UNIT 800 SQUARE FEET BOTTOM UNIT

NOT TO SCALE 3087 SQUARE FEET TOTAL BUILDING AREA 28.6 % TOTAL LOT COVERAGE (R.I. ZONING)

SECOND FLOOR PLAN-2 UNITS 497 SQUARE FEET TOP UNIT 333 SQUARE FEET BOTTOM UNIT