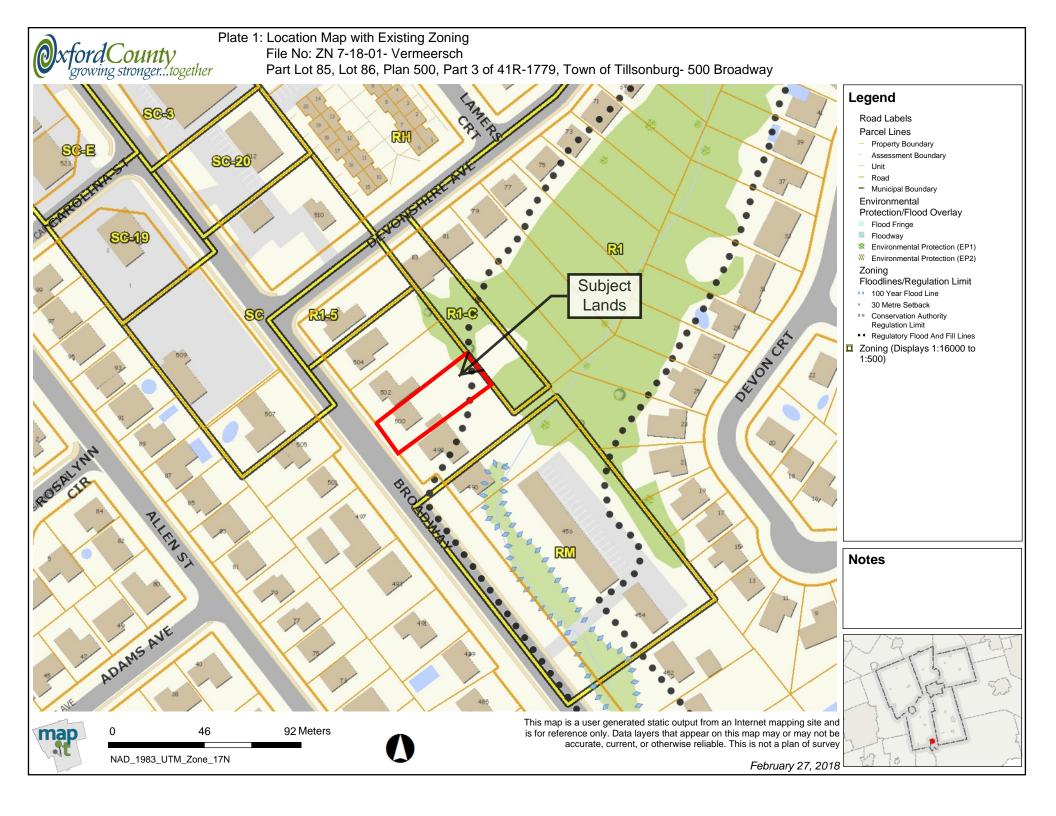

Plate 2: 2015 Aerial Map OxfordCounty growing stronger...together File No: ZN 7-18-01- Vermeersch Part Lot 85, Lot 86, Plan 500, Part 3 of 41R-1779, Town of Tillsonburg- 500 Broadway Legend Road Labels Parcel Lines Property Boundary Assessment Boundary Road - Municipal Boundary Environmental Protection/Flood Overlay Flood Fringe Floodway Environmental Protection (EP1) W Environmental Protection (EP2) Zoning Subject **R1-C** Floodlines/Regulation Limit 100 Year Flood Line Lands △ 30 Metre Setback Conservation Authority Regulation Limit • • Regulatory Flood And Fill Lines ☐ Zoning (Displays 1:16000 to 1:500) Notes This map is a user generated static output from an Internet mapping site and 36 Meters map 18 is for reference only. Data layers that appear on this map may or may not be accurate, current, or otherwise reliable. This is not a plan of survey NAD\_1983\_UTM\_Zone\_17N February 27, 2018