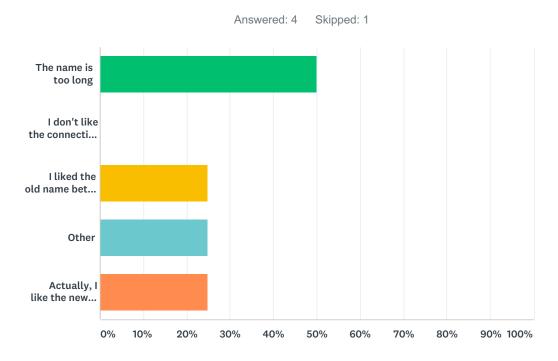

#### Q5 What are your reasons for NOT liking the new name?

| ANSWER CHOICES                                                    | RESPONSES | RESPONSES |  |
|-------------------------------------------------------------------|-----------|-----------|--|
| The name is too long                                              | 50.00%    | 2         |  |
| I don't like the connection to the past                           | 0.00%     | 0         |  |
| I liked the old name better (I.e. the Van Norman Industrial Park) | 25.00%    | 1         |  |
| Other                                                             | 25.00%    | 1         |  |
| Actually, I like the new name                                     | 25.00%    | 1         |  |
| Total Respondents: 4                                              |           |           |  |