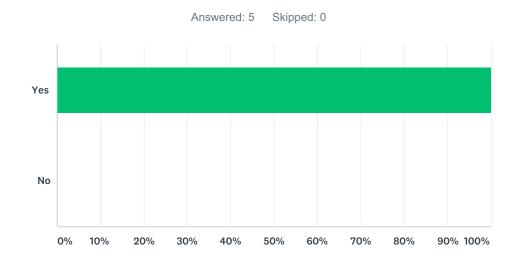

# Q2 Were you aware that the lands located on the North side of Highway 3 along Clearview Drive were designated as the Van Norman Industrial Park?

| ANSWER CHOICES       | RESPONSES |   |
|----------------------|-----------|---|
| Yes                  | 100.00%   | 5 |
| No                   | 0.00%     | 0 |
| Total Respondents: 5 |           |   |