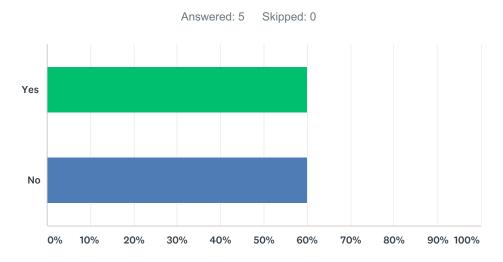

#### Q3 Do you like the new name (the Van Norman Innovation Park)?

| ANSWER CHOICES       | RESPONSES |   |
|----------------------|-----------|---|
| Yes                  | 60.00%    | 3 |
| No                   | 60.00%    | 3 |
| Total Respondents: 5 |           |   |