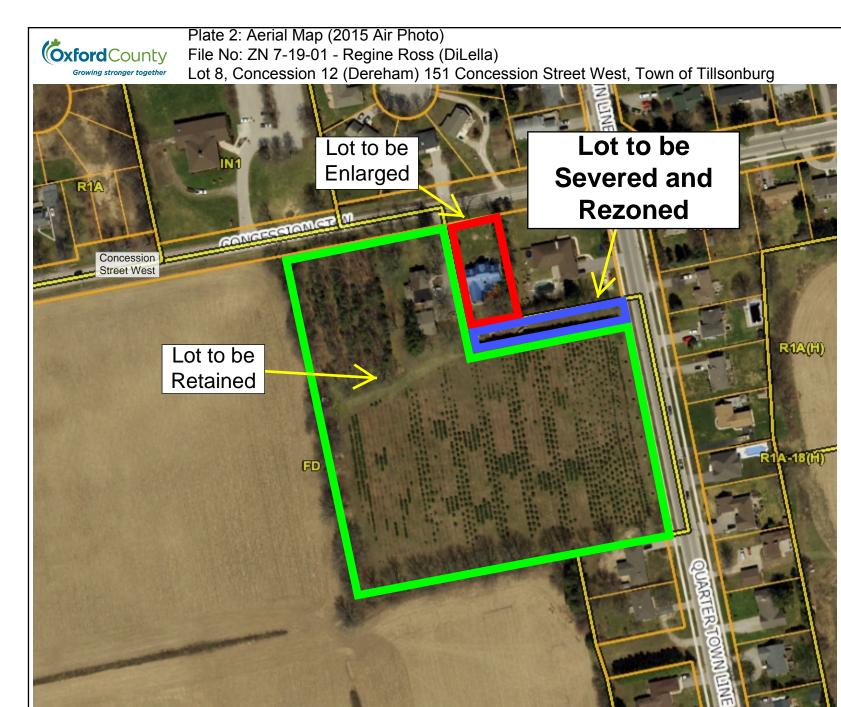

111 Meters

This map is a user generated static output from an Internet mapping site and is for reference only. Data layers that appear on this map may or may not be accurate, current, or otherwise reliable. This is not a plan of survey

November 27, 2018

\_egend
Parcel Lines
Property Boundary

Unit Road

Assessment Boundary

Environmental Protection (EP1)

Environmental Protection (EP2)

Floodlines/Regulation Limit

100 Year Flood Line
30 Metre Setback
Conservation Authority
Regulation Limit
Regulatory Flood And Fill Lines
Zoning (Displays 1:16000 to

Municipal Boundary
 Environmental
 Protection/Flood Overlay

Flood Fringe
Floodway

1:500)

Notes

NAD\_1983\_UTM\_Zone\_17N

55