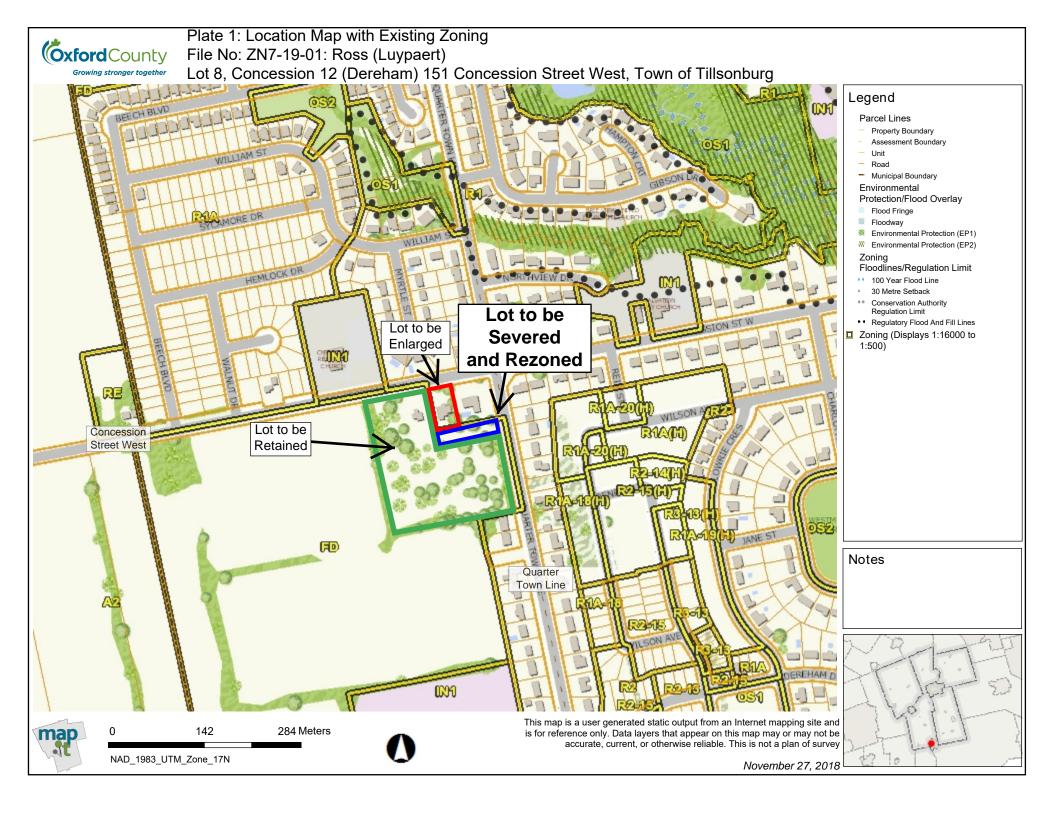

111 Meters

This map is a user generated static output from an Internet mapping site and is for reference only. Data layers that appear on this map may or may not be accurate, current, or otherwise reliable. This is not a plan of survey

November 27, 2018

\_egend
Parcel Lines
Property Boundary

Unit Road

Assessment Boundary

Environmental Protection (EP1)

Environmental Protection (EP2)

Floodlines/Regulation Limit

100 Year Flood Line
30 Metre Setback
Conservation Authority
Regulation Limit
Regulatory Flood And Fill Lines
Zoning (Displays 1:16000 to

Municipal Boundary
 Environmental
 Protection/Flood Overlay

Flood Fringe
Floodway

1:500)

Notes

NAD\_1983\_UTM\_Zone\_17N

55