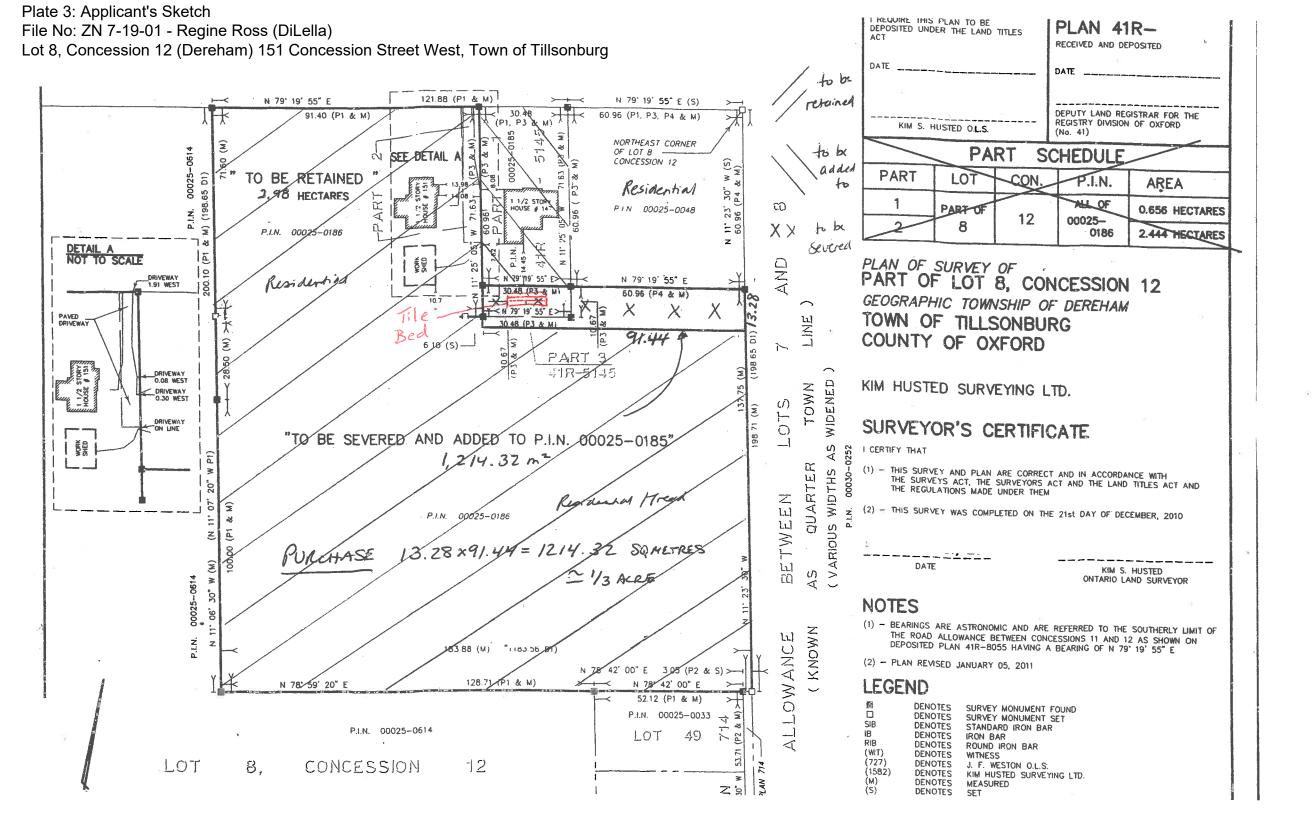

111 Meters

This map is a user generated static output from an Internet mapping site and is for reference only. Data layers that appear on this map may or may not be accurate, current, or otherwise reliable. This is not a plan of survey

November 27, 2018



\_egend
Parcel Lines
Property Boundary

Unit Road

Assessment Boundary

Environmental Protection (EP1)

Environmental Protection (EP2)

Floodlines/Regulation Limit

100 Year Flood Line
30 Metre Setback
Conservation Authority
Regulation Limit
Regulatory Flood And Fill Lines
Zoning (Displays 1:16000 to

Municipal Boundary
 Environmental
 Protection/Flood Overlay

Flood Fringe
Floodway

1:500)

Notes



NAD\_1983\_UTM\_Zone\_17N

55